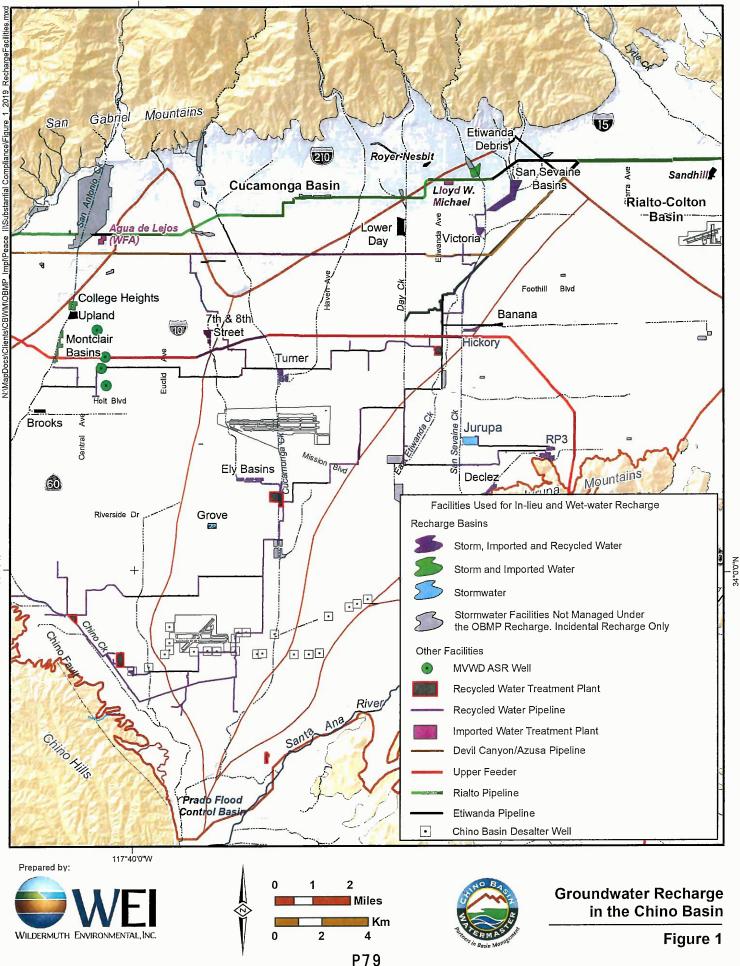

#### C. ANNUAL FINDING OF SUBSTANTIAL COMPLIANCE WITH THE RECHARGE MASTER PLAN (Page 69)

Recommend to Advisory Committee to recommend to the Watermaster Board to adopt the finding that Watermaster is in substantial compliance with the Recharge Master Plan.

#### D. APPLICATION: RECHARGE – CUCAMONGA VALLEY WATER DISTRICT (Page 81)

Recommend to Advisory Committee to recommend to the Watermaster Board to approve Cucamonga Valley Water District's Application for Recharge and direct Watermaster staff to account for this supplemental water recharged in Cucamonga Valley Water District's existing Local Supplemental Storage account.

## C. ANNUAL FINDING OF SUBSTANTIAL COMPLIANCE WITH THE RECHARGE MASTER PLAN (Page 69)

Recommend to Advisory Committee to recommend to the Watermaster Board to adopt the finding that Watermaster is in substantial compliance with the Recharge Master Plan.