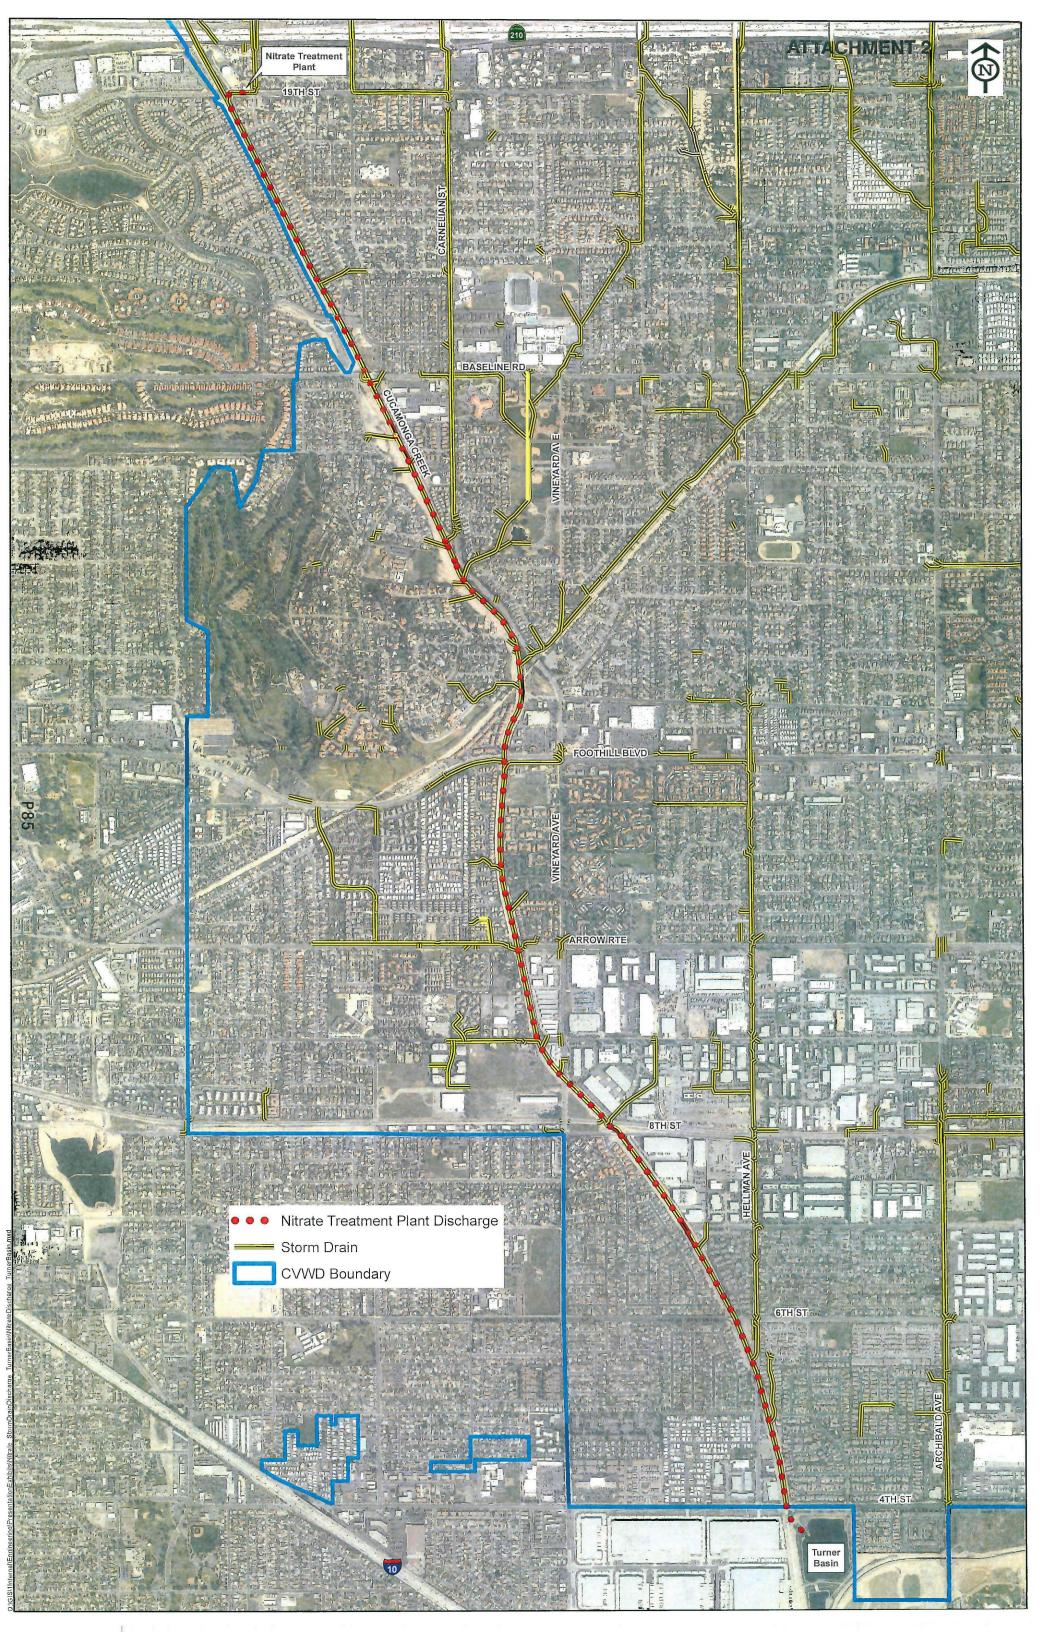

#### D. APPLICATION: RECHARGE – CUCAMONGA VALLEY WATER DISTRICT (Page 81)

Recommend to Advisory Committee to recommend to the Watermaster Board to approve Cucamonga Valley Water District's Application for Recharge and direct Watermaster staff to account for this supplemental water recharged in Cucamonga Valley Water District's existing Local Supplemental Storage account.