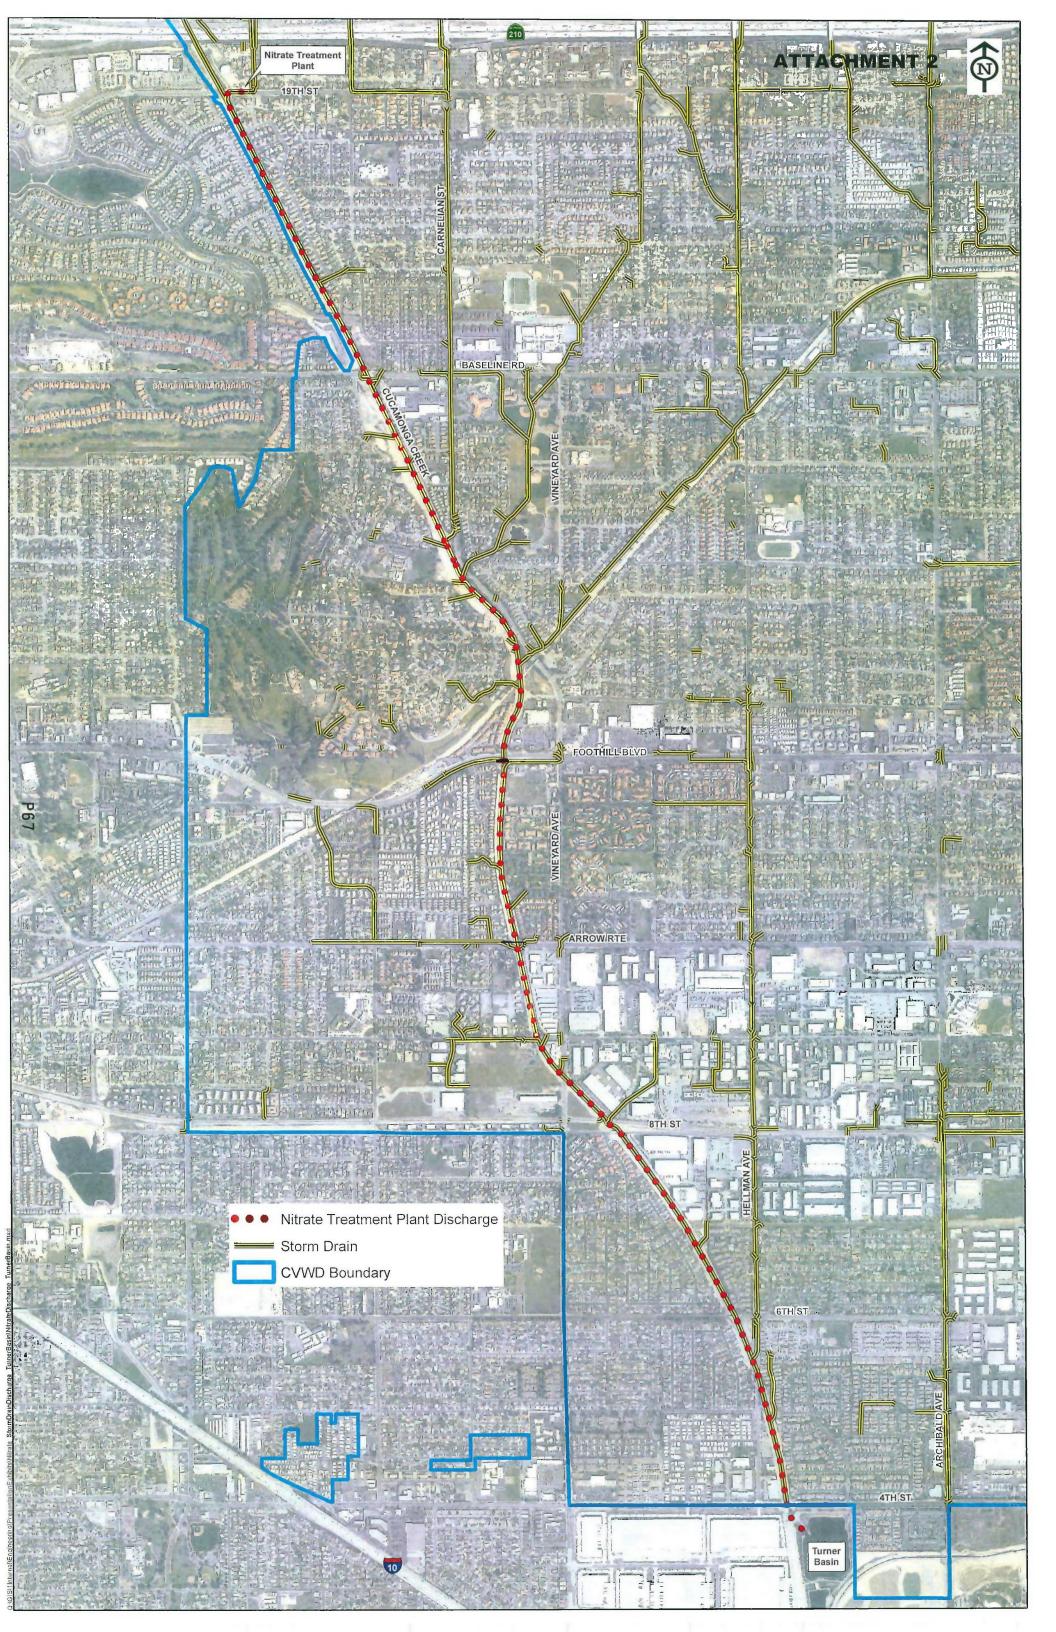

### F. APPLICATION: RECHARGE - CUCAMONGA VALLEY WATER DISTRICT (Page 63)

Recommend to the Watermaster Board to approve Cucamonga Valley Water District's Application for Recharge and direct Watermaster staff to account for this supplemental water recharged in Cucamonga Valley Water District's existing Local Supplemental Storage account.