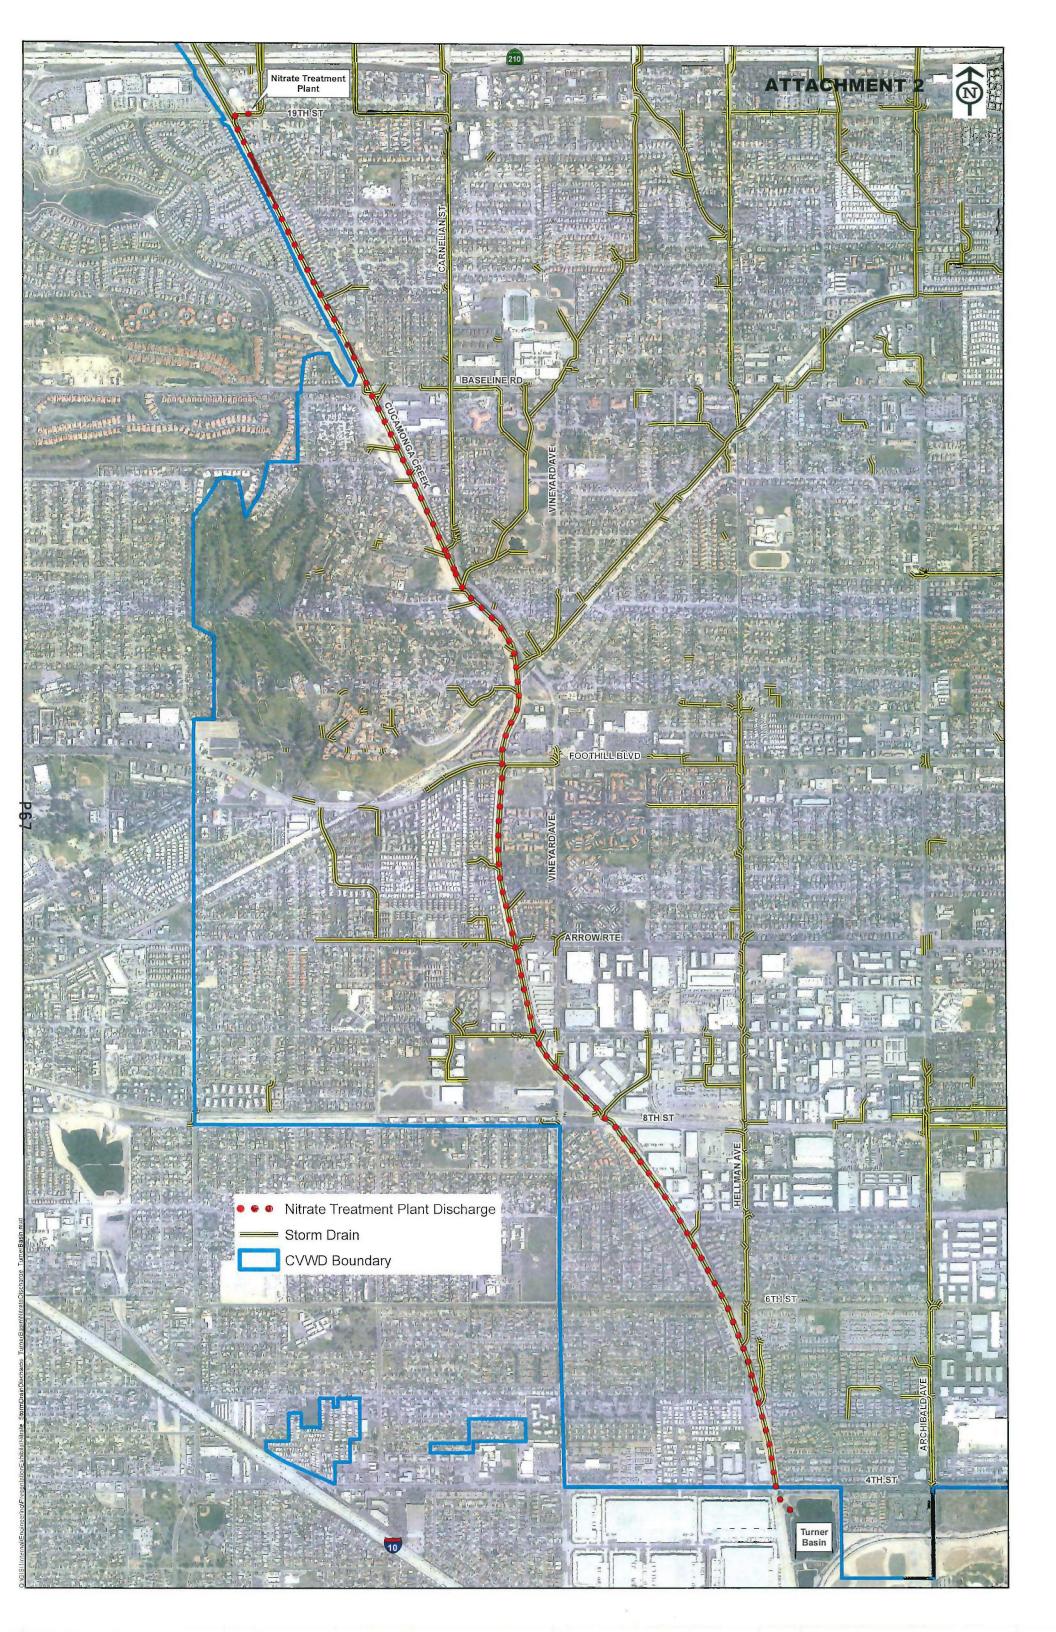

#### F. APPLICATION: RECHARGE – CUCAMONGA VALLEY WATER DISTRICT (Page 63)

Approve Cucamonga Valley Water District's Application for Recharge and direct Watermaster staff to account for this supplemental water recharged in Cucamonga Valley Water District's existing Local Supplemental Storage account.