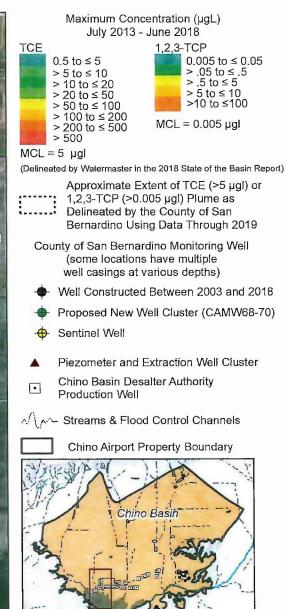

# **IV. INFORMATION**

- 1. Ground-Level Monitoring Committee Semi-Annual Status Report
- 2. Chino Airport and South Archibald Plumes Semi-Annual Status Reports