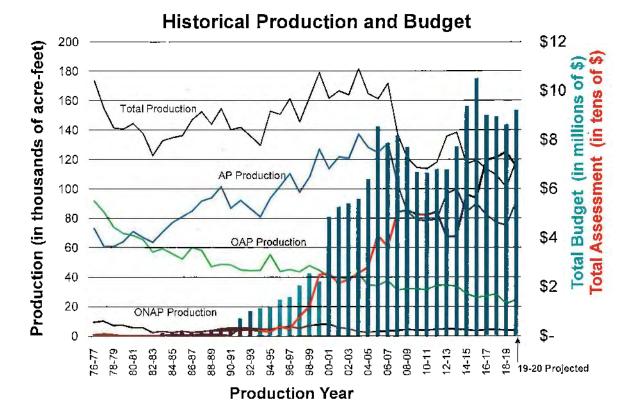

18,846.2 acre-feet is greater than the "actual" previous year's Total Assessable Production of 100,761.0 acre-feet by 18,085.2 acre-feet or 17.9%. Lower production results in the current year will increase the overall assessments per acre-foot, while higher production numbers will decrease the overall assessments per acre-foot. The proposed budget contains the estimated assessments of \$19.73 per acre-foot for Administration and \$48.91 per acre-foot for OBMP and Implementation Projects, for a combined total of \$68.64 per acre-foot.

Comparing the current Estimated Assessment as of May 21, 2020 of \$68.64 to the Actual Assessment paid in December 2019 of \$74.99, a variance of (\$6.35) or (8.5%) is shown.

The following chart details the Historical Production and Budget for Watermaster:



The purpose of the above chart is to show the historical progression of both production and the budget amounts by fiscal year. The FY 2014/15 and FY 2015/16 budget increases reveal the beginning of increased costs for Recharge Improvement Projects. The proposed FY 2020/21 budget (not shown on this chart) is comparable to recent previous years' budgets.

During the Budget Release, Budget Workshop #1, and Budget Workshop #2 meetings, staff discussed how the Watermaster budget can be segregated into six separate and distinct classifications:

- Labor and Burden
- Legal Services
- Engineering Services
- Debt Service
- Recharge Basin O&M
- All Other Expenses

#### LABOR AND BURDEN EXPENSE

The first section of the Proposed FY 2020/21 budget relates to Watermaster Labor and Burden. The total L