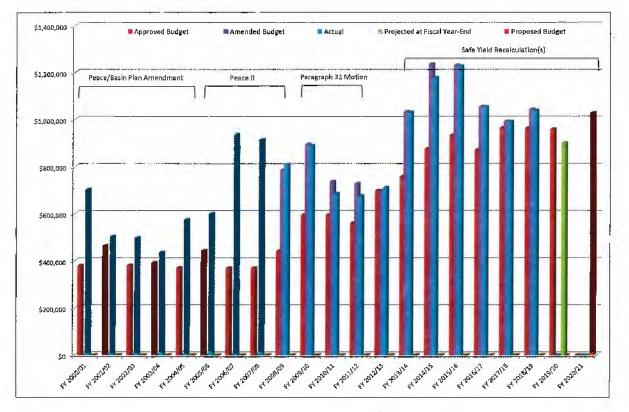

ense category are routine and follow past Watermaster practices and policy. Watermaster is using the Salary Schedule from FY 2019/20 with no Cost of Living adjustment proposed. The Cost of Living adjustment will be re-evaluated July 1, 2020. There are no new employee benefits being adopted that are additional costs for Watermaster. The FY 2020/21 Staffing Level Chart and Proposed Pay Schedule are located as Attachment 2 as follows:

Attachment 2: https://cbwm.syncedtool.com/shares/file/a5f416ab1c7e1a/?modal=1

#### LEGAL SERVICES

The second section of the Proposed FY 2020/21 budget relates to Watermaster Legal Services. A historical chart of the last 19+ years of budgeted vs. actual Watermaster legal cost is presented below. For FY 2020/21, the legal expenses are projected at \$963,853.



#### Proposed Fiscal Year 2020/21 Budget Page 9 of 15

The Proposed FY 2020/21 Brownstein Hyatt Farber Schreck budget (March 24, 2020 version) was presented during the March 24, 2020 Budget Release meeting in the amount of \$1,029,728. The Brownstein Hyatt Farber Schreck budget for FY 2020/21 was reduced by \$65,875 under account 6702, the new version presented on May 21, 2020.

The Proposed FY 2020/21 Budget of \$963,853 is \$4,900 or 0.5% higher than the FY 2019/20 Amended Budget of \$958,953. For comparison purposes, the 5-Year Average (Actual Amounts) for Legal Services total \$1,097,941 compared to the Proposed FY 2020/21 budget of \$958,953.

There are no new accounts that have been added to the Legal Services budget for FY 2020/21.

The following chart details the proposed Legal S