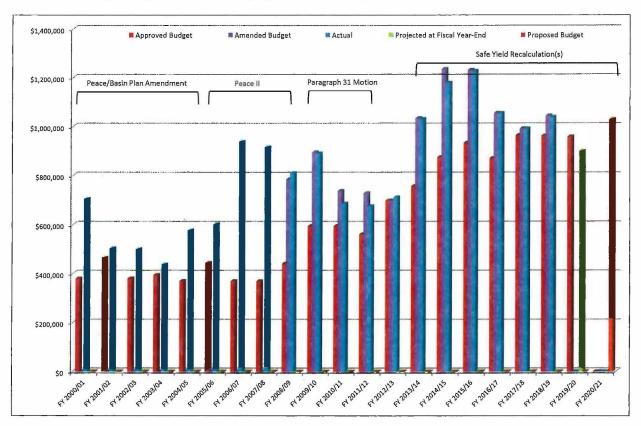

ategory are routine and follow past Watermaster practices and policy. Watermaster is using the Salary Schedule from FY 2019/20 with no Cost of Living adjustment proposed. The Cost of Living adjustment will be re-evaluated July 1, 2020. There are no new employee benefits being adopted that are additional costs for Watermaster. The FY 2020/21 Staffing Level Chart and Proposed Pay Schedule are located as Attachment 2 as follows:

Attachment 2: https://cbwm.syncedtool.com/shares/file/b442b0c899aca2/?modal=1

#### **LEGAL SERVICES**

The second section of the Proposed FY 2020/21 budget relates to Watermaster Legal Services. A historical chart of the last 19+ years of budgeted vs. actual Watermaster legal cost is presented below. For FY 2020/21, the legal expenses are projected at \$1,029,728.



Watermaster's function is to administer and enforce provisions of the Judgment and subsequent orders of the Court, and to develop and implement an Optimum Basin Management Program

The Proposed FY 2020/21 Brownstein Hyatt Farber Schreck budget (March 24, 2020 version) was presented during the March 24, 2020 Budget Release meeting in the amount of \$1,029,728. The Brownstein Hyatt Farber Schreck budget for FY 2020/21 has not changed from the original version presented on March 24, 2020.

The Proposed FY 2020/21 Budget of \$1,029,728 is \$70,775 or 7.4% higher than the FY 2019/20 Amended Budget of \$958,953. For comparison purposes, the 5-Year Average (Actual Amounts) for Legal Services total \$1,097,941 compared to the Proposed FY 2020/21 budget of \$1,029,728.

There are no new accounts