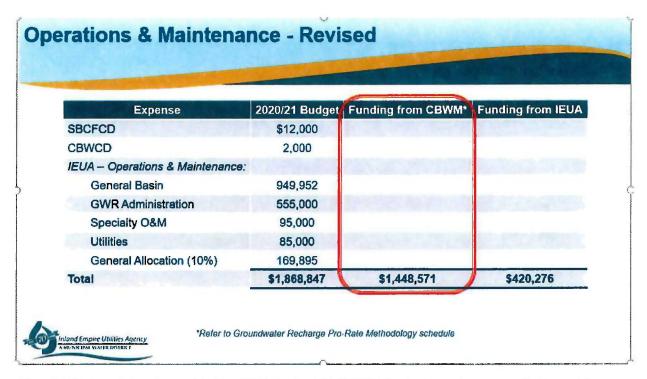

8: https://cbwm.syncedtool.com/shares/file/c0f127dcedd3f2/?modal=1

#### RECHARGE BASIN O&M COSTS

The fifth section of the Proposed FY 2020/21 budget relates to the Recharge Basin O&M expenses which are based upon the Agreement for Operations and Maintenance of Facilities to Implement the Chino Basin Recharge Master Plan. The Recharge O&M expenses are shared costs between IEUA and Watermaster. The pro-rata cost sharing methodology is based on the relative proportion of recycled water to the total water recharged in the basins.

The total FY 2020/21 budget for the Watermaster's portion of the shared costs for Recharge Basin O&M expenses are \$1,448,571. The following details are provided for the O&M costs:

- No adjustments(s) for previous years credits
- Prior year's budget: \$1,236,669



The detailed worksheets provided by IEUA for the FY 2020/21 budget are shown as Attachment 9.

Attachment 9: https://cbwm.syncedtool.com/shares/file/c251b9559e530d/?modal=1

# ALL OTHER EXPENSES

The sixth and final section of the Proposed FY 2020/21 budget relates to All Other Expenses, or expenses that do not fall into the other five categories. The FY 2020/21 budget for All Other Expenses is \$1,324,802 which is (\$227,348) lower than the FY 2019/20 budget of \$1,552,150 or (14.6%).

The components of this section are the administrative expenses of \$290,068 which include such items as building expenses, telephone costs, copier leases, office supplies, and postage; \$216,584 for IT, auditing, and other consulting services; \$142,540 for insurance, dues and subscriptions, travel and tr