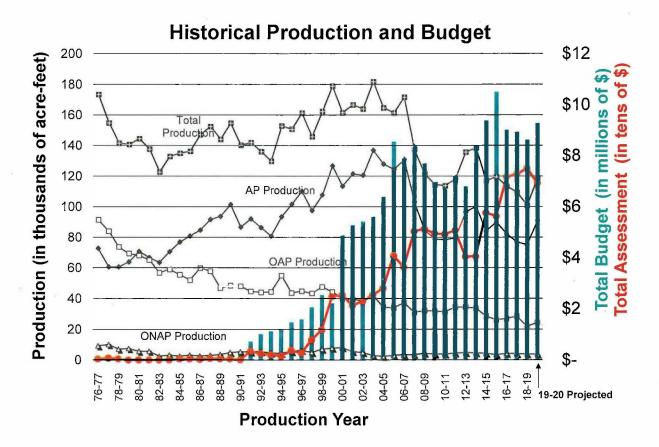

ase the overall assessments per acre-foot. The proposed budget contains the proposed assessments of \$20.12 per acre-foot for Administration and \$49.08 per acre-foot for OBMP and Implementation Projects, for a combined total of \$69.20 per acre-foot.

Comparing the current Proposed Assessment as of April 28, 2020 of \$69.20 to the Actual Assessment paid in December 2019 of \$74.99, a variance of (\$5.79) or (7.7%) is shown. For comparison purposes only, when using last year's actual production of 110,761.0 acre-foot, the Proposed Assessment amount would be \$23.70 per acre-foot for Administration and \$58.29 per acre-foot for OBMP and Implementation Projects, for a combined total of \$81.99 per acre-foot.

The following chart details the Historical Production and Budget for Watermaster:



The purpose of the above chart is to show the historical progression of both production and the budget amounts by fiscal year. The FY 2014/15 and FY 2015/16 budget increases reveal the beginning of increased costs for Recharge Improvement Projects. The FY 2020/21 budget (not shown on this chart) shows an increase from previous years.

During the Budget Release, Budget Workshop #1, and Budget Workshop #2 meetings, staff discussed how the Watermaster budget can be segregated into six separate and distinct classifications:

- Labor and Burden
- Legal Services
- Engineering Services
- Debt Service
- Recharge Basin O&M
- All Other Expenses

#### LABOR AND BURDEN EXPENSE

The first section of the Proposed FY 2020/21 budget relates to Watermaster Labor and Burden. The total Labor and Burden for