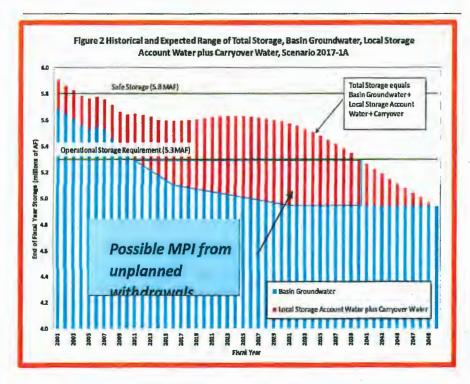

ow removal of water from storage accounts. A "Leave Behind" action should be implemented at this stage to ensure fair and sustainable operation of the basin.

In the analogy of personal finances, not allowing water to be extracted from a valid Storage Account would be akin to a bank plan that would never allow clients to remove money from their savings account because it would be detrimental to the bank to ever do so. If I had vast sums of money in a savings account and the bank said I had every right to it but can never withdraw it, I would consider that as illogical and would sue the bank to get back my money. That is exactly what should be anticipated in the current situation unless rectified by a plan that is executed with basin sustainability in mind.

Issued: 14 May 2020 Page 7







19200 Von Karman Ave., Suite 800 | Irvine, CA 92612 | 949.679.1070 | www.gsi-net.com Austin, TX ■ Houston, TX ■ Oakland, CA

### **DRAFT MINUTES** CHINO BASIN WATERMASTER AGRICULTURAL POOL - SPECIAL MEETING May 22, 2020

The Agricultural Pool special meeting was held via GoToMeeting (conference call and web meeting) on May 22, 2020.

| AGRICULTURAL POOL WEWBERS PRESENT                                     |                                   |
|-----------------------------------------------------------------------|-----------------------------------|
| Bob Feenstra, Chair                                                   | Dairy                             |
| Jeff Pierson, Vice-Chair                                              | Crops                             |
| Henry De Haan