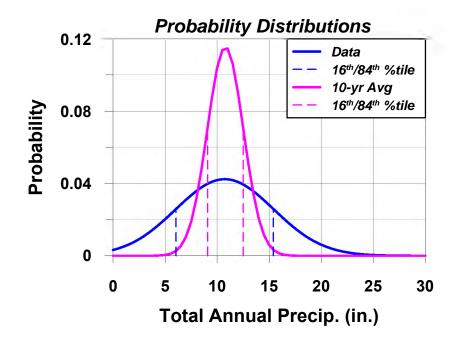

Section 3.1.2.1 Groundwater Pumping pg. 3-3: It should be noted that Agricultural pumping after 2004 is metered.

Section 3.2.5 Precipitation, 1st full paragraph on pg. 3-6 and Figure 3-13: Is the precipitation data presented in this section and shown on Figure 3-13 spatially averaged over the CVM or is this data for a specific location? In addition to providing general observations on the range of precipitation over the CVM for the historic period, as well as the occurrence of dry periods, a statistical evaluation of the distribution of rainfall data showing standard deviation bands about the mean should also be provided. An example of the statistical distribution of rainfall for a 75-year time period for a Riverside County station is provided as an example in the upper left graph of Attachment B. For comparison, the example precipitation data set is evaluated for a 10-year moving average (same time length used for the Safe Yield reset; lower left graph). These data are further evaluated to assess the probability for an average rainfall over a 10-year period exceeding the mean (graphs shown on the right). For the example shown, the probability that any 10-year period may exceed the mean rainfall for the period is 49.5% and may exceed the mean by 50% is about 18%. Using the 16<sup>th</sup> and 84<sup>th</sup> percentile distributions (+/-1 standard deviation) of rainfall to estimate DIPAW could provide additional useful information on the possible likely range in groundwater recharge for use in management decisions.