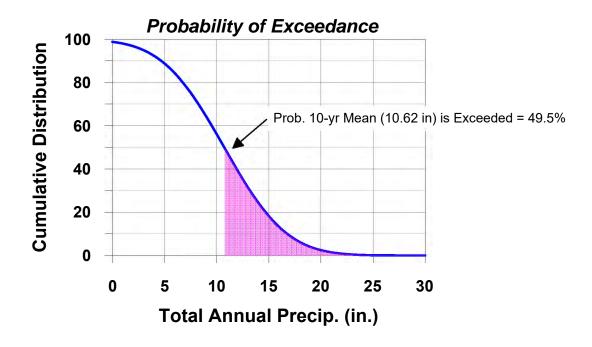

Section 3.1.2.1 Groundwater Pumping pg. 3-3: It should be noted that Agricultural pumping after 2004 is metered.

Section 3.2.5 Precipitation, 1st full paragraph on pg. 3-6 and Figure 3-13: Is the precipitation data presented in this section and shown on Figure 3-13 spatially averaged over the CVM or is this data for a specific location? In addition to providing general observations on the range of precipitation over the CVM for the historic period, as well as the occurrence of dry periods, a statistical evaluation of the distribution of rainfall data showing standard deviation bands about the mean should also be provided. An example of the statistical distribution of rainfall for a 75-year time period for a Riverside County station is provided as an example in the upper left graph of Attachment B. For comparison, the example precipitation data set is evaluated for a 10-year moving average (same time length used for the Safe Yield reset; lower left graph). These data are further evaluated to assess the probability for an average rainfall over a 10-year period exceeding the mean (graphs shown on the right). For the example shown, the probability that any 10-year period may exceed the mean rainfall for the period is 49.5% and may exceed the mean by 50% is about 18%. Using the 16<sup>th</sup> and 84<sup>th</sup> percentile distributions (+/-1 standard deviation) of rainfall to estimate DIPAW could provide additional useful information on the possible likely range in groundwater recharge for use in management decisions.