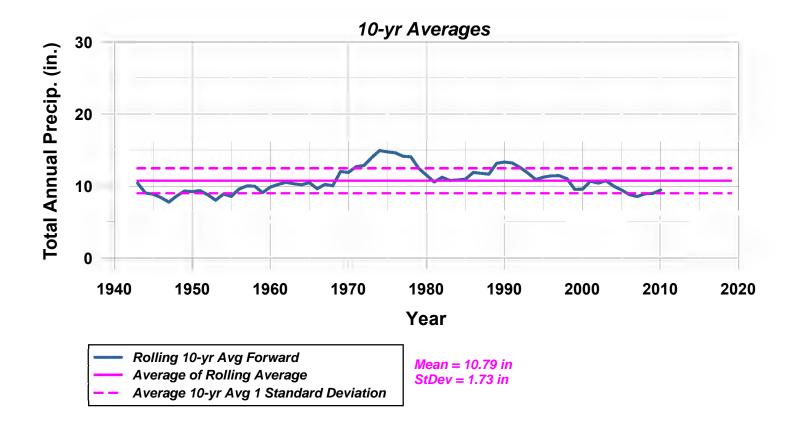

Section 3.1.2.1 Groundwater Pumping pg. 3-3: It should be noted that Agricultural pumping after 2004 is metered.

Section 3.2.5 Precipitation, 1st full paragraph on pg. 3-6 and Figure 3-13: Is the precipitation data presented in this section and shown on Figure 3-13 spatially averaged over the CVM or is this data for a specific location? In addition to providing general observations on the range of precipitation over the CVM for the historic period, as well as the occurrence of dry periods, a statistical evaluation of the distribution of rainfall data showing standard deviation bands about the mean should also be provided. An example of the statistical distribution of rainfall for a 75-year time period for a Riverside County station is provided as an example in the upper left graph of Attachment B. For comparison, the example precipitation data set is evaluated for a 10-year moving average (same time length used for the Safe Yield reset; lower left graph). These data are further evaluated to assess the probability for an average rainfall over a 10-year period exceeding the mean (graphs shown on the right). For the example shown, the probability that any 10-year period may exceed the mean rainfall for the period is 49.5% and may exceed the mean by 50% is about 18%. Using the 16<sup>th</sup> and 84<sup>th</sup> percentile distributions (+/-1 standard deviation) of rainfall to estimate DIPAW could provide additional useful information on the possible likely range in groundwater recharge for use in management decisions.