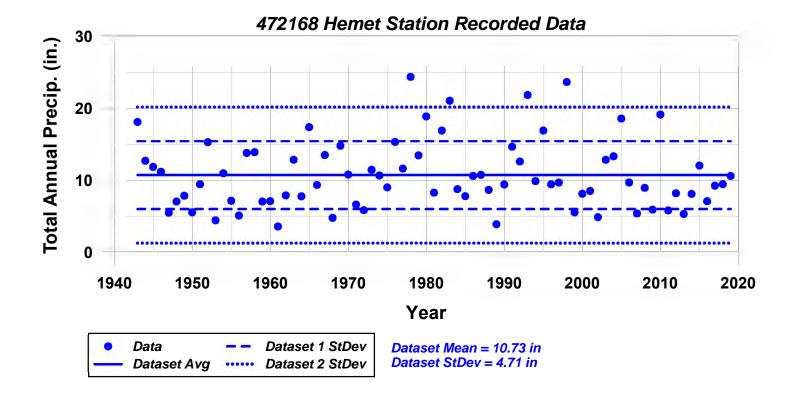

Section 3.1.2.1 Groundwater Pumping pg. 3-3: It should be noted that Agricultural pumping after 2004 is metered.

Section 3.2.5 Precipitation, 1st full paragraph on pg. 3-6 and Figure 3-13: Is the precipitation data presented in this section and shown on Figure 3-13 spatially averaged over the CVM or is this data for a specific location? In addition to providing general observations on the range of precipitation over the CVM for the historic period, as well as the occurrence of dry periods, a statistical evaluation of the distribution of rainfall data showing standard deviation bands about the mean should also be provided. An example of the statistical distribution of rainfall for a 75-year time period for a Riverside County station is provided as an example in the upper left graph of Attachment B. For comparison, the example precipitation data set is evaluated for a 10-year moving average (same time length used for the Safe Yield reset; lower left graph). These data are further evaluated to assess the probability for an average rainfall over a 10-year period exceeding the mean (graphs shown on the right). For the example shown, the probability that any 10-year period may exceed the mean rainfall for the period is 49.5% and may exceed the mean by 50% is about 18%. Using the 16<sup>th</sup> and 84<sup>th</sup> percentile distributions (+/-1 standard deviation) of rainfall to estimate DIPAW could provide additional useful information on the possible likely range in groundwater recharge for use in management decisions.