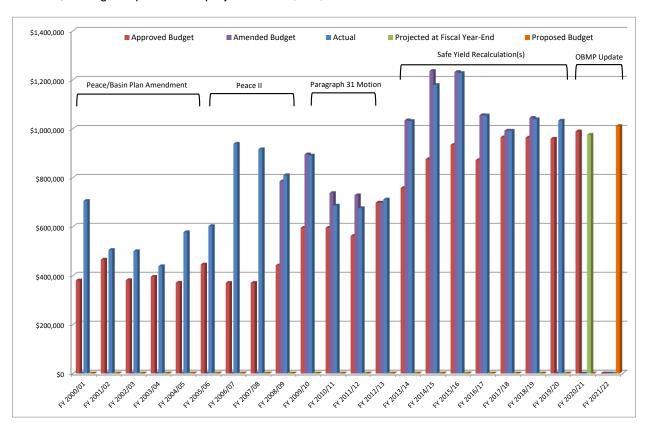

### C. FISCAL YEAR 2021/22 PROPOSED BUDGET (Page 152)

Approve the Fiscal Year 2021/22 Proposed Budget as presented.