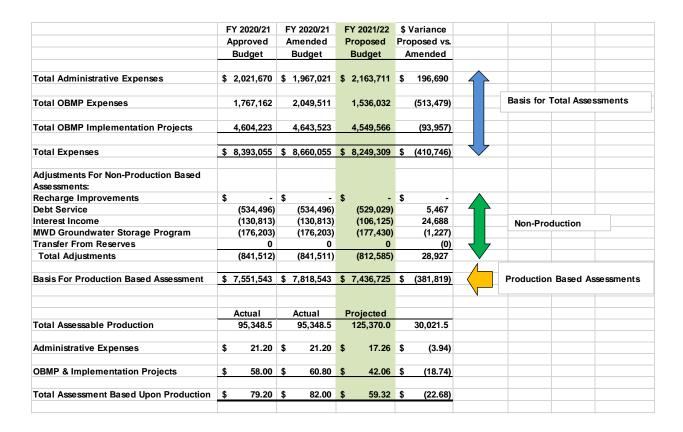

### C. FISCAL YEAR 2021/22 PROPOSED BUDGET (Page 152)

Approve the Fiscal Year 2021/22 Proposed Budget as presented.