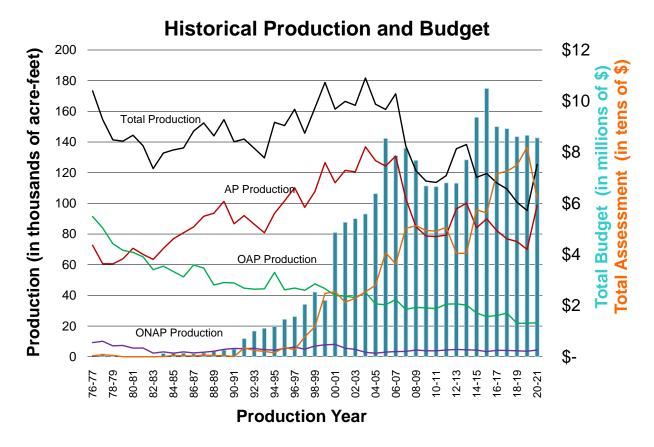

### C. FISCAL YEAR 2021/22 PROPOSED BUDGET (Page 152)

Approve the Fiscal Year 2021/22 Proposed Budget as presented.