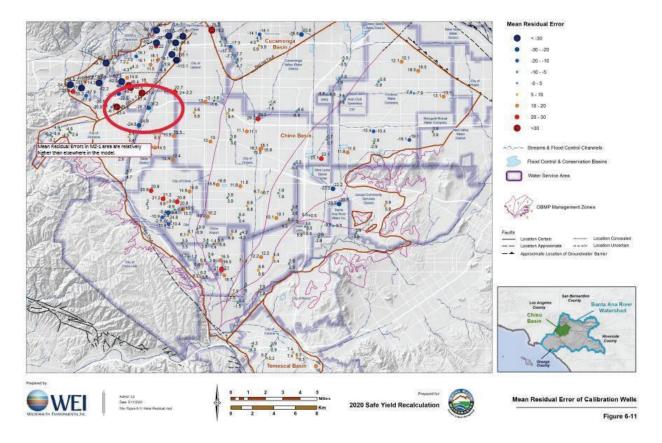

water level would be influenced by head in all layers.

Figure 6-11 "Mean Residual Error of Calibration Wells" from the 2020 Safe Yield Recalculation is reproduced below. The Northwest MZ-1 area shows a high mean residual error relative to other parts of the basin.

The PX facility and the planned extended pumping test will provide layer specific groundwater elevation data. Additional calibration efforts or updates to the conceptual model may be required if predicted water levels in the deep PX completions are not consistent with MODFLOW model predicted water level and model predicted changes in water level.

The TM should provide data on the sensitivity of estimated pre-consolidation stress and other model based subsidence estimates to variation in layer specific model-simulated heads.



#### Response:

In our professional opinion, the Chino Valley Model (CVM) is sufficiently calibrated to be used as input data for the calibration of the 1D models. The CVM exhibits "very good" calibration across the Chino Basin and reproduces the behavior of historical groundwater levels. In Northwest MZ-1, the mean residual errors at wells are higher compared to some other areas of the basin, but are the same as in other areas, and have been deemed acceptable in model calibration and for the use of the model in the Safe Yield Reset. We recently performed an exercise of model validation in Northwest MZ-1 by comparing recently measured heads at the depth-specific PX piezometers (2019-2020) versus model-generated heads by model layer at the PX site at the end of the calibration period (201