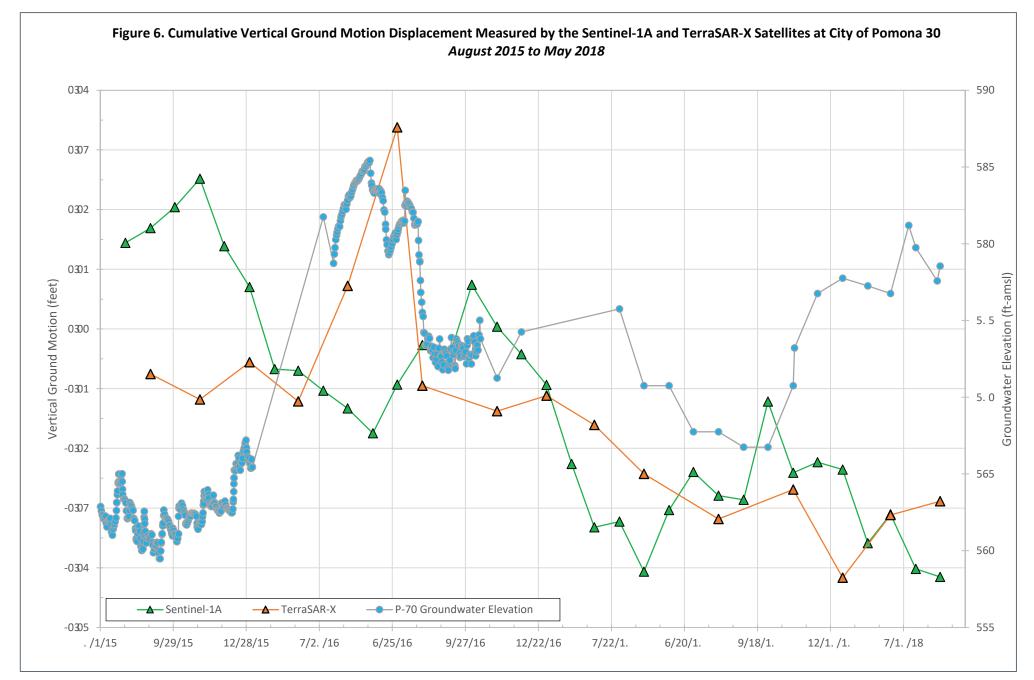

Figure 3. The main observations and interpretations from Figures 5 and 6 are:

- The Sentinel-1A InSAR data are plotted on a monthly time-step, whereas the TerraSAR-X
  InSAR data are plotted on a two-month time-step. Because of this, Sentinel-1A InSAR data
  shows slightly more variability month to month compared to TerraSAR-X InSAR data. Both
  Sentinel-1A and TerraSAR-X InSAR data generally show a similar pattern of vertical ground
  motion annually.
- Both Sentinel-1A and TerraSAR-X InSAR data show a persistent downward vertical ground motion trend between 2015 and 2018.
- Sentinel-1A InSAR data shows a consistent pattern of upward ground motion in the fall of each year. This pattern of upward ground motion in the fall of each year is not observed in the TerraSAR-X InSAR data.









- The vertical ground motion magnitudes measured by the two InSAR data sets at each point location is inconsistent.
- The seasonal fluctuations of hydraulic head at C-15 and P-30 are coincident with the seasonal fluctuations of vertical ground motion measured by the TerraSAR-X InSAR data.
- The seasonal fluctuations of hydraulic head at C-15 and P-30 are not coincident with the seasonal fluctuations of vertical ground motion measured by the Sentinel-1A InSAR data. For example, in Figure 5, there are instances where Sentinel-1A estimates upward vertical ground motion but hydraulic head at C-15 is declining or stable.

One explanation for the limited relationship between the hydraulic head at C-15 and P-30 and the vertical ground motion observed with the Sentinel-1A InSAR data is that the