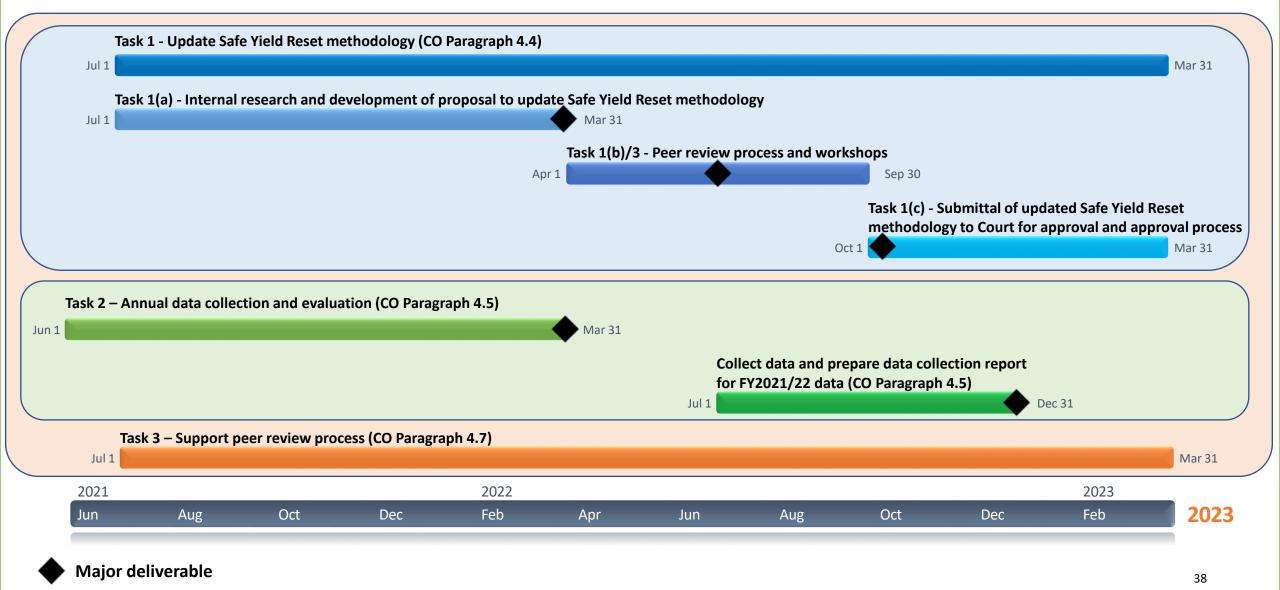

B. FISCAL YEAR 2021/22 SCOPE AND BUDGET FOR THE SAFE YIELD RECALCULATION METHODOLOGY EVALUATION (BUDGET AMENDMENT FORM A-21-07-02) (After Page 132) Adopt the \$276,761 budget amendment (Form A-21-07-02) approved by the Advisory Committee; direct staff to work with the Advisory Committee members toward resolution by the Advisory Committee within four weeks, or August 19, 2021; and provide direction to Legal Counsel to prepare a filing seeking the Court's direction as to the propriety of the inclusion of items [1] – [4] in the FY 2021/22 budget and to file a such a motion with the Court seeking the Court's direction if items [1] – [3] are not resolved and item [4] is not clarified and agreed to by August 19, 2021.