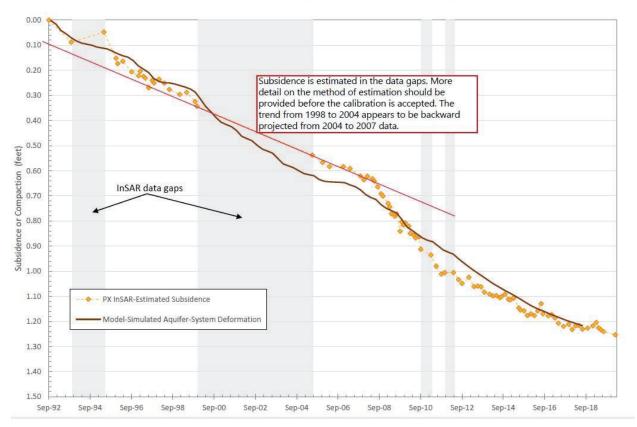

il on the method should be provided before the calibration is accepted. The prediction trend appears to be backward projected from September 2004 to late 2007 levels.

If possible, the InSAR data should be compared to land level survey data. GLMC was not conducting ground level surveys in Northwest MZ-1 throughout the 1992 through 2018 period. However, there are Los Angeles County Department of Public Works Survey Division (LADPW) leveling circuits near the PX facility, with the closest benchmark approximately 700 ft away. The LADPW surveys are not conducted to the same accuracy as the GLMC leveling surveys, but the historical data may provide an additional check to InSAR estimated subsidence.

The Model-Simulated deformation vs InSAR-Estimated ground motion figure is reproduced below.





### Response:

The GSSI comments and questions are not related to the recommended scope of work, but are intended for consideration in constructing, calibrating, and documenting the 1D compaction models at the MVWD-28 and PX locations. The comments are noted.

A description of the methods used to account for gaps in the InSAR record will be included in the technical memorandum for Task 6.3.

The Task 3 and Task 4 of the Work Plan to Develop a Subsidence Management Plan for the Northwest MZ-1 Area: Development and Evaluation of Baseline and Initial Subsidence – Management Alternatives, describes the effort by WSP USA (former surveyor for the GLMP) to validate the InSAR-derived estimates of vertical ground motion in Northwest MZ-1 using historical ground-elevation data from repeated leveli