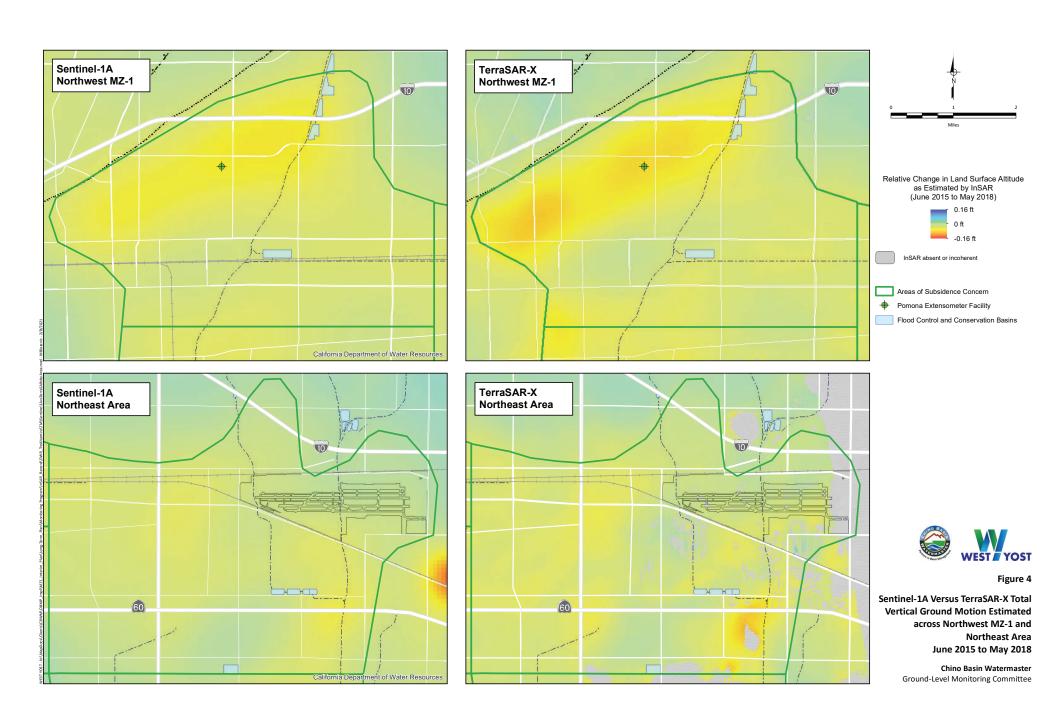

n on Figure 3. The main observations and interpretations from Figures 5 and 6 are:

- The Sentinel-1A InSAR data are plotted on a monthly time-step, whereas the TerraSAR-X
  InSAR data are plotted on a two-month time-step. Because of this, Sentinel-1A InSAR data
  shows slightly more variability month to month compared to TerraSAR-X InSAR data. Both
  Sentinel-1A and TerraSAR-X InSAR data generally show a similar pattern of vertical ground
  motion annually.
- Both Sentinel-1A and TerraSAR-X InSAR data show a persistent downward vertical ground motion trend between 2015 and 2018.
- Sentinel-1A InSAR data shows a consistent pattern of upward ground motion in the fall of each year. This pattern of upward ground motion in the fall of each year is not observed in the TerraSAR-X InSAR data.









- The vertical ground motion magnitudes measured by the two InSAR data sets at each point location is inconsistent.
- The seasonal fluctuations of hydraulic head at C-15 and P-30 are coincident with the seasonal fluctuations of vertical ground motion measured by the TerraSAR-X InSAR data.
- The seasonal fluctuations of hydraulic head at C-15 and P-30 are not coincident with the seasonal fluctuations of vertical ground motion measured by the Sentinel-1A InSAR data. For example, in Figure 5, there are instances where Sentinel-1A estimates upward vertical ground motion but hydraulic head at C-15 is declining or stable.

One explanation for the limited relationship between the hydraulic head at C-15 and P-30 and the vertical ground motion observed with the Sentinel-1A InSAR data is that