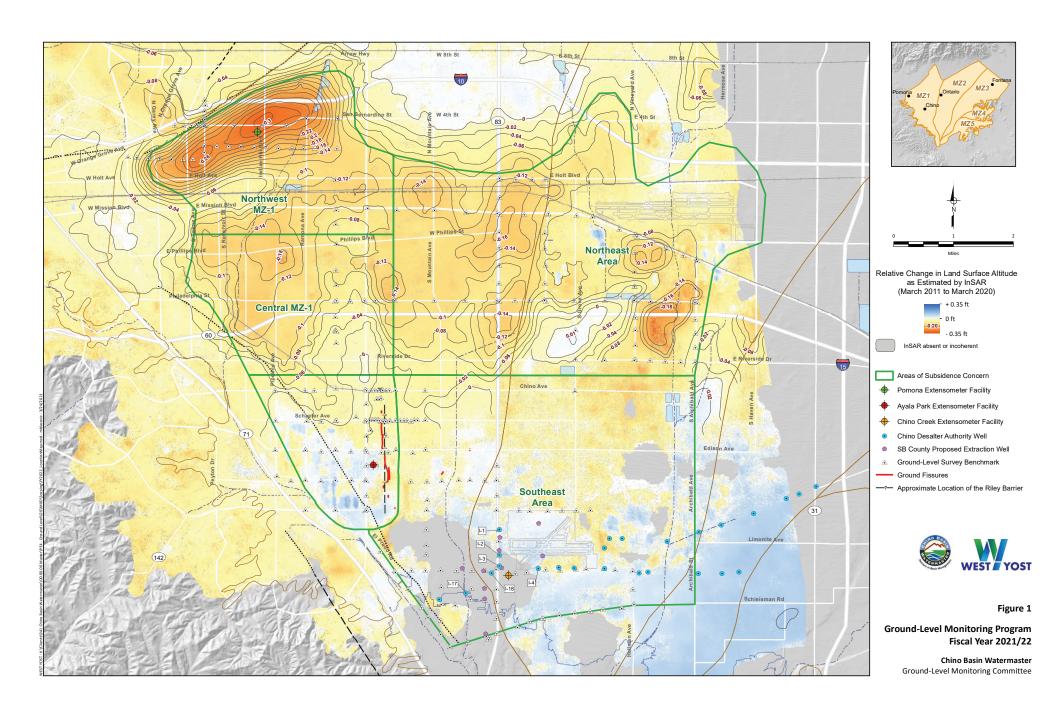

heck and Review InSAR Results

In this subtask, the Watermaster Engineer reviews the InSAR results with General Atomics and performs checks for reasonableness and accuracy of the InSAR estimates of vertical ground motion across the western Chino Basin.

# **Task 4. Perform Ground-Level Surveys**

This task involves conducting elevation surveys at benchmark monuments across defined areas of western Chino Basin to estimate the vertical ground motion that occurred since the prior survey. Figure 1 shows the location of the benchmark monuments surveyed across the western Chino Basin. Electronic distance measurements (EDM surveys) are also performed between benchmark monuments to estimate horizontal ground motion in areas where ground fissuring due to differential land subsidence is a concern.



Table 2 documents the areas surveyed over the last five years as part of the GLMP.

Table 2. Ground Level Monitoring Program Ground-Level Survey History Over the Last Six Years

|                                         | Ground-Level Survey Completed (Y/N)? |      |      |      |      |                     |  |  |  |  |  |  |
|-----------------------------------------|--------------------------------------|------|------|------|------|---------------------|--|--|--|--|--|--|
| Ground-Level Survey Area                | 2016                                 | 2017 | 2018 | 2019 | 2020 | 2021 <sup>(b)</sup> |  |  |  |  |  |  |
| Managed Area                            | Υ                                    | N    | Y    | N    | N    | N                   |  |  |  |  |  |  |
| Fissure Zone A