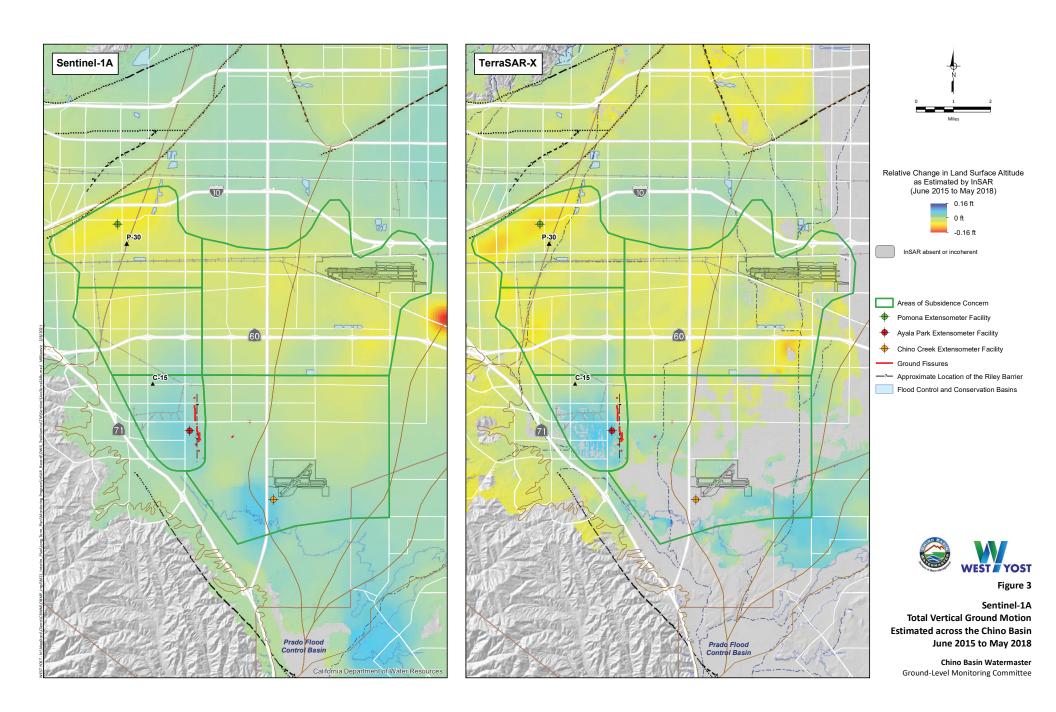

own on Figure 3. The main observations and interpretations from Figures 5 and 6 are:

- The Sentinel-1A InSAR data are plotted on a monthly time-step, whereas the TerraSAR-X
  InSAR data are plotted on a two-month time-step. Because of this, Sentinel-1A InSAR data
  shows slightly more variability month to month compared to TerraSAR-X InSAR data. Both
  Sentinel-1A and TerraSAR-X InSAR data generally show a similar pattern of vertical ground
  motion annually.
- Both Sentinel-1A and TerraSAR-X InSAR data show a persistent downward vertical ground motion trend between 2015 and 2018.
- Sentinel-1A InSAR data shows a consistent pattern of upward ground motion in the fall of each year. This pattern of upward ground motion in the fall of each year is not observed in the TerraSAR-X InSAR data.









- The vertical ground motion magnitudes measured by the two InSAR data sets at each point location is inconsistent.
- The seasonal fluctuations of hydraulic head at C-15 and P-30 are coincident with the seasonal fluctuations of vertical ground motion measured by the TerraSAR-X InSAR data.
- The seasonal fluctuations of hydraulic head at C-15 and P-30 are not coincident with the seasonal fluctuations of vertical ground motion measured by the Sentinel-1A InSAR data. For example, in Figure 5, there are instances where Sentinel-1A estimates upward vertical ground motion but hydraulic head at C-15 is declining or stable.

One explanation for the limited relationship between the hydraulic head at C-15 and P-30 and the vertical ground motion observed with the Sentinel-1A InSAR data is tha