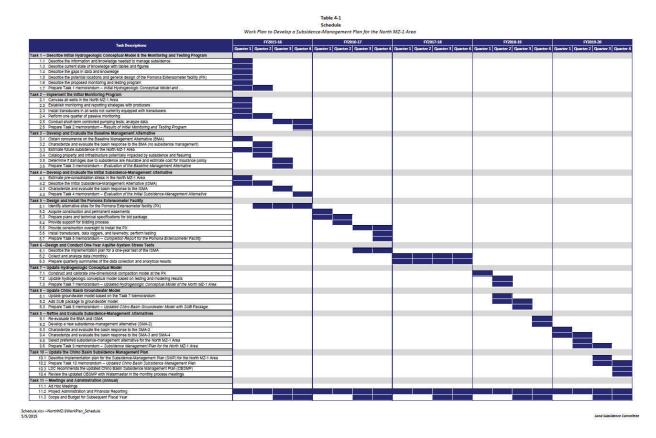

layed. Development of the deep completions took place in February and March of 2019 according to the Draft Well Completion report (WEI 2020). At the time of this memo, details of the installation of instruments and final completion of the extensometer facility are not available on Watermaster's website. Data presented during the March 4 meeting suggests transducer data has been loaded into Watermaster's database since at least December 2020.

Geoscience recommends that the committee consider the planned data collection and long-term pumping test before the conceptual model is revisited. Significant effort was expended to install a monitoring system in Northwest MZ-1. Data should be collected from the monitoring system to inform the modeling effort.

The 2015 schedule is reproduced below.



#### Response:

The 2015 workplan is a planning document that described a step-wise plan to develop subsidence management criteria for Northwest MZ-1. However, the workplan and the Subsidence Management Plan also envisioned that the GLMC would analyze the data generated by the monitoring program each year and recommend the logical next steps for the subsequent year(s). For example, the GLMC is now recommending the use of 1D compaction models instead of the SUB package in MODFLOW to develop and test subsidence management strategies.

In our opinion, the CVM and the 1D compaction models are calibrated and ready to be used to estimate the pre-consolidation stress and provide guidance to the Stakeholders on pumping and recharge strategies to avoid the future occurrence of land subsidence in