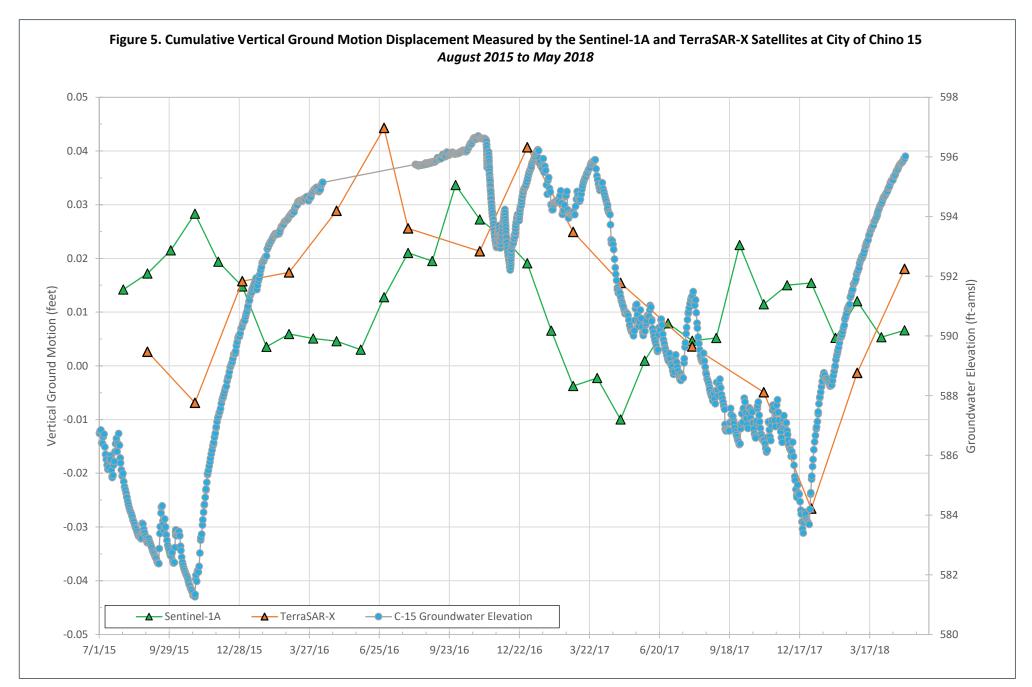

on Figure 3. The main observations and interpretations from Figures 5 and 6 are:

- The Sentinel-1A InSAR data are plotted on a monthly time-step, whereas the TerraSAR-X
  InSAR data are plotted on a two-month time-step. Because of this, Sentinel-1A InSAR data
  shows slightly more variability month to month compared to TerraSAR-X InSAR data. Both
  Sentinel-1A and TerraSAR-X InSAR data generally show a similar pattern of vertical ground
  motion annually.
- Both Sentinel-1A and TerraSAR-X InSAR data show a persistent downward vertical ground motion trend between 2015 and 2018.
- Sentinel-1A InSAR data shows a consistent pattern of upward ground motion in the fall of each year. This pattern of upward ground motion in the fall of each year is not observed in the TerraSAR-X InSAR data.









- The vertical ground motion magnitudes measured by the two InSAR data sets at each point location is inconsistent.
- The seasonal fluctuations of hydraulic head at C-15 and P-30 are coincident with the seasonal fluctuations of vertical ground motion measured by the TerraSAR-X InSAR data.
- The seasonal fluctuations of hydraulic head at C-15 and P-30 are not coincident with the seasonal fluctuations of vertical ground motion measured by the Sentinel-1A InSAR data. For example, in Figure 5, there are instances where Sentinel-1A estimates upward vertical ground motion but hydraulic head at C-15 is declining or stable.

One explanation for the limited relationship between the hydraulic head at C-15 and P-30 and the vertical ground motion observed with the Sentinel-1A InSAR data is that th