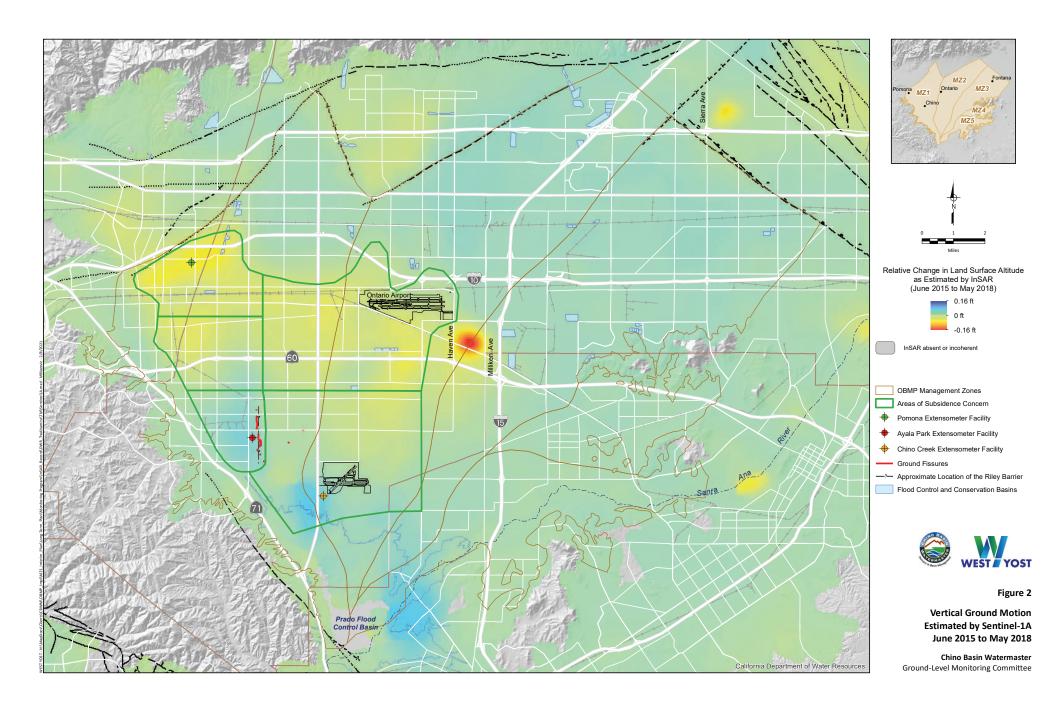

ining heads, yet these areas have not been monitored for vertical ground motion since 2009. For reference, Figure 1 shows the change in groundwater levels for the two-year period between spring 2016 and spring 2018 across the Chino Basin. Groundwater levels have generally remained stable across most of the areas of subsidence concern but have declined up to 10 ft across parts of Northwest MZ-1. East of the areas of subsidence concern, groundwater levels have decreased in the central and northern portions of the basin by about 10 ft.

Figure 2 shows the total vertical ground motion estimated by the Sentinel-1A between June 2015 and May 2018 across the entire Chino Basin. The main observations from Figure 2 are:

• The InSAR coherence is good across the entire Chino Basin.



**Page 124** 



- Estimates of vertical ground motion are mostly downward across the areas of subsidence concern. The spatial pattern of vertical ground motion estimated by the Sentinel-1A is consistent with the long-term ground motion trends measured by the TerraSAR-X and is consistent with the spatial pattern and groundwater level change shown in Figure 1 between 2016 and 2018.
- Estimates of vertical ground motion are mostly upward across the eastern portion of the basin. The spatial pattern of vertical ground motion estimated by Sentinel-1A is not consistent with the spatial pattern and groundwater level change shown in Figure 1 between 2016 and 2018.
- There are focused patterns of vertical ground motion that are not explained by changes in groundwater levels shown in Figure 1. These areas are loca