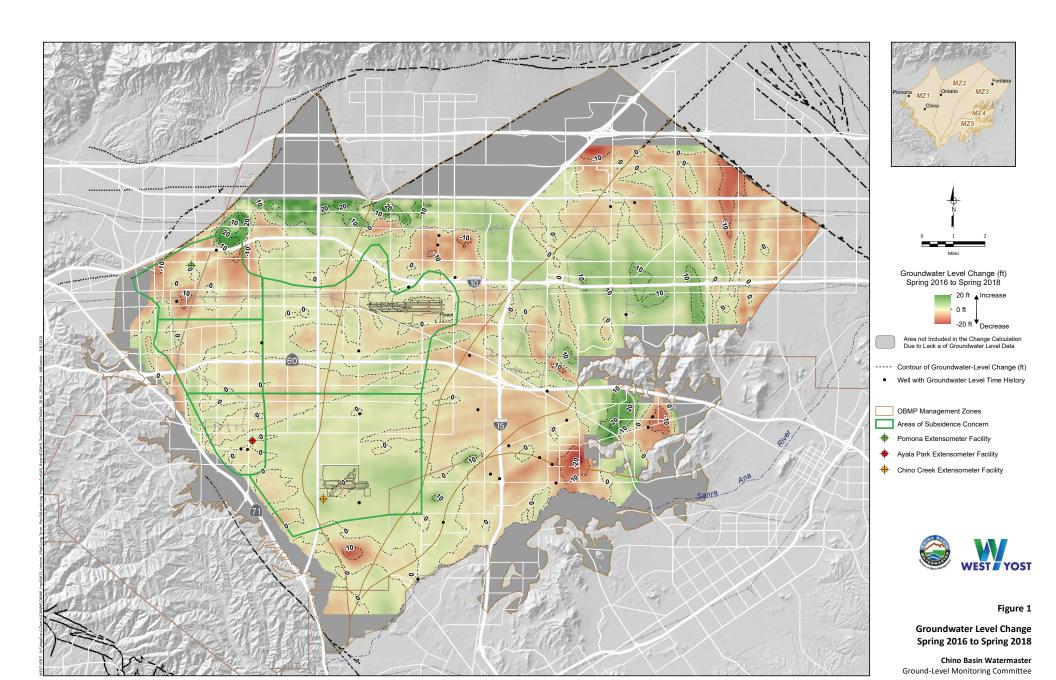

ponse to the declining heads, yet these areas have not been monitored for vertical ground motion since 2009. For reference, Figure 1 shows the change in groundwater levels for the two-year period between spring 2016 and spring 2018 across the Chino Basin. Groundwater levels have generally remained stable across most of the areas of subsidence concern but have declined up to 10 ft across parts of Northwest MZ-1. East of the areas of subsidence concern, groundwater levels have decreased in the central and northern portions of the basin by about 10 ft.

Figure 2 shows the total vertical ground motion estimated by the Sentinel-1A between June 2015 and May 2018 across the entire Chino Basin. The main observations from Figure 2 are:

• The InSAR coherence is good across the entire Chino Basin.



**Page 124** 



- Estimates of vertical ground motion are mostly downward across the areas of subsidence concern. The spatial pattern of vertical ground motion estimated by the Sentinel-1A is consistent with the long-term ground motion trends measured by the TerraSAR-X and is consistent with the spatial pattern and groundwater level change shown in Figure 1 between 2016 and 2018.
- Estimates of vertical ground motion are mostly upward across the eastern portion of the basin. The spatial pattern of vertical ground motion estimated by Sentinel-1A is not consistent with the spatial pattern and groundwater level change shown in Figure 1 between 2016 and 2018.
- There are focused patterns of vertical ground motion that are not explained by changes in groundwater levels shown in Figure 1. The