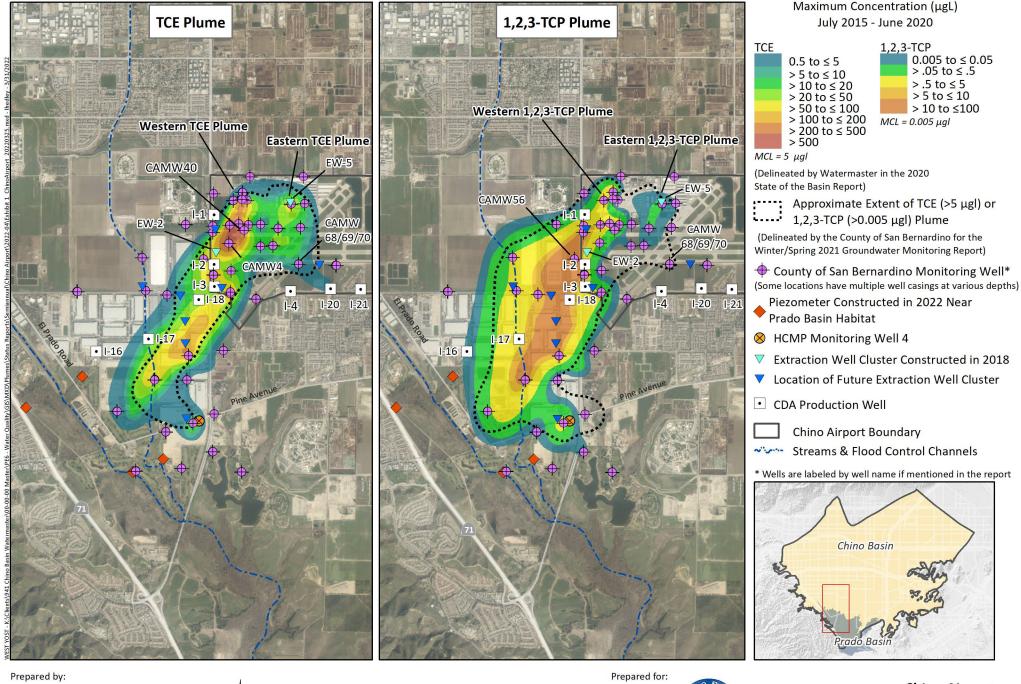

## IV. INFORMATION

- 1. Ground-Level Monitoring Committee Semi-Annual Status Report
- 2. Chino Airport and South Archibald Plumes Semi-Annual Status Reports