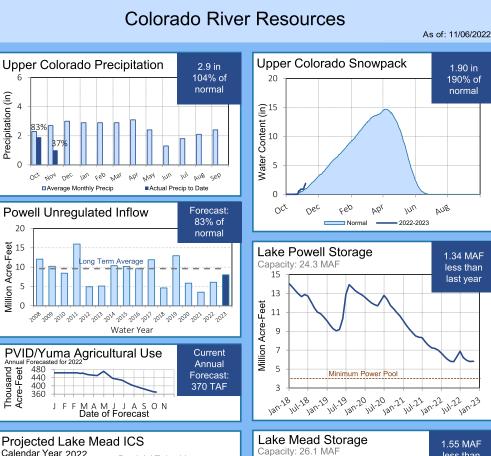

es or 190% of normal for this time of the year
- For more information on the current drought, including the Emergency Conservation Program tracking:
  - <u>https://www.mwdh2o.com/how-we-plan/drought/</u>



This report is produced by the Water Resource Management Group and contains information from various federal, state, and local agencies. The Metropolitan Water District of Southern California cannot guarantee the accuracy or completeness of this information. Readers should refer to the relevant state, federal, and local agencies for additional or for the most up to date water supply information. Reservoirs, lakes, aqueducts, maps, watersheds, and all other visual representations on this report are not drawn to scale. Questions? Email mferreira@mwdh2o.com

s://www.mwdh2o.com/WSCR









Calendar Year 2022 Put (+) / Take (-) -81,000 AF

#### Lake Mead Surplus/Shortage Outlook

|              | 2023 | 2024    | 2025    | 2026    |
|--------------|------|---------|---------|---------|
| Surplus      | 0%   | 0%      | 0%      | 0%      |
| Shortage     | 100% | 93%     | 100%    | 93%     |
| Metropolitan |      | 77%     | 71%     | 67%     |
| DCP*         |      | 282 TAF | 302 TAF | 293 TAF |

Likelihood based on results from the August 2022 CRMMS in Ensemble Model/CRSS model run. Includes DCP Contributions. \* Chance of required DCP contribution by Metropolitan. Volume is average contribution when needed.



https://www.mwdh2o.com/WSC

## Inland Empire Utilities Agency, a Municipal Water District Federal Update

October 27, 2022

### **HHS Secretary Signs COVID-19 PHE