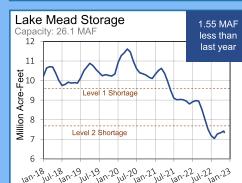

maps, watersheds, and all other visual representations on this report are not drawn to scale. Questions? Email mferreira@mwdh2o.com

s://www.mwdh2o.com/WSCR









Calendar Year 2022 Put (+) / Take (-) -81,000 AF

#### Lake Mead Surplus/Shortage Outlook

|              | 2023 | 2024    | 2025    | 2026    |
|--------------|------|---------|---------|---------|
| Surplus      | 0%   | 0%      | 0%      | 0%      |
| Shortage     | 100% | 93%     | 100%    | 93%     |
| Metropolitan |      | 77%     | 71%     | 67%     |
| DCP*         |      | 282 TAF | 302 TAF | 293 TAF |

Likelihood based on results from the August 2022 CRMMS in Ensemble Model/CRSS model run. Includes DCP Contributions. \* Chance of required DCP contribution by Metropolitan. Volume is average contribution when needed.



https://www.mwdh2o.com/WSC

## Inland Empire Utilities Agency, a Municipal Water District Federal Update

October 27, 2022

### **HHS Secretary Signs COVID-19 PHE Designation Extension**

On October 13<sup>th</sup>, Secretary Xavier Becerra of the Department of Health and Human Services (HHS) signed an additional extension of the COVID-19 Public Health Emergency (PHE) designation. This latest extension is valid for an additional 90 days and is set to expire on January 11, 2023.

\*\*\*\*

### **Senators Send Letter to EPA on PFAS Pollution Guidance**

A group of Democratic Senators, including Senators Dianne Feinstein (D-CA) and Alex Padilla (D-CA), sent a letter to Environmental Protection Agency (EPA) Administrator Michael Regan to discuss per- and polyfluoroalkyl substances (PFAS) pol