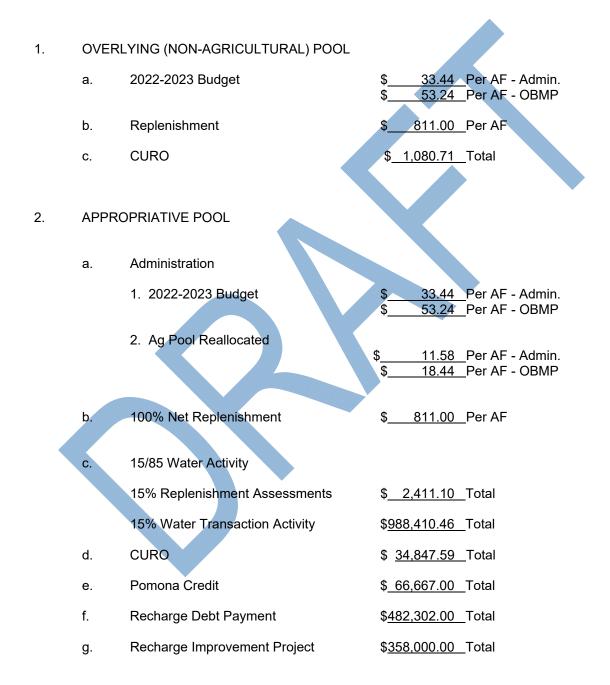

the respective pools.

NOW, THEREFORE, BE IT RESOLVED that the Chino Basin Watermaster levies the respective assessments for each pool effective November 17, 2022 as shown on Exhibit "A" attached hereto.

BE IT FURTHER RESOLVED, that pursuant to the Judgment, each party has thirty (30) days from the date of invoice to remit the amount of payment for assessments due. After that date, interest will accrue on that portion which was due as provided for in Section 55 (c) of the Restated Judgment.

THE FOREGOING RESOLUTION was **ADOPTED** by the Watermaster Board on the 17<sup>th</sup> day of November 2022.

3y: Chair – Watermaster Board

ATTEST:

Secretary/Treasurer – Watermaster Board

### Exhibit "A" Resolution 2022-10

Summary of Assessments Fiscal Year 2022-2023 Production Year 2021-2022



I, <u>Bob Kuhn</u>, Secretary/Treasurer of the Chino Basin Watermaster, DO HEREBY CERTIFY that the foregoing Resolution being No. 2022-10, was adopted at a regular meeting of the Chino Basin Watermaster Board on November 17, 2022 by the following vote:

| AYES:    | 0                            |
|----------|------------------------------|
| NOES:    | 0                            |
| ABSENT:  | 0                            |
| ABSTAIN: | 0<br>CHINO BASIN WATERMASTER |
| Date:    | Secretary November 17, 2022  |

# THIS PAGE LEFT INTENTIONALLY BLANK FOR PAGINATION

## **CHINO BASIN WATERMASTER**

### III. <u>REPORTS/UPDATES (Advisory Committee Only)</u> E. INLAND EMPIRE UTILITIES AGENCY

- 1. MWD Update (Written)
- 2. State and Federal Legislative Reports (Written)
- 3. Community Outreac