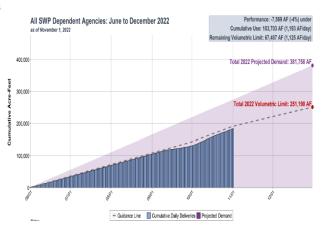

llowing items are provided for receive and file.

- Metropolitan Water District Activities Report
- Water Supply Conditions
- State and Federal Legislative Reports
- Community Outreach/Public Relations Report



### Metropolitan Water District of Southern California (MWD) Board Activities Report

DROUGHT STATUS

November 2022

#### For more info contact:

- Cathleen Pieroni, IEUA
- 🖂 cpieroni@ieua.org
  - 909.217.6943

See <u>www.MWDh2o.com</u> for the latest information from MWD and tune into livestream broadcasts of meetings



- Reductions are made possible with conservation and a switch onto local supplies and storage.
- The initial Table A Allocation for water year 2022-23 is anticipated to be very low as MWD and Department of Water Resources (DWR) storage has been largely depleted.



### SUPPLY RELIABILITY

#### Shortage on Two Fronts

MWD SWP dependent agencies have been facing imported water allocations since June 2022. These agencies were the most stressed by limited SWP supplies compared to agencies that can utilize Colorado River supplies. But now the Colorado River is facing challenges of its own. As shortage conditions on the river persist and storage in Lake Mead drops, it is expected that non-SWP dependent Metropolitan agencies will begin allocations in early-mid Spring of 2023.



### Change in MWD's Board Leadership

MWD is currently undergoing Board elections.

- On October 11, 2022, the MWD Board of Directors elected Mr. Adán Ortega (San Fernando) to serve a two-year term as the new Chairman of the Board starting January 1, 2022.
- On November 8, 2022, M