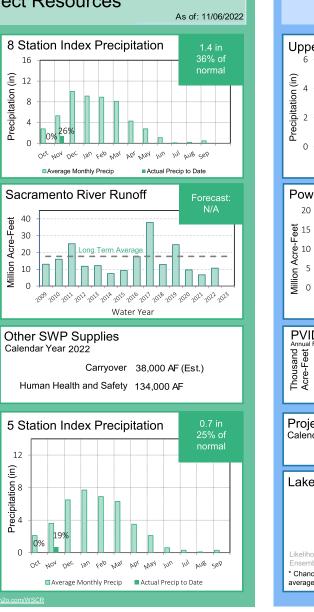

ches or 190% of normal for this time of the year
- For more information on the current drought, including the Emergency Conservation Program tracking:
  - <u>https://www.mwdh2o.com/how-we-plan/drought/</u>



This report is produced by the Water Resource Management Group and contains information from various federal, state, and local agencies. The Metropolitan Water District of Southern California cannot guarantee the accuracy or completeness of this information. Readers should refer to the relevant state, federal, and local agencies for additional or for the most up to date water supply information. Reservoirs, lakes, aqueducts, maps, watersheds, and all other visual representations on this report are not drawn to scale. Questions? Email mferreira@mwdh2o.com

s://www.mwdh2o.com/WSCR









Calendar Year 2022 Put (+) / Take (-) -81,000 AF

#### Lake Mead Surplus/Shortage Outlook

|              | 2023 | 2024    | 2025    | 2026    |
|--------------|------|---------|---------|---------|
| Surplus      | 0%   | 0%      | 0%      | 0%      |
| Shortage     | 100% | 93%     | 100%    | 93%     |
| Metropolitan |      | 77%     | 71%     | 67%     |
| DCP*         |      | 282 TAF | 302 TAF | 293 TAF |

Likelihood based on results from the August 2022 CRMMS in Ensemble Model/CRSS model run. Includes DCP Contributions. \* Chance of required DCP contribution by Metropolitan. Volume is average contribution when needed.



https://www.mwdh2o.com/WSC

## Inland Empire Utilities Agency, a Municipal Water District Federal Update

October 27, 2022

### **HHS Secretary Signs COVID-19 P