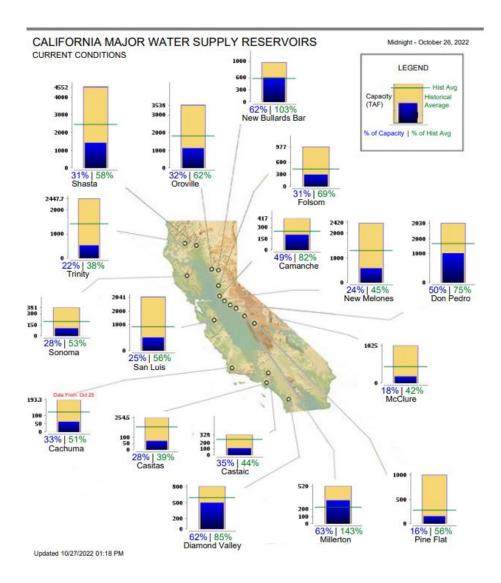

nagers not optimistic the pattern will break this winter. Scientists predict a La Nina, drycondition pattern, to remain in the state through the winter. Lake Oroville is sitting at 64 percent of historical average and 35 percent capacity. San Luis Reservoir, the main south-of-Delta storage facility for the State Water Project, is at just 67 percent of average for this time of the year and 29 percent capacity. Drought conditions continue to worsen with 17 percent of the state in exceptional drought and 41 percent in extreme drought. According to the NOAA 2022-23 Winter Outlook, below-average rainfall and snowpack are expected in a wide stretch of the United States including Southern California, the Southwest, the southern Rockies, the southern Plains, the Gulf Coast and much of the South.



### Delta Updates

### Environmental Groups Call for Increased Flows Through the Delta

The destructive algal bloom that struck San Francisco Bay this summer has researchers looking at both causes and solutions. But now, several environmental groups are demanding action on a similar challenge miles upstream from the Bay. They're focused on a toxic bloom that's become almost a yearly occurrence in and around the Delta.

While the exact causes of the bloom are still being studied, the San Francisco Baykeeper and other groups have filed an emergency petition with the State Water Resources Control Board. They are asking the board to increase the seasonal flow of water into the Delta from the San Joaquin River to a 40% level they say was laid out in an amended Bay-Delta plan. It's a move that