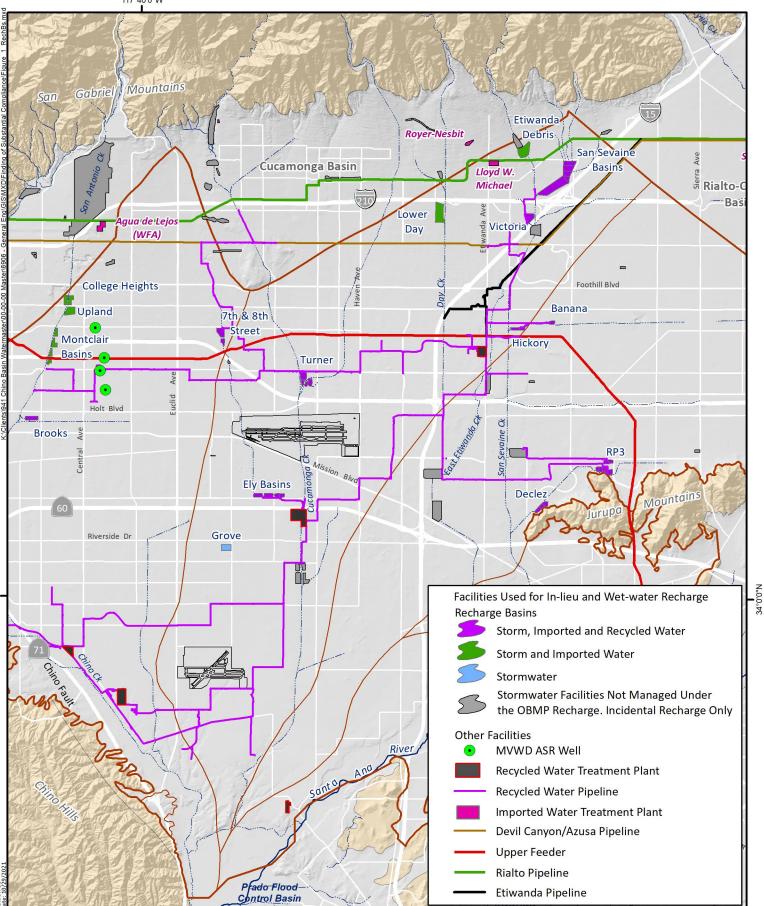

# **C. ANNUAL FINDING OF SUBSTANTIAL COMPLIANCE WITH THE RECHARGE MASTER PLAN** Recommend to the Watermaster Board to adopt the finding that Watermaster is in substantial compliance with the Recharge Master Plan. (*Page 75*)