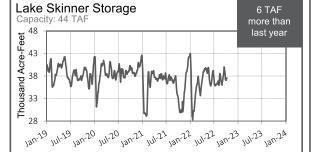

2022.
- On November 8, 2022, MWD is scheduled to nominate and elect a Board Secretary for a two-year term starting January 1, 2022.

### **Metropolitan's Turf Assessment**

MWD has created a turf dashboard to help its member agencies determine where the potential for non-functional turf removal exists in their service area. Current estimates by the tool total 8.3 billion sq ft of functional turf and 1.2 billion sq ft of nonfunctional turf in MWD's service area. A breakdown of turf in the region is expected to be shared with the MWD Board of Directors at an upcoming board meeting.



### State Water Project Resources



### WATER SUPPLY CONDITIONS REPORT

Water Year 2021-2022 As of: November 06, 2022

### Colorado River Resources

SWP Table A – 5% - 95,575 AF



### Metropolitan Resources



### MWD WSDM Storage

| Take<br>Capacity |
|------------------|
| 121 TAF          |
| 185 TAF          |
| 426 TAF          |
| 11 TAF           |
| 743 TAF          |
|                  |





### Highlights

- Snowpack in the Sierra and Sacramento River runoff will be published around December 1, 2022
- Snowpack in the Upper Colorado River Basin is 1.9 inches or 190% of normal for this time of the year
- For more information on the current drought, including the Emergency Conservation Program tracking:
  - <u>https://www.mwdh2o.com/how-we-plan/drought/</u>



This report is produced by the Water Resource Management Group and contains information from various federal, state, and local agencies. The Metropolitan Water District of Southern California cannot guarantee the accuracy or comp