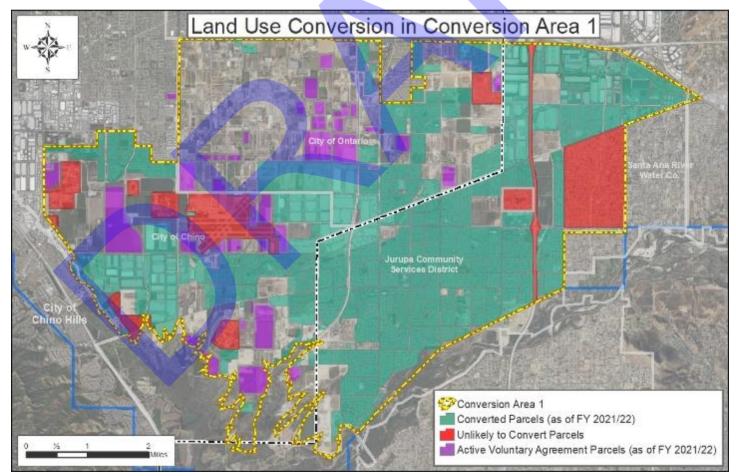

4.0     | 3,584.0                       | 5,831.938  | 11,663.9    | 15,247.9                        |
| Monte Vista Water District         | 0.0        | 48.150       | 62.6        | 62.6                          | 21.510     | 43.0        | 105.6                           |
| Ontario, City Of                   | 209.4      | 527.044      | 685.2       | 894.6                         | 2,340.348  | 4,680.7     | 5,575.3                         |
|                                    | 405.6      | 5,897.410    | 7,666.6     | 8,072.3                       | 12,412.782 | 24,825.6    | 32,897.8                        |
|                                    | 15A        | 15B          | 15C         | 15D                           | 15E        | 15F         | 15G                             |



Notes:



#### **Agricultural Pool Reallocation Summary**

|                                                                                                                                                                    |                                       | Re                                   | eallocation of Agricu   | tural Pool Safe Yi | eld                           |
|--------------------------------------------------------------------------------------------------------------------------------------------------------------------|---------------------------------------|--------------------------------------|-------------------------|--------------------|-------------------------------|
|