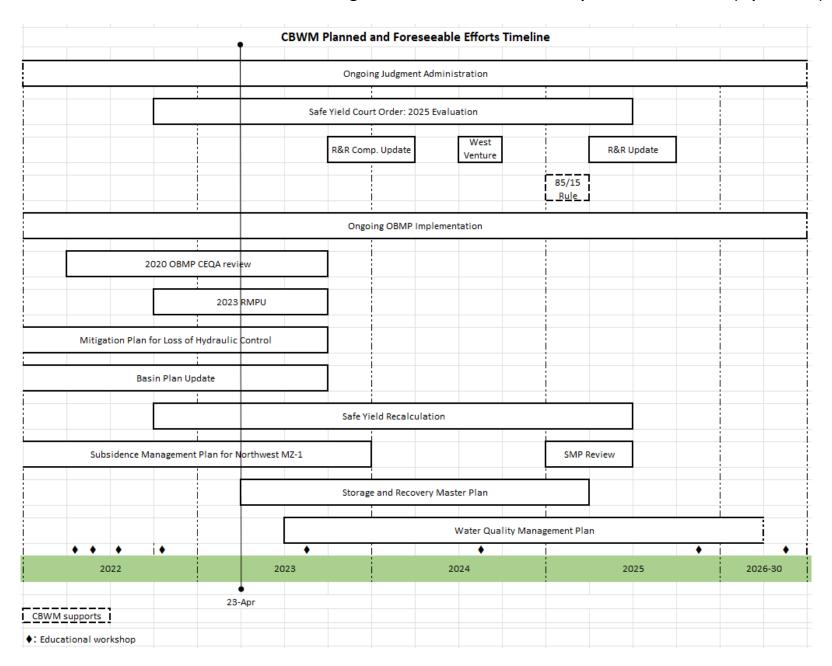

comments on various efforts (e.g., annual Budget.) Enhanced Investment Policy to include CA CLASS as an option. Began standardizing evaluation of intervention applications. Continued working on streamlined data gathering approach.

## Pulse of the Organization

Personnel: Developing Staffing and Compensation Principles. Celebrated employee's completion of Master of Science Degree (D. Hyunh; May 2022.) Successfully transitioned existing employee to position vacated by retirement of long-term employee. Held annual performance evaluations. Offered training to staff including SharePoint and Teams. Continued monthly all-hands meetings.

Processes: Outsourced HR functions; began compiling accounting SOPs.

## Chino Basin Watermaster: Second Organization Performance Report FY 2022-23 (Apr 2023)