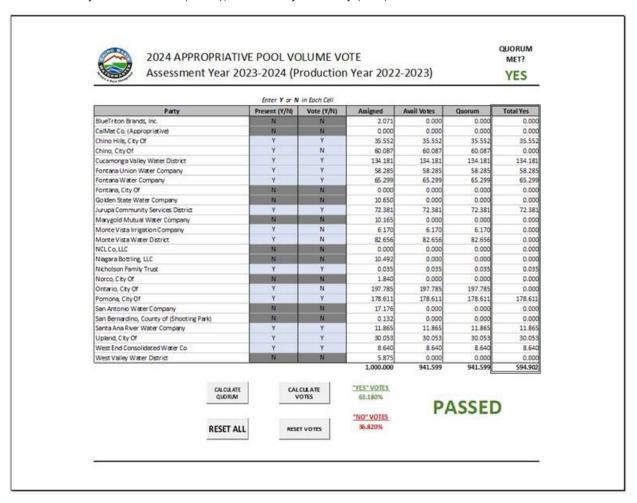

(0:27:52) Confidential session concluded at 9:46 a.m. with the reportable actions as shown below:

 Motion: To approve AG legal bill as follows: \$21,400.00 for general counsel – December 2023 Invoice (Nov. 2023 billing) Motion made by Marty Zvirbulis, (FUWC), and seconded by Cris Fealy, (FWC): Passed with 63.180% volume votes in favor.

Motion: To approve the AG legal bill as follows:

\$21,400.00 for general counsel - Dec. 2023 Invoice (Nov. 2023 billing)
Motion made by Martin Zvirbulis (FUWC), seconded by Cris Fealy (FWC): Passed with 63.180% in favor.