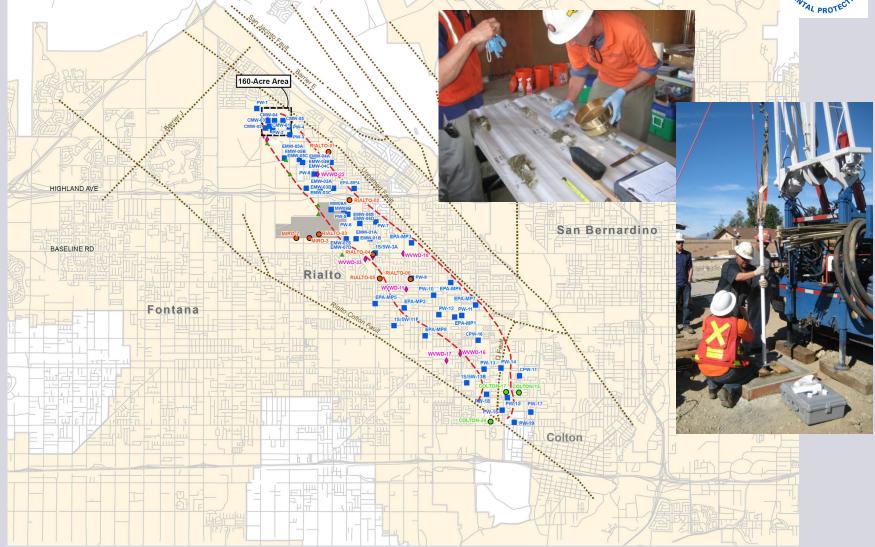

#### **Rockets, Fireworks, and Flares (RFF) Site**

#### **RFF Site - Getting to Cleanup**