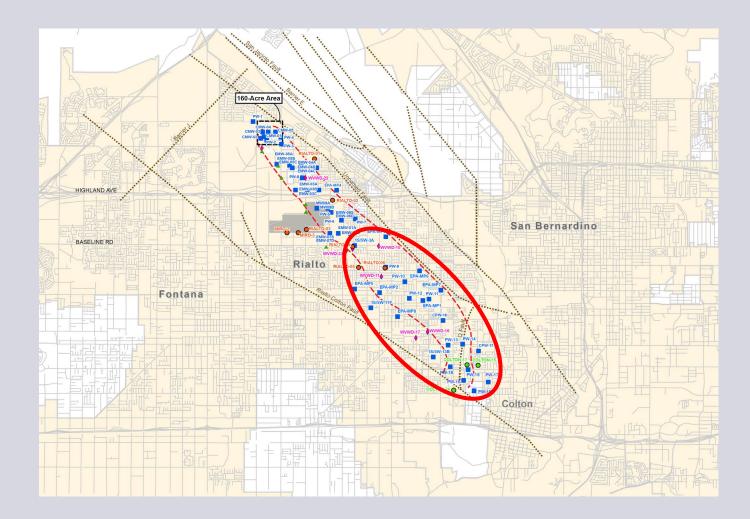

#### What is Superfund?



- Comprehensive Environmental Response, Compensation, and Liability Act (CERCLA)
- Gives EPA authority to clean up contaminated sites
- Includes liability provisions
- Currently, 1,337 sites in the U.S.

Love Canal, New York (1978)



#### **EPA Superfund Sites in So. Cal**





# **Waterboard Cleanup Sites**





#### **Rockets, Fireworks, and Flares (RFF) Site**





#### Pyrotechnic Manufacturing 1950s









#### Rocket Manufacturing late 1950s – early 1960s





# Fireworks Manufacturing and Distribution, 1960s - present





#### **RFF Site - Getting to Cleanup**





#### **First Groundwater Cleanup Project Constructed**



#### **Remedy is "Pump and Treat"**





#### **RFF Groundwater Treatment Plant**





#### **Second Cleanup Project Planned**





### **Sources of Perchlorate**





## Who Pays?



- Federal Consent Decrees require Goodrich Corporation and Emhart Industries to design, construct, and operate groundwater extraction and treatment systems
- Other PRPs contributing to cleanup costs through additional Consent Decrees

# **How Long to Clean Up?**



#### Well PW2 - Perchlorate and TCE



# Who Knew?





"we were having a friendly conversation ... about the new wellheads going in for the water company.... at the time I was very concerned about solvents... do you realize that our burn pit is directly in line with those wellheads?" (former B.F. Goodrich employee, ~1962)



#### **For More Information**

# www.epa.gov/superfund/rff

# praskins.wayne@epa.gov