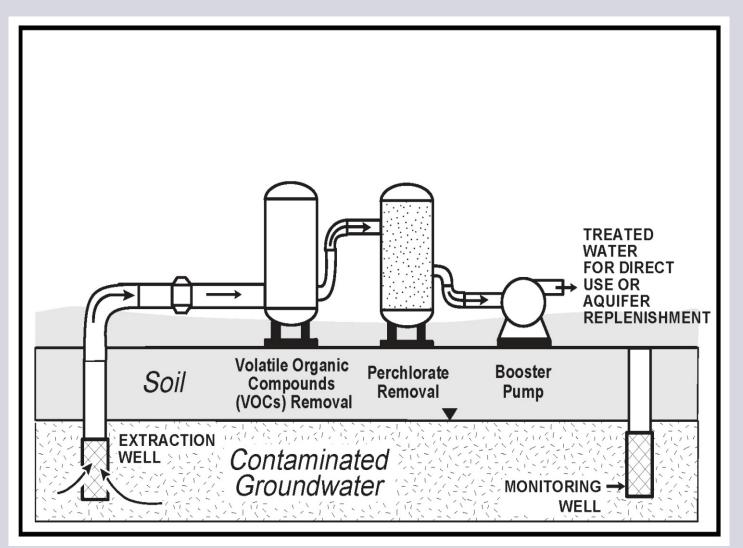

Flares (RFF) Superfund Site

# Chino Basin Water Quality Colloquium





# **U.S. EPA**





#### What is Superfund?



- Comprehensive Environmental Response, Compensation, and Liability Act (CERCLA)
- Gives EPA authority to clean up contaminated sites
- Includes liability provisions
- Currently, 1,337 sites in the U.S.

Love Canal, New York (1978)



#### **EPA Superfund Sites in So. Cal**





# **Waterboard Cleanup Sites**





#### **Rockets, Fireworks, and Flares (RFF) Site**





#### Pyrotechnic Manufacturing 1950s









#### Rocket Manufacturing late 1950s – early 1960s





# Fireworks Manufacturing and Distribution, 1960s - present





#### **RFF Site - Getting to Cleanup**





#### **First Groundwater Cleanup Project Constructed**



#### **Remedy is "Pump and Treat"**





#### **RFF Groundwater Treatment Plant**





#### **Second Cleanup Project Planned**





### **Sources of Perchlorate**





## Who Pays?



- Federal Consent Decrees require Goodrich Corporation and Emhart Industries to design, construct, and operate groundwater extraction and treatment systems
- Other PRPs contributing to cleanup costs through additional Consent Decrees

# **How Long to Clean Up?**



#### Well PW2 - Perchlorate and TCE



# Who Knew?





"we were having a friendly conversation ... about the new wellheads going in for the water company.... at the time I was very concerned about solvents... do you realize that our burn pit is directly in line with those wellheads?" (former B.F. Goodrich employee, ~1962)



#### **For More Information**

# www.epa.gov/superfund/rff

#