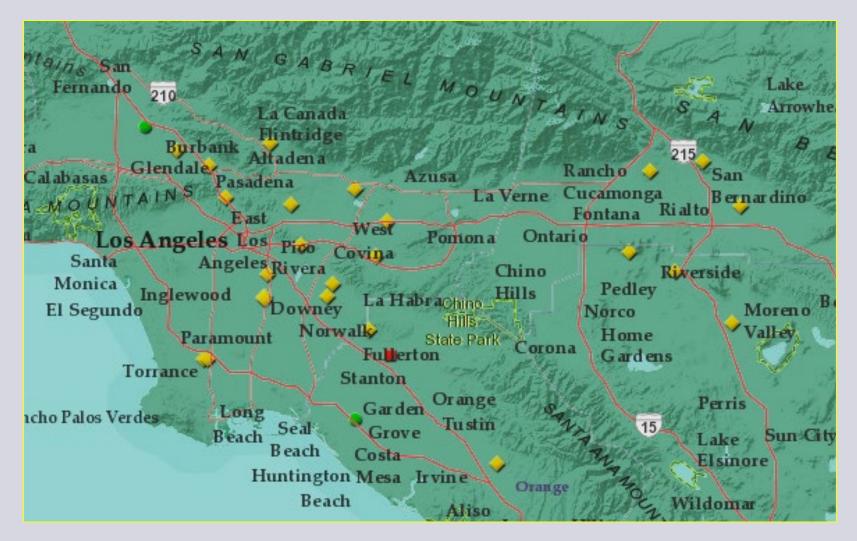

#### Rockets, Fireworks, and Flares (RFF) Superfund Site

# Chino Basin Water Quality Colloquium





# **U.S. EPA**





#### What is Superfund?



- Comprehensive Environmental Response, Compensation, and Liability Act (CERCLA)
- Gives EPA authority to clean up contaminated sites
- Includes liability provisions
- Currently, 1,337 sites in the U.S.

Love Canal, New York (1978)



#### **EPA Superfund Sites in So. Cal**





# **Waterboard Cleanup Sites**





#### **Rockets, Fireworks, and Flares (RFF) Site**





#### Pyrotechnic Manufacturing 1950s









#### Rocket Manufacturing late 1950s – early 1960s





# Fireworks Manufacturing and Distribution, 1960s - present





#### **RFF Site - Getting to Cleanup**





#### **First Groundwater Cleanup Project Constructed**



#### **Remedy is "Pump and Treat"**





#### **RFF Groundwater Treatment Plant**





#### **Second Cleanup Project Planned**





### **Sources of Perchlorate**





## Who Pays?



- Federal Consent Decrees require Goodrich Corporation and Emhart Industries to design, construct, and operate groundwater extraction and treatment systems
- Other PRPs contributing to cleanup costs through additional Consent Decrees

# **How Long to Cl