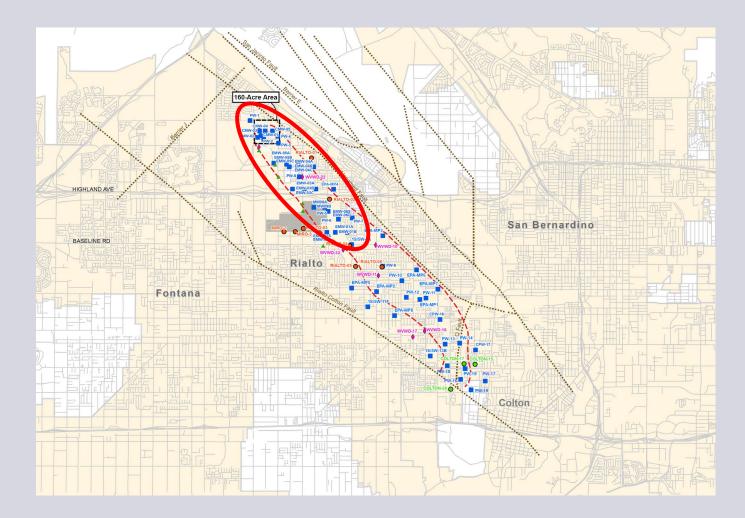

#### **Rockets, Fireworks, and Flares (RFF) Site**

#### **RFF Site - Getting to Cleanup**