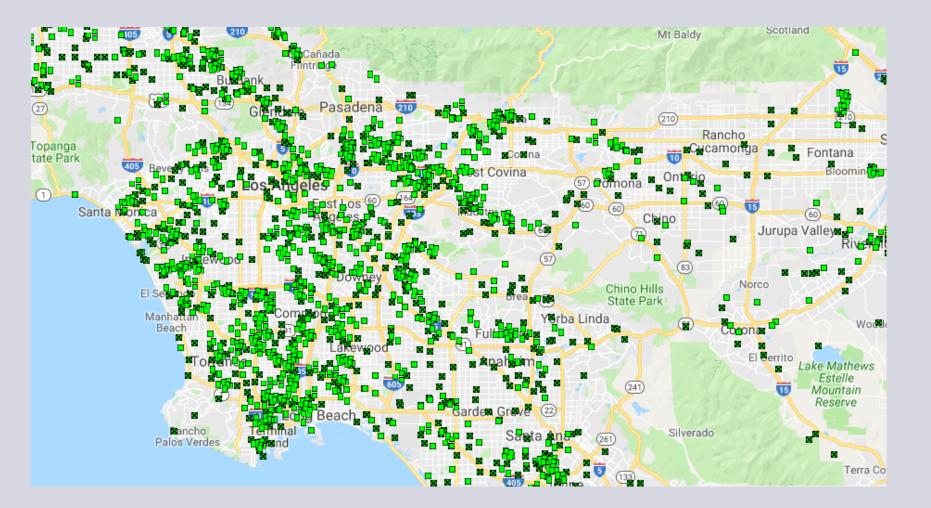

#### Rockets, Fireworks, and Flares (RFF) Superfund Site

# Chino Basin Water Quality Colloquium





# **U.S. EPA**





#### What is Superfund?



- Comprehensive Environmental Response, Compensation, and Liability Act (CERCLA)
- Gives EPA authority to clean up contaminated sites
- Includes liability provisions
- Currently, 1,337 sites in the U.S.

Love Canal, New York (1978)



#### **EPA Superfund Sites in So. Cal**





# **Waterboard Cleanup Sites**





#### **Rockets, Fireworks, and Flares (RFF) Site**





#### Pyrotechnic Manufacturing 1950s









#### Rocket Manufacturing late 1950s – early 1960s





# Fireworks Manufacturing and Distribution, 1960s - present





#### **RFF Site - Getting to Cleanup**





#### **First Groundwater Cleanup Project Constructed**



#### **Remedy is "Pump and Treat"**





#### **RFF Groundwater Treatment Plant**





#### **Second Cleanup Project Planned**





### **Sources of Perchlorate**





## Who Pays?



- Federal Consent Decrees require Goodrich Corporation and Emhart Industries to design, construct, and operate groundwater extraction and treatment systems
- Other PRPs contributing to cleanup costs through additional Consent Decrees

# **How Long to Clean Up?**



#### Well PW2 - Perchlo