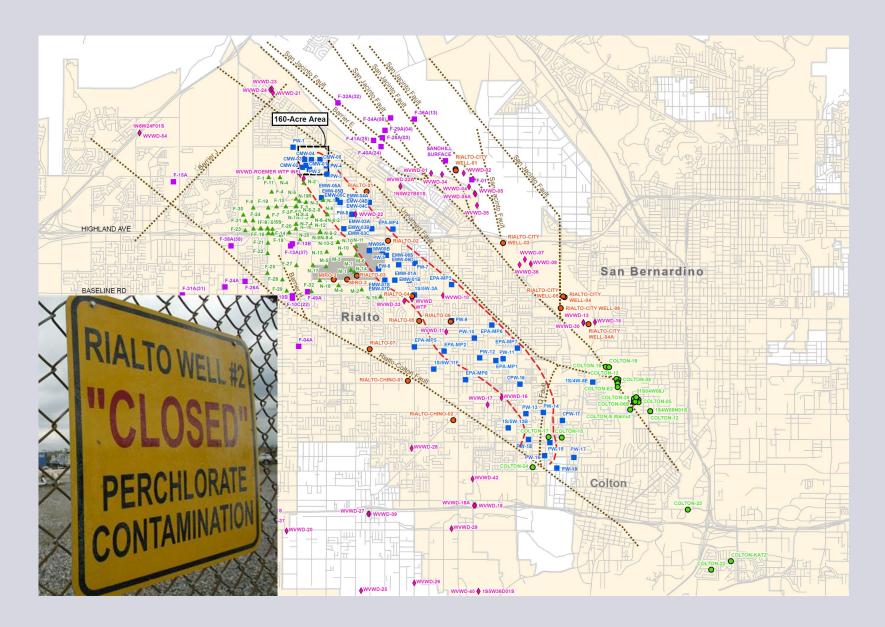

#### Rockets, Fireworks, and Flares (RFF) Superfund Site

#### **Rockets, Fireworks, and Flares (RFF) Site**

#### Well PW2 - Perchlorate and TCE