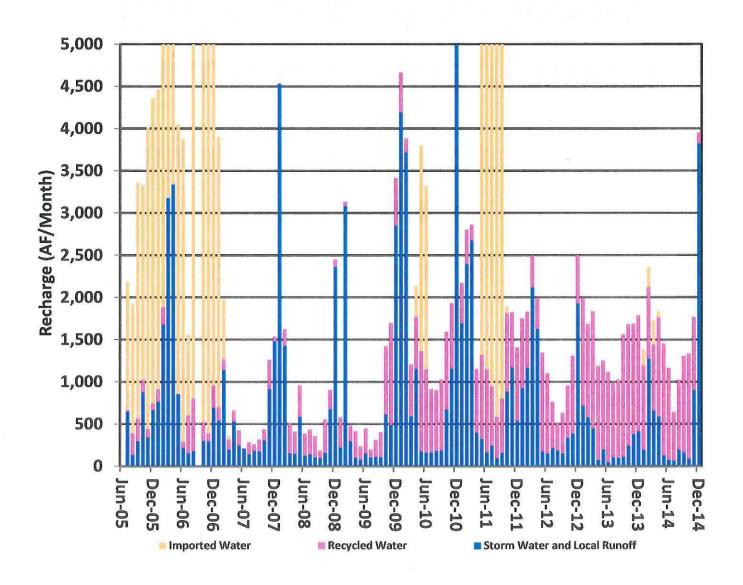

## Groundwater Recharge Coordinating Committee

Operational & Maintenance
Status Report
January 27, 2015