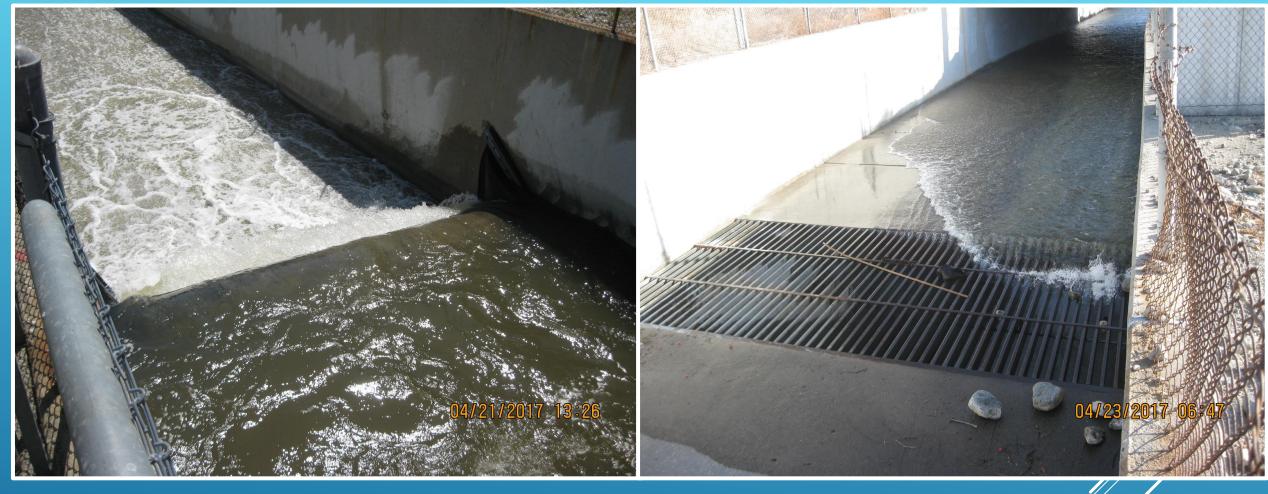

#### STORM RESPONSES AS THEY OCCUR

Trash Buildup on Grate Leading to Turner 4A

**Turner 4A Inlet Cleaned of Debris** 