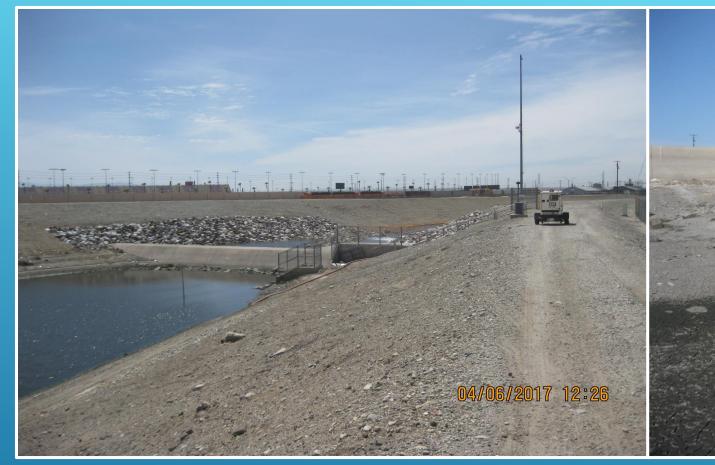

## SAN ANTONIO WATER COMPANY DELIVERIÉS

Night Storm Response to Lower Day Basin for Manual Readings

Day Storm Response to Lower Day Basin for Manual Readings