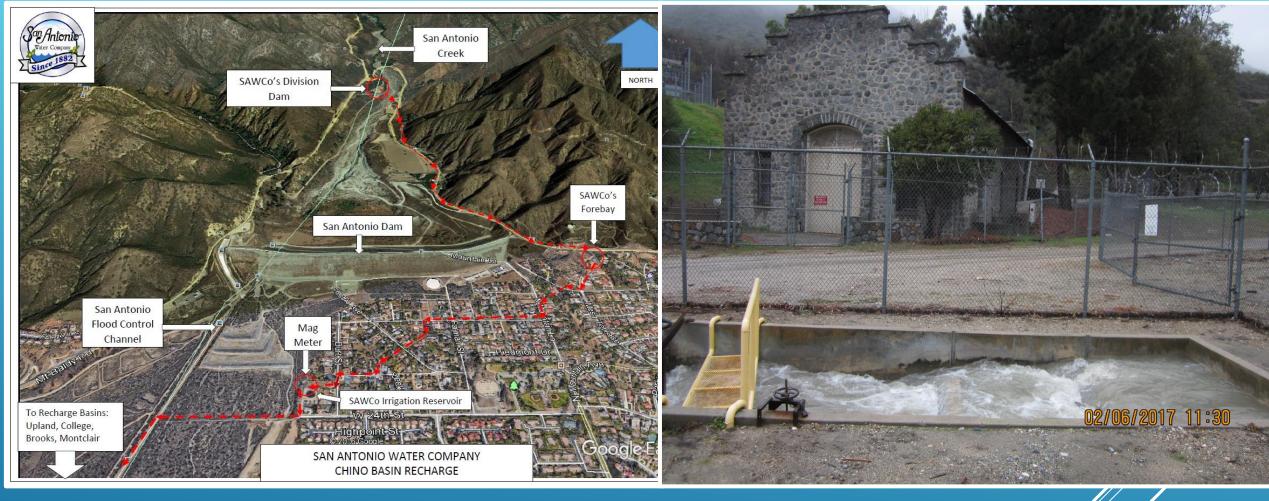

# MONTCLAIR 1 TO 2 - SEEPAGE MANAGEMENT

Chart of SAWCO flow path to Can Antonio Channel

SAWCO Diversion Gate Structure by Old Power House