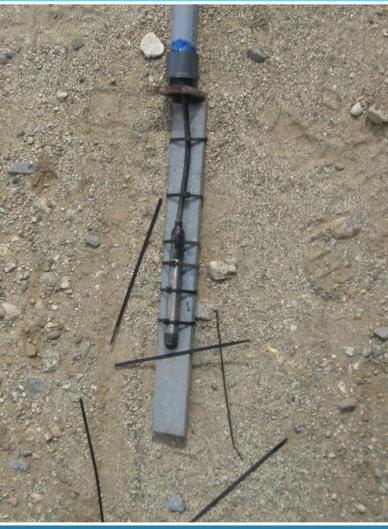

#### WARNING MARKER MAINTENANCE

Montclair 2 preparation for insertion

**Sled Bracket with Level Transmitter** 

Final Wiring Montclair 1 Level Transmitter

### MONTCLAIR 1 & 2 LEVEL TRANSMITTER INSTALLATION

**Solar Bee in Hickory** 

Solar Bee Main Frame Being Hoisted

Solar Bee Rebuilt and in Operation at Turner 4A