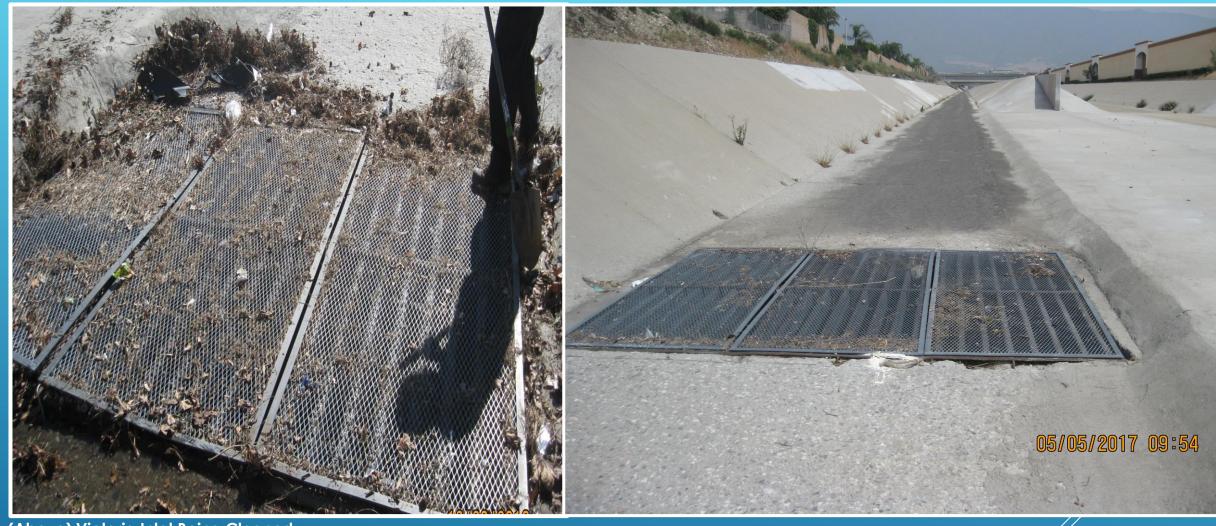

# BASIN INLET CLEANING (TURNER 4 @ DEER/CRK)

(Above) Victoria Inlet Being Cleaned (Below) Victoria Inlet Missing Mesh Panel

Victoria Inlet Mech Panel Reinstalled