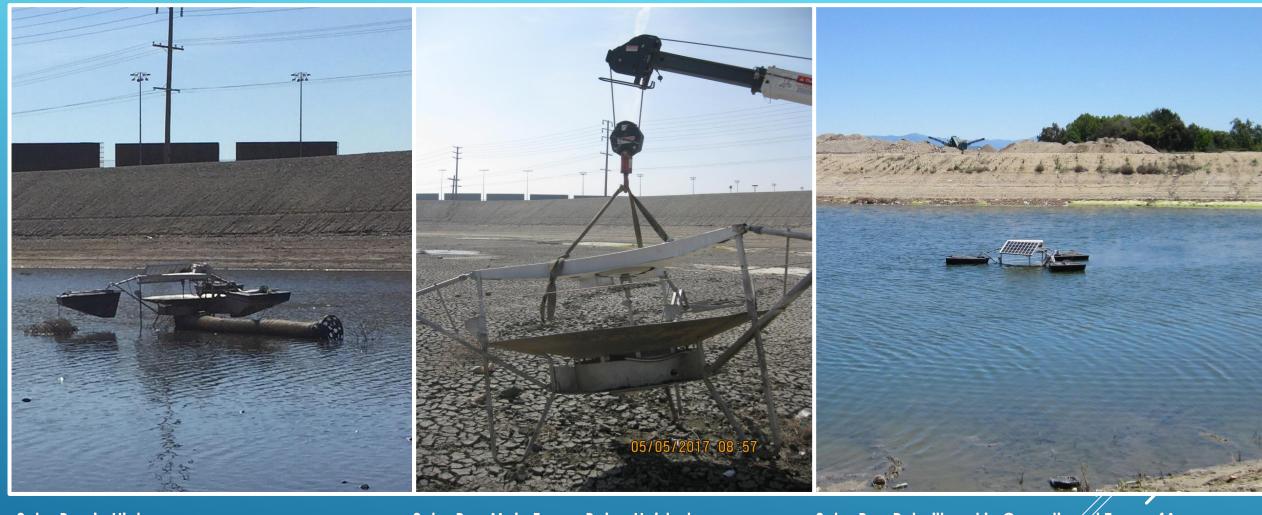

### MONTCLAIR 1 & 2 LEVEL TRANSMITTER INSTALLATION

**Solar Bee in Hickory** 

Solar Bee Main Frame Being Hoisted

Solar Bee Rebuilt and in Operation at Turner 4A

# MOVING SOLAR BEE TO TURNER FOR MIDGE CONTROL

Failed Shaft Bearing from Declez Basin

Actuator Removed from College Heights West to Repair Bearing

College Heights West Inlet Valve
Manual Open for Imported Mater