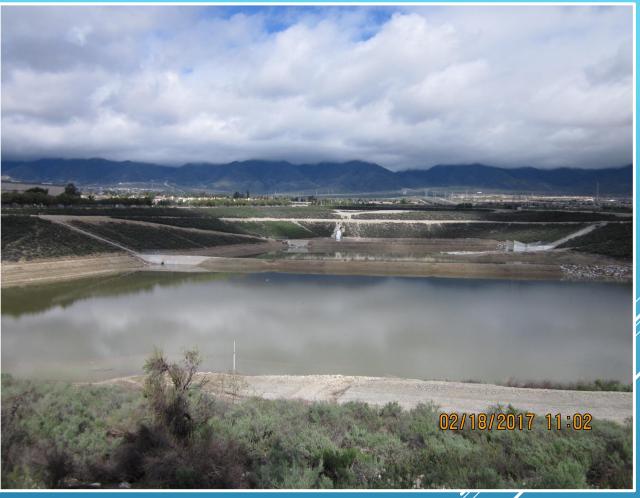

# GRCC GWR O&M UPDATE MAY 23, 2017

Imported Water at College Heights Rubber Dam

Approximately 60 CFS flow into Montclair 1 Inlet

#### IMPORTED WATER MANAGEMENT

Max Operational Height to Avoid Seepage

No Seepage Evident from Montclair 2 Spillway with High Water at Montclair 1