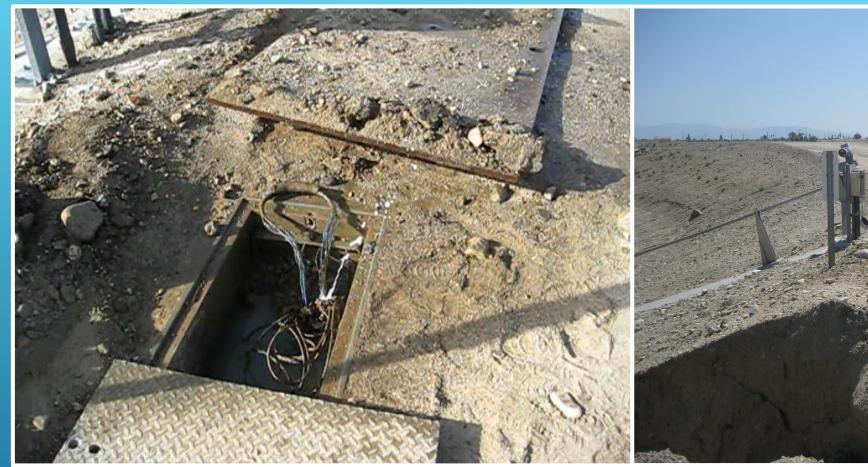

# WORN FLOW CONTROL VALVES MAINTENANCE

Pushing water Out of Communications Conduit at Turner 4A

Inspecting Communication Wire Pull Box, note erosion in roof

## FLOODING & EROSION CONTROL NEEDS TURNER 3&4