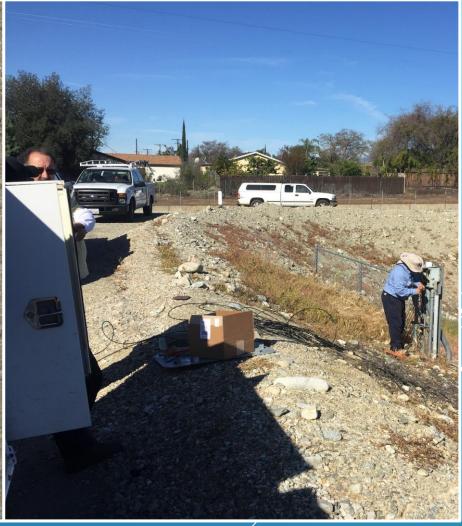

#### WARNING MARKER MAINTENANCE

Montclair 2 preparation for insertion

**Sled Bracket with Level Transmitter** 

Final Wiring Montclair 1 Level Transmitter

### MONTCLAIR 1 & 2 LEVEL TRANSMITTER INSTALLATION

**Solar Bee in Hickory** 

Solar Bee Main Frame Being Hoisted

Solar Bee Rebuilt and in Operation at Turner 4A