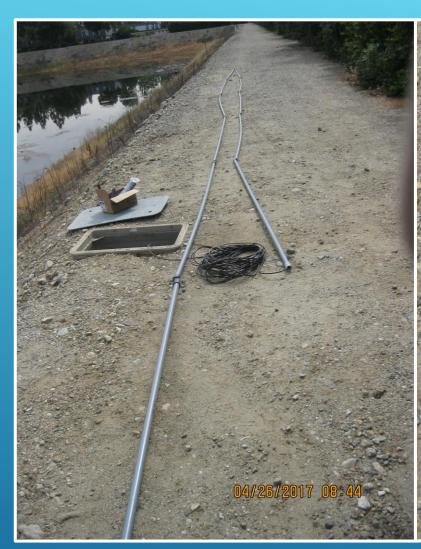

#### WARNING MARKER MAINTENANCE

Montclair 2 preparation for insertion

**Sled Bracket with Level Transmitter** 

Final Wiring Montclair 1 Level Transmitter

### MONTCLAIR 1 & 2 LEVEL TRANSMITTER INSTALLATION

**Solar Bee in Hickory** 

Solar Bee Main Frame Being Hoisted

Solar Bee Rebuilt and in Operation at Turner 4A