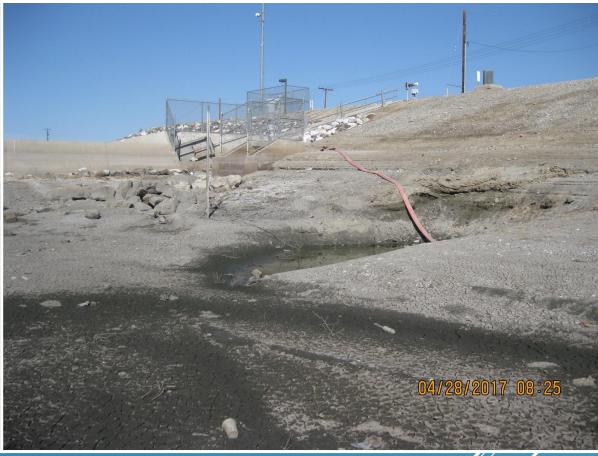

# BASIN INLET CLEANING (VICTORIA @ ETIWANDA CRK)

Banana Basin looking SW

Banana Basin bottom dry showing Sump