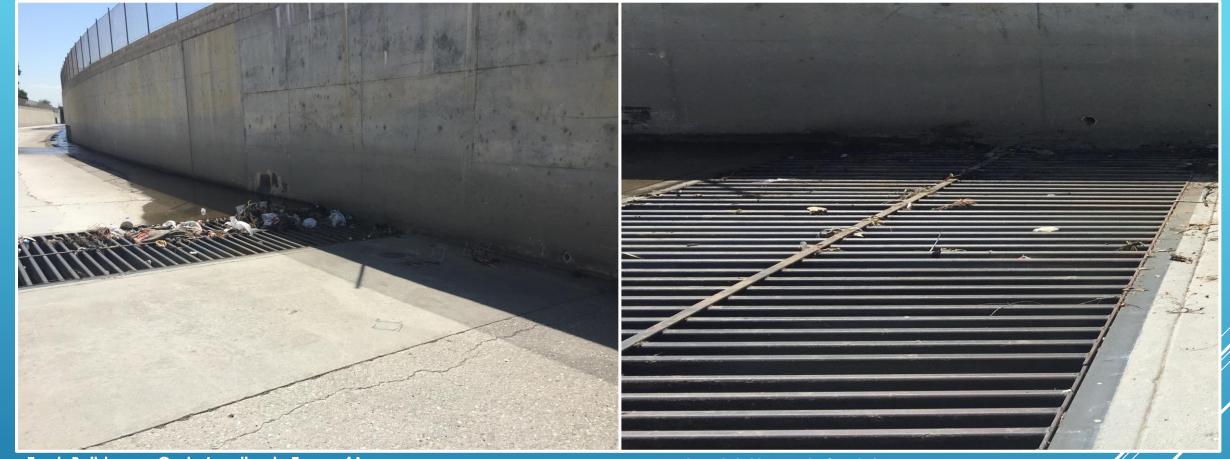

#### STORM RESPONSES AS THEY OCCUR

Trash Buildup on Grate Leading to Turner 4A

**Turner 4A Inlet Cleaned of Debris** 