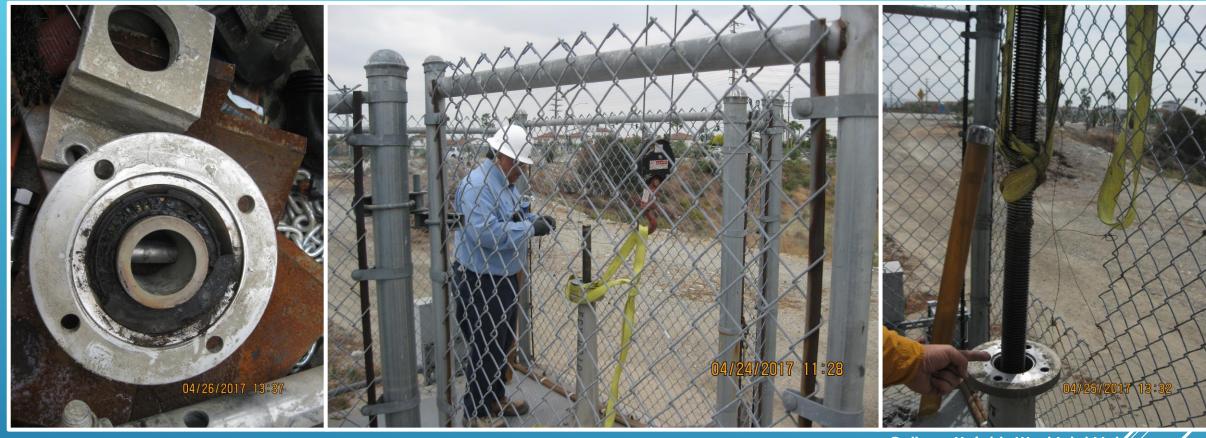

# MOVING SOLAR BEE TO TURNER FOR MIDGE CONTROL

Failed Shaft Bearing from Declez Basin

Actuator Removed from College Heights West to Repair Bearing

College Heights West Inlet Valve
Manual Open for Imported Mater

# WORN FLOW CONTROL VALVES MAINTENANCE

Pushing water Out of Communications Conduit at Turner 4A

Inspecting Communication Wire Pull Box, note erosion in roof