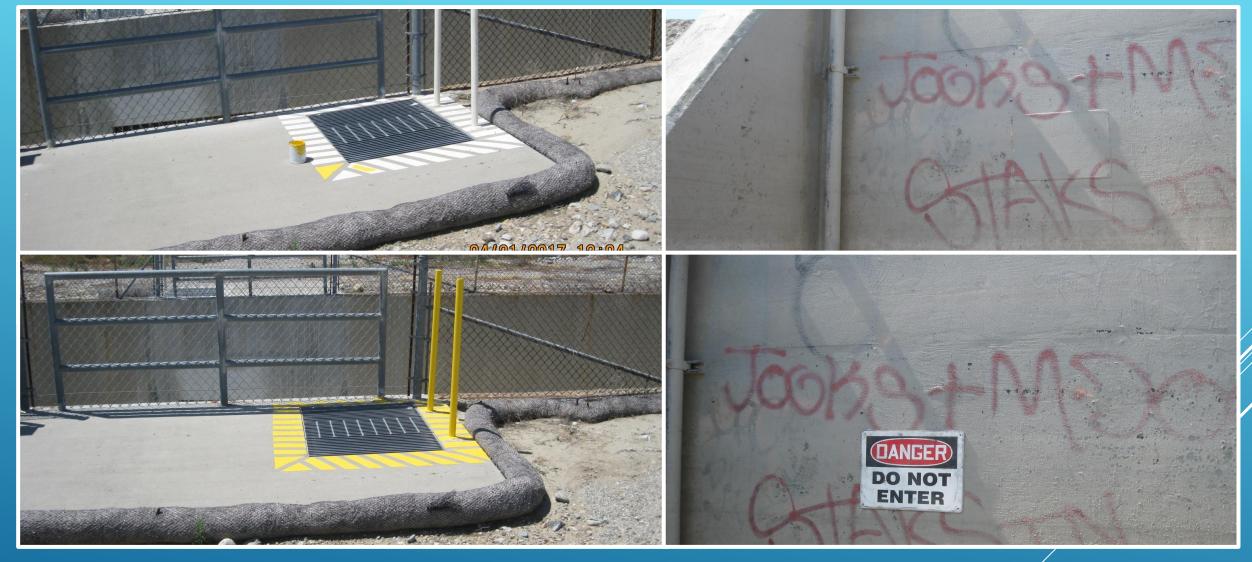

# HICKORY BASIN PREPARED FOR INFILTRATION RESTORATION

Faded Ledge Markings Repainted

Do Not Enter Signs Reposted

#### WARNING MARKER MAINTENANCE

Montclair 2 preparation for insertion

**Sled Bracket with Level Transmitter** 

Final Wiring Montclair 1 Level Transmitter