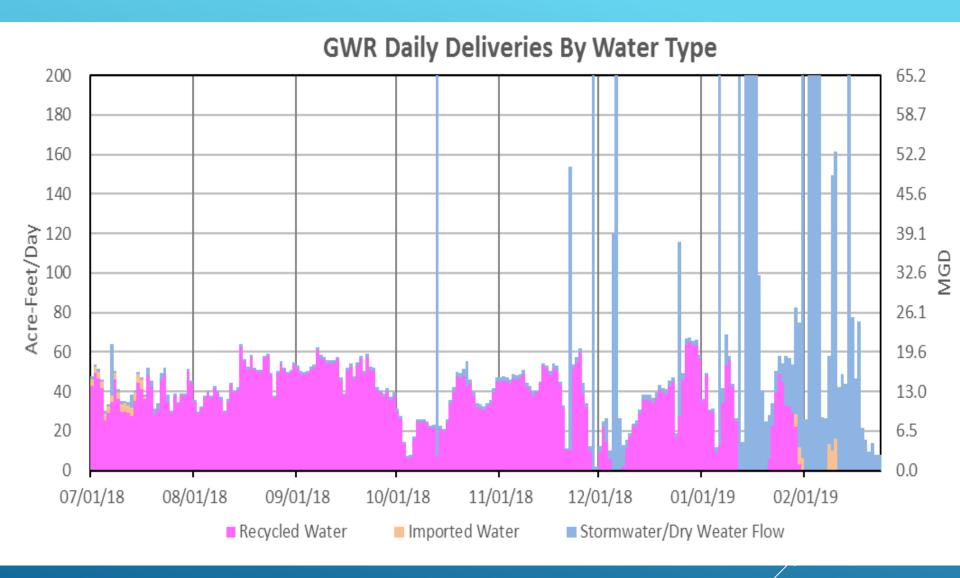

# UPDATE GWR O&M UPDATE

GRCC FEBRUARY 26, 2019

> Garrett Bell IEUA



#### FY2018/19 GWR WATER DELIVERIES



#### MONTHLY GWR





## TRENDS IN MONTHLY STORM CAPTURE



SAWCO TRANSFERS TO CHINO BASIN COLLEGE HEIGHTS BASIN



MONTCLAIR 4 - NEAR OVERFLOW CHANNEL



BROOKS - HIGH LEVEL, 38.84 FT (@1/17/19 16:01)



8TH STREET BASIN - FULL AND SPILLING



## 7<sup>TH</sup> STREET BASIN - FULL AND SPILLING



### TURNER 8 BASIN FULL AND SPILLING



### TURNER 4 - BASIN FULL



LOWER DAY BASIN - NEARING CAPACITY



ETIWANDA DEBRIS BASIN - SPILLING



SAN SEVAINE BASIN 5 - FULL AND SPILLING





DECLEZ BASIN - FULL AND SPILLING

### STORM MAINTENANCE ISSUES



ETIWANDA DEBRIS BASIN BERM AND STORAGE PROTECTION







### ETIWANDA DEBRIS BASIN AYYEKA LEVEL SENSOR AND TRANSMITTER



Tall Standing weeds in San Sevaine Basin 2

### SAN SEVAINE BASIN 2 WEED REMOVAL (SP