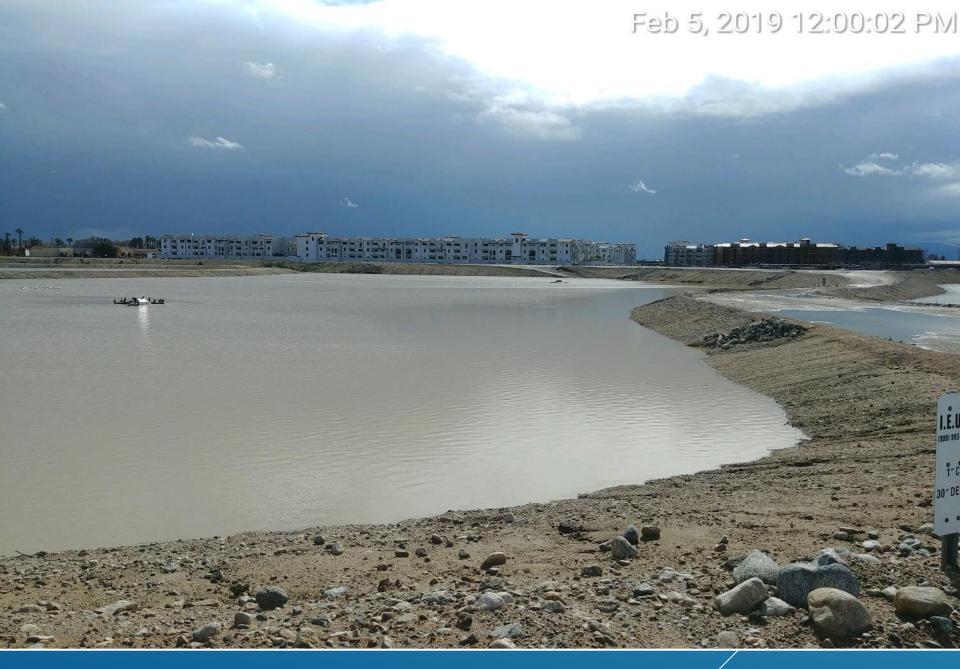

## TRENDS IN MONTHLY STORM CAPTURE

SAWCO TRANSFERS TO CHINO BASIN COLLEGE HEIGHTS BASIN

MONTCLAIR 4 - NEAR OVERFLOW CHANNEL

BROOKS - HIGH LEVEL, 38.84 FT (@1/17/19 16:01)

8TH STREET BASIN - FULL AND SPILLING