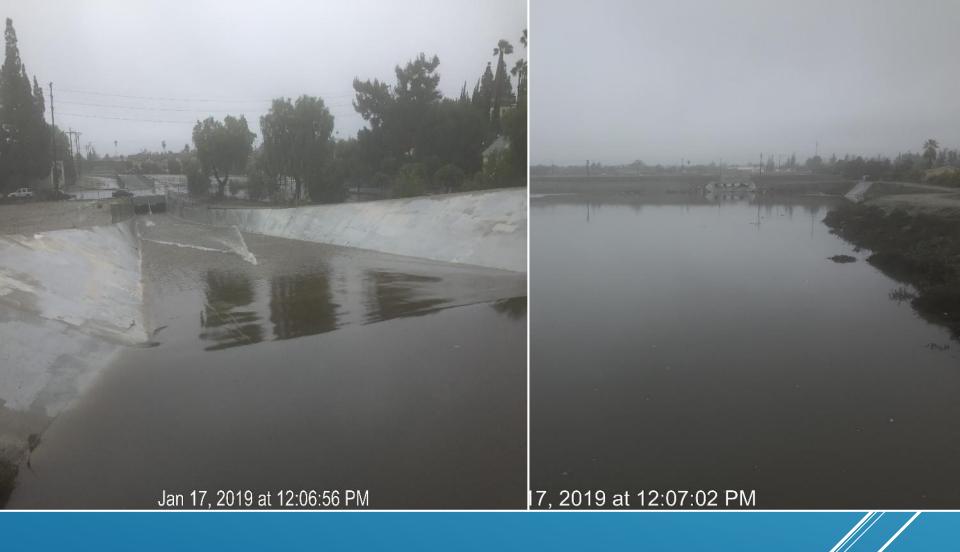

## TRENDS IN MONTHLY STORM CAPTURE

SAWCO TRANSFERS TO CHINO BASIN COLLEGE HEIGHTS BASIN

MONTCLAIR 4 - NEAR OVERFLOW CHANNEL

BROOKS - HIGH LEVEL, 38.84 FT (@1/17/19 16:01)

8TH STREET BASIN - FULL AND SPILLING

### TURNER 8 BASIN FULL AND SPILLING