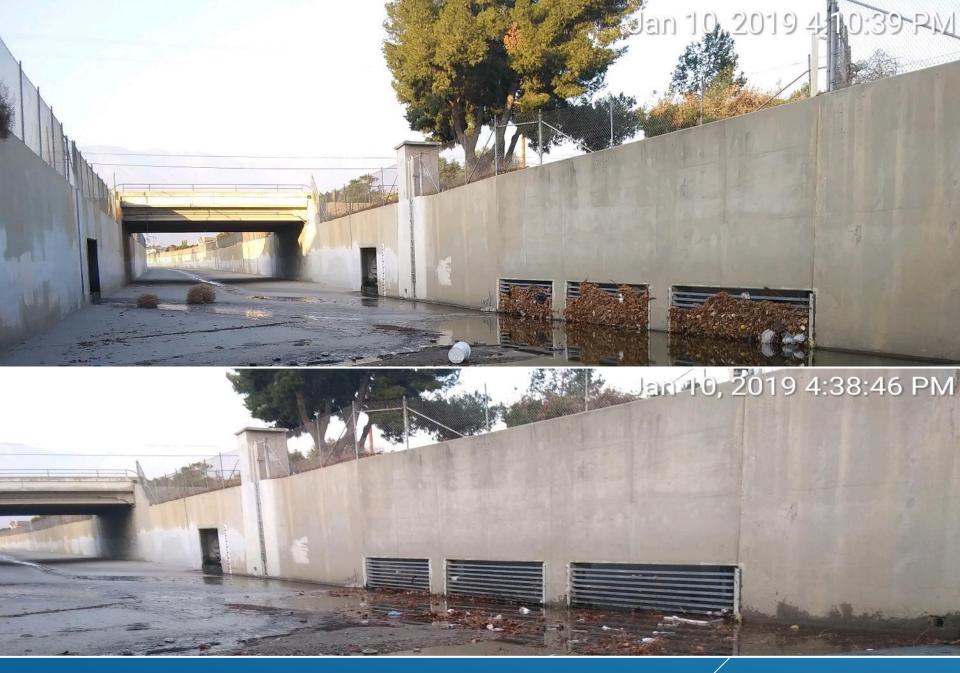

APTURE



SAWCO TRANSFERS TO CHINO BASIN COLLEGE HEIGHTS BASIN



MONTCLAIR 4 - NEAR OVERFLOW CHANNEL



BROOKS - HIGH LEVEL, 38.84 FT (@1/17/19 16:01)



8TH STREET BASIN - FULL AND SPILLING



## 7<sup>TH</sup> STREET BASIN - FULL AND SPILLING



### TURNER 8 BASIN FULL AND SPILLING



### TURNER 4 - BASIN FULL



LOWER DAY BASIN - NEARING CAPACITY



ETIWANDA DEBRIS BASIN - SPILLING



SAN SEVAINE BASIN 5 - FULL AND SPILLING





DECLEZ BASIN - FULL AND SPILLING

### STORM MAINTENANCE ISSUES



ETIWANDA DEBRIS BASIN BERM AND STORAGE PROTECTION







### ETIWANDA DEBRIS BASIN AYYEKA LEVEL SENSOR AND TRANSMITTER



Tall Standing weeds in San Sevaine Basin 2

### SAN SEVAINE BASIN 2 WEED REMOVAL (SPRING 2019)



## ETIWANDA CREEK INLET TO VICTORIA BÁSIN - 2012 TEST GRATE, SCREEN DAMAGED





North side of basin

LOWER DAY – SLOPE DAMAGE ON PERIMETER ROAD





Cables secured in place in water resistant shield, packed with sand to prevent heat of cement curing from damaging cables.

Cables secured in place against hardened road with cement.

## LOWER DAY - SECURING DIRECT BURIAL CABLE



## JURUPA BASIN - CONSERVATION BERM WASHOUT AND SEEPAGE

## BASIN INFILTRATION RESTORATION NEEDS



### HICKORY BASIN

INFILTRATION RESTORATION NEEDED.
RFP ON STREET: 2/28 (COMBINED W/ BANANA BASIN)



#### BANANA BASIN

INFILTRATION RESTORATION NEEDED.
RFP ON STREET: 2/28 (COMBINED W/ BANANA BASIN)



### RP3 BASIN

Infiltration Restoration Needed LAST CLEANED: July 2016



Turner 1 basin with water over road.

## TURNER BASIN 1 (INFILTRATION RESTORATION SUMMER 2019)



ELY BASIN FORE BAY A