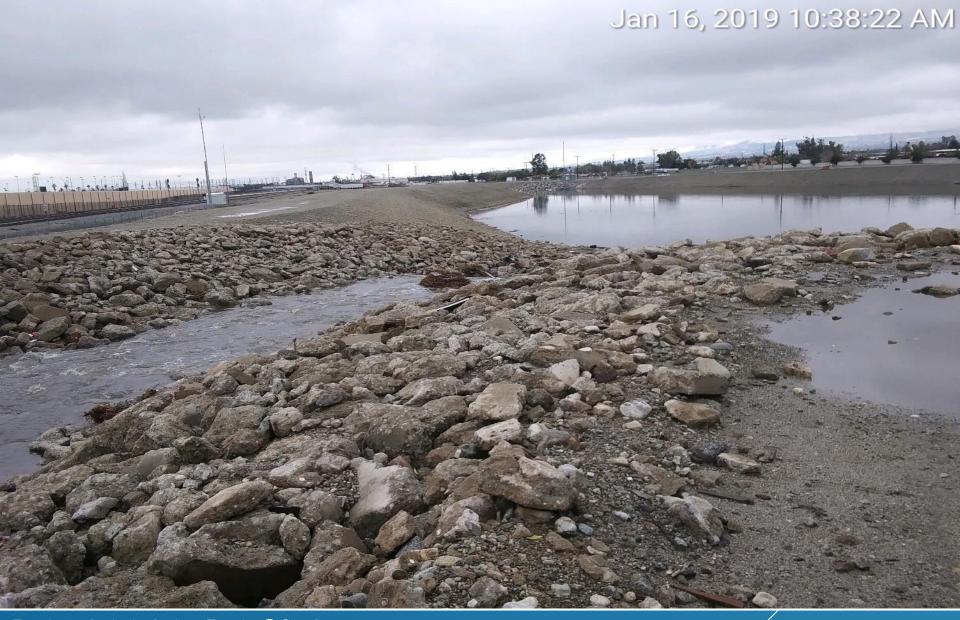

## TRENDS IN MONTHLY STORM CAPTURE

SAWCO TRANSFERS TO CHINO BASIN COLLEGE HEIGHTS BASIN

MONTCLAIR 4 - NEAR OVERFLOW CHANNEL

BROOKS - HIGH LEVEL, 38.84 FT (@1/17/19 16:01)

8TH STREET BASIN - FULL AND SPILLING