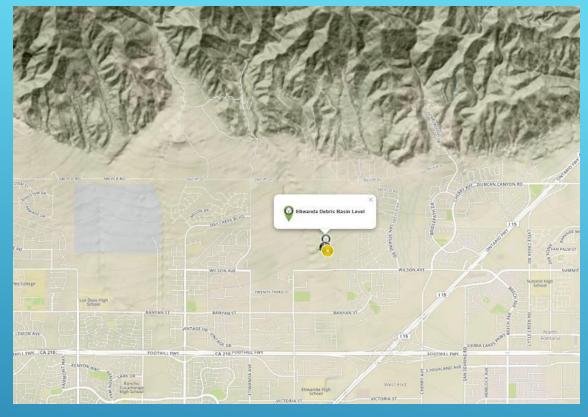

### ETIWANDA DEBRIS BASIN AYYEKA LEVEL SENSOR AND TRANSMITTER

Tall Standing weeds in San Sevaine Basin 2