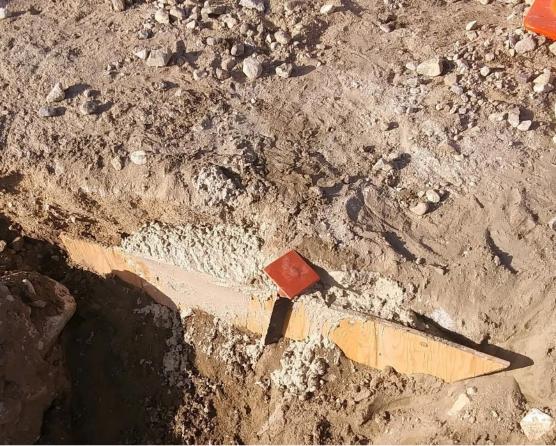

## ETIWANDA CREEK INLET TO VICTORIA BÁSIN - 2012 TEST GRATE, SCREEN DAMAGED

North side of basin

LOWER DAY – SLOPE DAMAGE ON PERIMETER ROAD

Cables secured in place in water resistant shield, packed with sand to prevent heat of cement curing from damaging cables.

Cables secured in place against hardened road with cement.

## LOWER DAY - SECURING DIRECT BURIAL CABLE