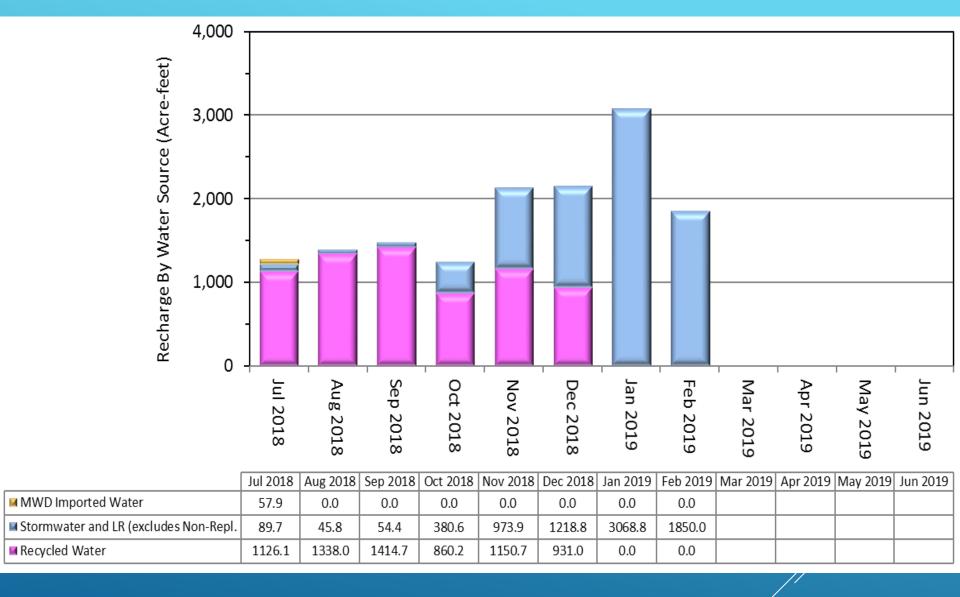

# UPDATE GWR O&M UPDATE

GRCC FEBRUARY 26, 2019

> Garrett Bell IEUA



#### FY2018/19 GWR WATER DELIVERIES



#### MONTHLY GWR





## TRENDS IN MONTHLY STORM CAPTURE



SAWCO TRANSFERS TO CHINO BASIN COLLEGE HEIGHTS BASIN



MONTCLAIR 4 - NEAR OVERFLOW CHANNEL



BROOKS - HIGH LEVEL, 38.84 FT (@1/17/19 16:01)



8TH STREET BASIN - FULL AND SPILLING



## 7<sup>TH</sup> STREET BASIN - FULL AND SPILLING



### TURNER 8 BASIN FULL AND SPILLING



### TURNER 4 - BASIN FULL



LOWER DAY BASIN - NEARING CAPACITY



ETIWANDA DEBRIS BASIN - SPILLING



SAN SEVAINE BASIN 5 - FULL AND SPILLING





DECLEZ BASIN - FULL AND SPILLING

### STORM MAINTENANCE ISSUES



ETIWANDA DEBRIS BASIN BERM AND STORAGE PROTECTION







### ETIWANDA DEBRIS BASIN AYYEKA LEVEL SENSOR AND TRANSMITTER



Tall Standing weeds in San Sevaine Basin 2

### SAN SEVAINE BASIN 2 WEED REMOVAL (SPRING 2019)



## ETIWANDA CREEK INLET T