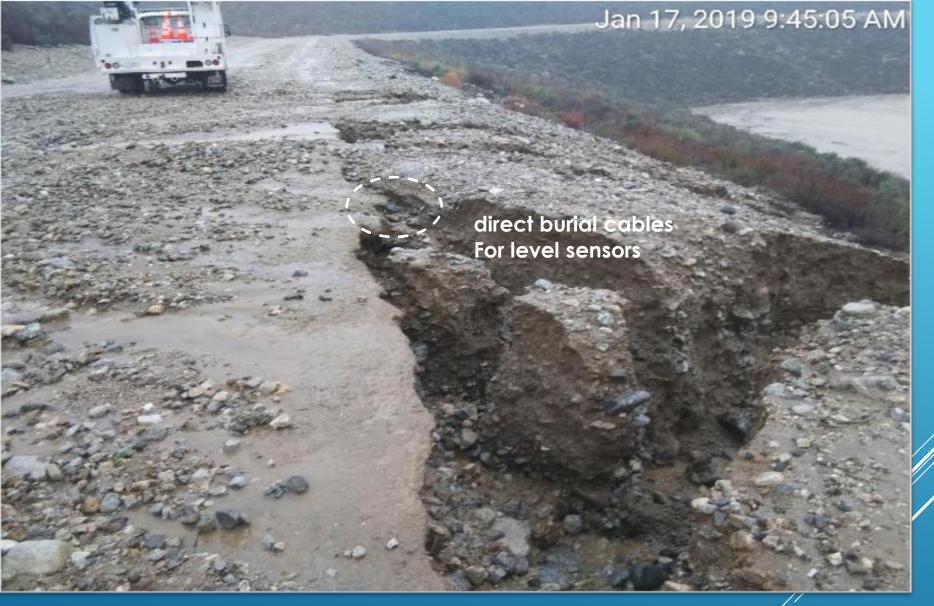

## ETIWANDA CREEK INLET TO VICTORIA BÁSIN - 2012 TEST GRATE, SCREEN DAMAGED

North side of basin

LOWER DAY – SLOPE DAMAGE ON PERIMETER ROAD

Cables secured in place in water resistant shield, packed with sand to prevent heat of cement curing from damaging cables.

## LOWER DAY - SECURING DIRECT BURIAL CABLE