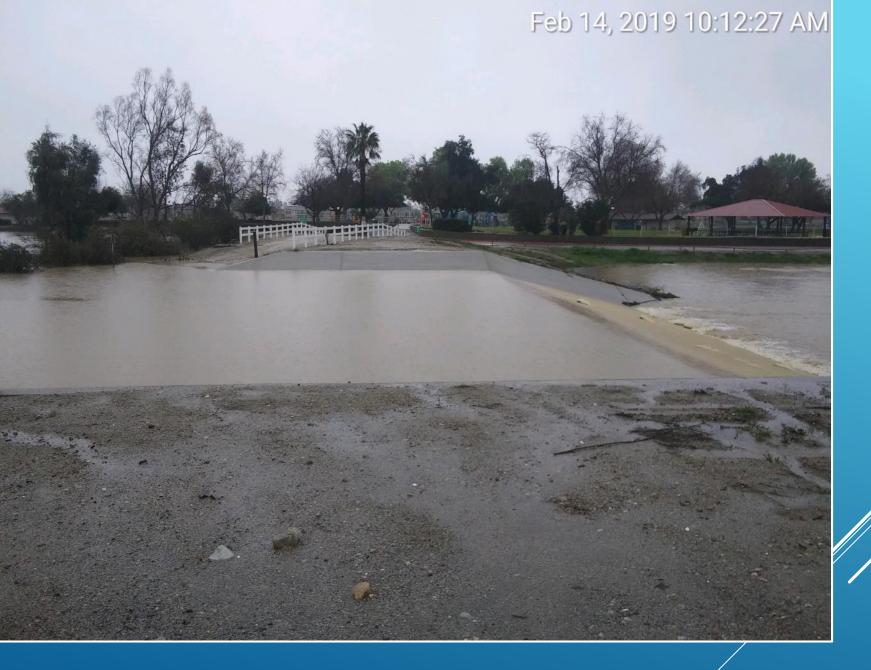

## TRENDS IN MONTHLY STORM CAPTURE

SAWCO TRANSFERS TO CHINO BASIN COLLEGE HEIGHTS BASIN

MONTCLAIR 4 - NEAR OVERFLOW CHANNEL

BROOKS - HIGH LEVEL, 38.84 FT (@1/17/19 16:01)

8TH STREET BASIN - FULL AND SPILLING