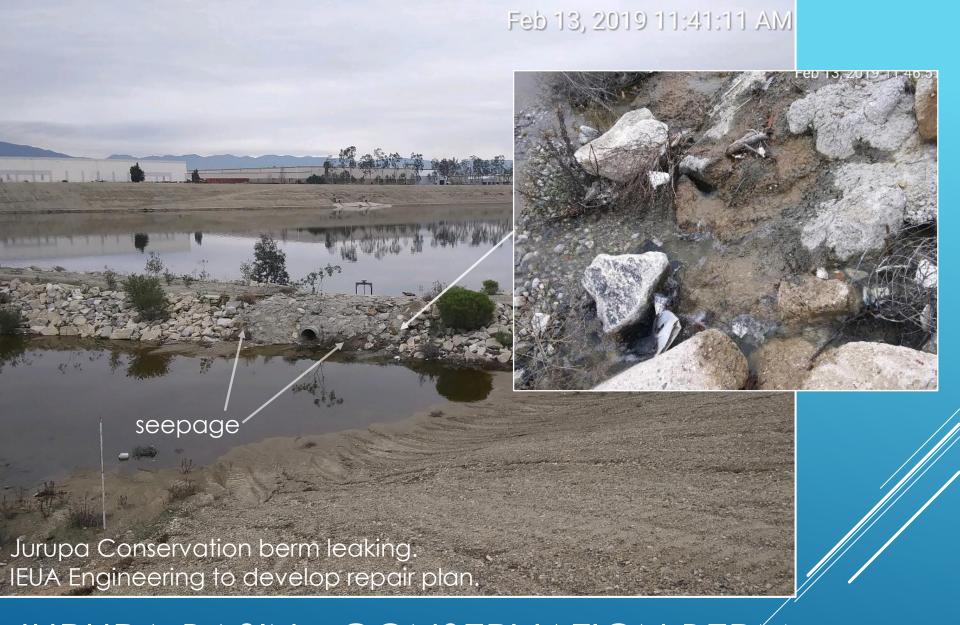

- BASIN FULL



LOWER DAY BASIN - NEARING CAPACITY



ETIWANDA DEBRIS BASIN - SPILLING



SAN SEVAINE BASIN 5 - FULL AND SPILLING





DECLEZ BASIN - FULL AND SPILLING

### STORM MAINTENANCE ISSUES



ETIWANDA DEBRIS BASIN BERM AND STORAGE PROTECTION







### ETIWANDA DEBRIS BASIN AYYEKA LEVEL SENSOR AND TRANSMITTER



Tall Standing weeds in San Sevaine Basin 2

### SAN SEVAINE BASIN 2 WEED REMOVAL (SPRING 2019)



## ETIWANDA CREEK INLET TO VICTORIA BÁSIN - 2012 TEST GRATE, SCREEN DAMAGED





North side of basin

LOWER DAY – SLOPE DAMAGE ON PERIMETER ROAD





Cables secured in place in water resistant shield, packed with sand to prevent heat of cement curing from damaging cables.

Cables secured in place against hardened road with cement.

## LOWER DAY - SECURING DIRECT BURIAL CABLE



## JURUPA BASIN - CONSERVATION BERM WASHOUT AND SEEPAGE

## BASIN INFILTRATION RESTORATION NEEDS



### HICKORY BASIN

INFILTRATION RESTORATION NEEDED.
RFP ON STREET: 2/28 (COMBINED W/ BANANA BASIN)



#### BANANA BASIN

INFILTRATION RESTORATION NEEDED.
RFP ON STREET: 2/28 (COMBINED W/ BANANA BASIN)



### RP3 BASIN

Infiltration Restoration Needed LAST CLEANED: July 2016



Turner 1 basin with water over road.

## TURNER BASIN 1 (INFILTRATION RESTORATION SUMMER 2019)



ELY BASIN FORE BAY AND ELY BASINS 1, 2. (INFILTRATION RESTORATION SUMMER 2019)



## VICTORIA BASIN INFILTRATION RESTORATION (SPRING 2019)