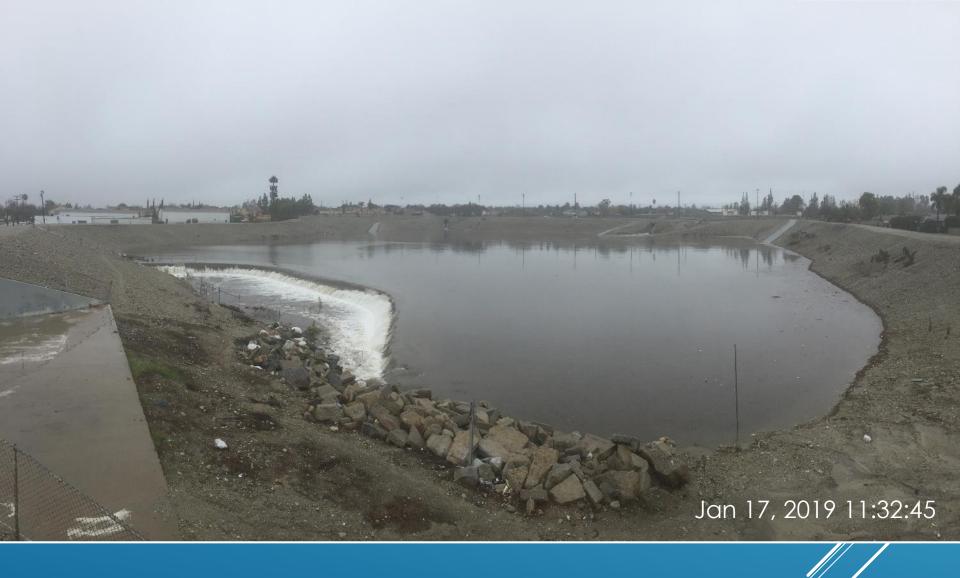

## TRENDS IN MONTHLY STORM CAPTURE

SAWCO TRANSFERS TO CHINO BASIN COLLEGE HEIGHTS BASIN

MONTCLAIR 4 - NEAR OVERFLOW CHANNEL

BROOKS - HIGH LEVEL, 38.84 FT (@1/17/19 16:01)

8TH STREET BASIN - FULL AND SPILLING

## 7<sup>TH</sup> STREET BASIN - FULL AND SPILLING