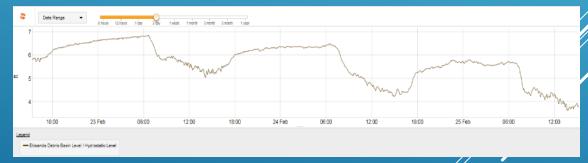

### ETIWANDA DEBRIS BASIN AYYEKA LEVEL SENSOR AND TRANSMITTER

Tall Standing weeds in San Sevaine Basin 2