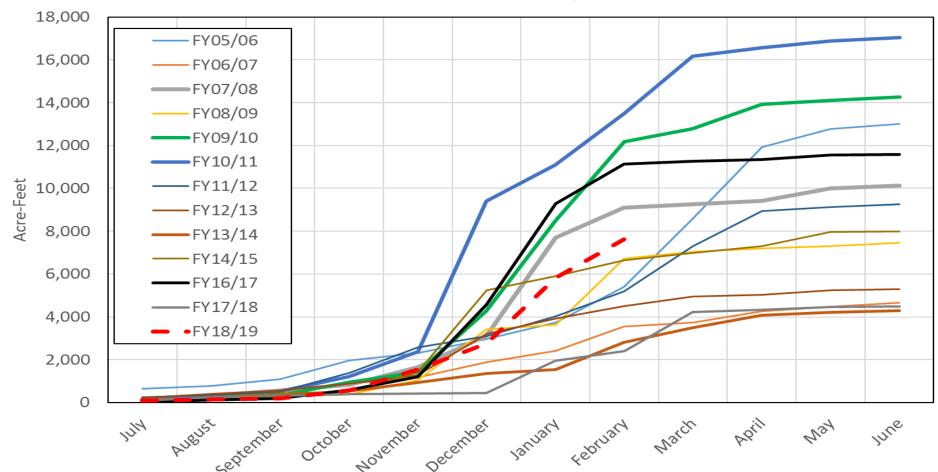

# UPDATE GWR O&M UPDATE

GRCC FEBRUARY 26, 2019

> Garrett Bell IEUA



#### FY2018/19 GWR WATER DELIVERIES



#### MONTHLY GWR





## TRENDS IN MONTHLY STORM CAPTURE



SAWCO TRANSFERS TO CHINO BASIN COLLEGE HEIGHTS BASIN



MONTCLAIR 4 - NEAR OVERFLOW CHANNEL



BROOKS - HIGH LEVEL, 38.84 FT (@1/17/19 16:01)



8TH STREET BASIN - FULL AND SPILLING



## 7<sup>TH</sup> STREET BASIN - FULL AND SPILLING



### TURNER 8 BASIN FULL AND SPILLING



### TURNER 4 - BASIN FULL



LOWER DAY BASIN - NEARING CAPACITY



ETIWANDA DEBRIS BASIN - SPILLING



SAN SEVAINE BASIN 5 - FULL AND SPILLING





DECLEZ BASIN - FULL AND SPILLING

### STORM MAINTENANCE ISSUES



ETIWANDA DEBRIS BASIN BERM AND STORAGE PROTECTION







### ETIWANDA DEBRIS BASIN AYYEKA LEVEL SENSOR AND TRANSMITTER



Tall Standing weeds in San Sevaine Basin 2

### SAN SEVAINE BASIN 2 WEED REMOVAL (SPRING 2019)



## ETIWANDA CREEK INLET TO VICTORIA BÁSIN - 201