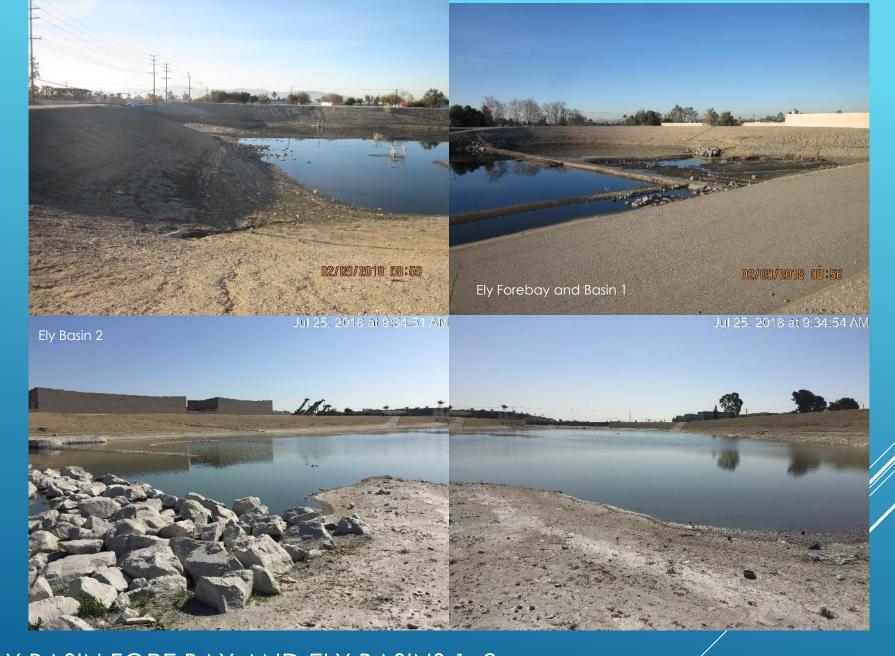

## TURNER BASIN 1 (INFILTRATION RESTORATION SUMMER 2019)

ELY BASIN FORE BAY AND ELY BASINS 1, 2. (INFILTRATION RESTORATION SUMMER 2019)