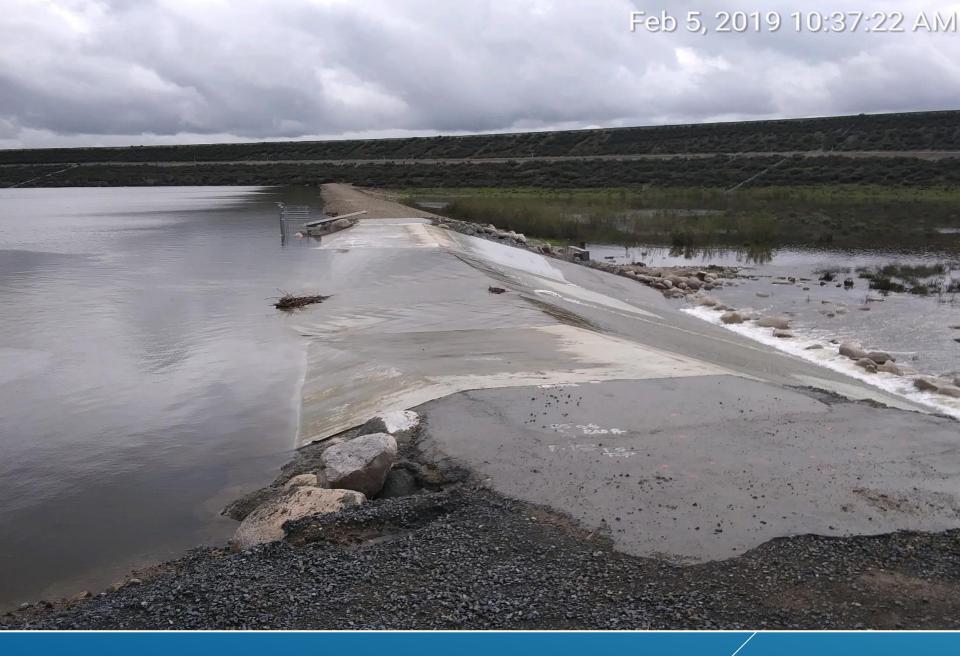

# UPDATE GWR O&M UPDATE

GRCC FEBRUARY 26, 2019

> Garrett Bell IEUA



#### FY2018/19 GWR WATER DELIVERIES



#### MONTHLY GWR





## TRENDS IN MONTHLY STORM CAPTURE



SAWCO TRANSFERS TO CHINO BASIN COLLEGE HEIGHTS BASIN



MONTCLAIR 4 - NEAR OVERFLOW CHANNEL



BROOKS - HIGH LEVEL, 38.84 FT (@1/17/19 16:01)



8TH STREET BASIN - FULL AND SPILLING



## 7<sup>TH</sup> STREET BASIN - FULL AND SPILLING



### TURNER 8 BASIN FULL AND SPILLING



### TURNER 4 - BASIN FULL



LOWER DAY BASIN - NEARING CAPACITY



ETIWANDA DEBRIS BASIN - SPILLING



SAN SEVAINE BASIN 5 - FULL AND SPILLING





DECLEZ BASIN - FULL AND SPILLING

### STORM MAINTENANCE ISSUES



ETIWANDA DEBRIS BASIN BERM AND STORAGE PROTECTION







### ETIWANDA DEBRIS BASIN AYYEKA LEVEL SENSOR AND TRANSMITTER



Tall Standing weeds in San Sevaine Basin 2

### SAN SEVAINE BASIN 2 WEED REMOVAL (SPRING 2019)



## ETIWANDA CREEK INLET TO VICTORIA BÁSIN - 2012 TEST GRATE, SCREEN DAMAGED





North side of basin

LOWER DAY – SLOPE DAMAGE ON PERIMETER ROAD





Cables secured in place in water resistant shield, packed with sand to prevent heat of cement curing from damaging cables.

Cables secured in place against hardened road with cement.

## LOWER DAY - SECURING DIRECT BURIAL CABLE



## JURUPA BASIN - CONSERVATION BERM WASHOUT AND SEEPAGE

## BASIN INFILTRATION RESTORA