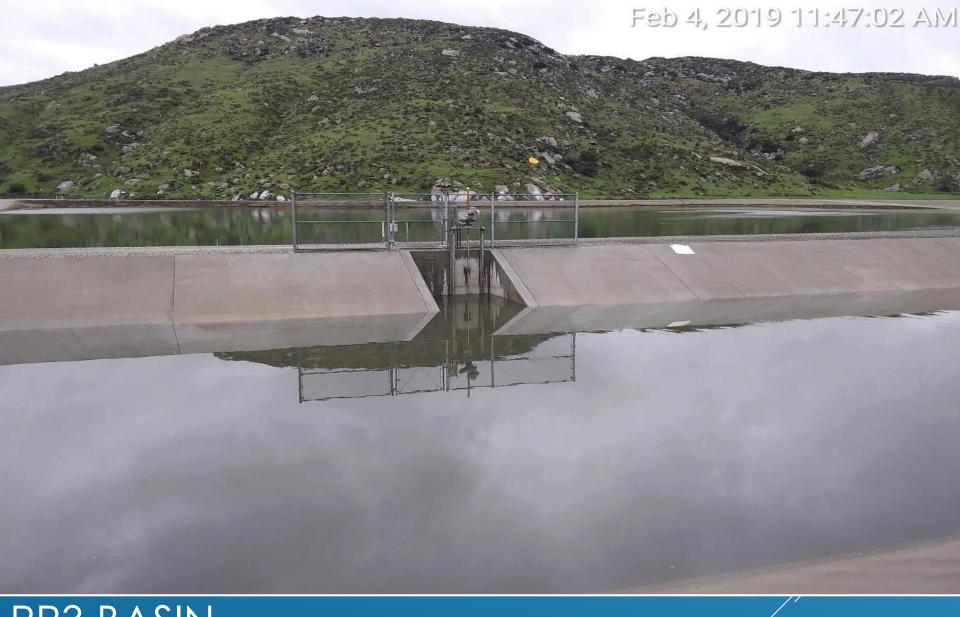

### RP3 BASIN

Infiltration Restoration Needed LAST CLEANED: July 2016

Turner 1 basin with water over road.