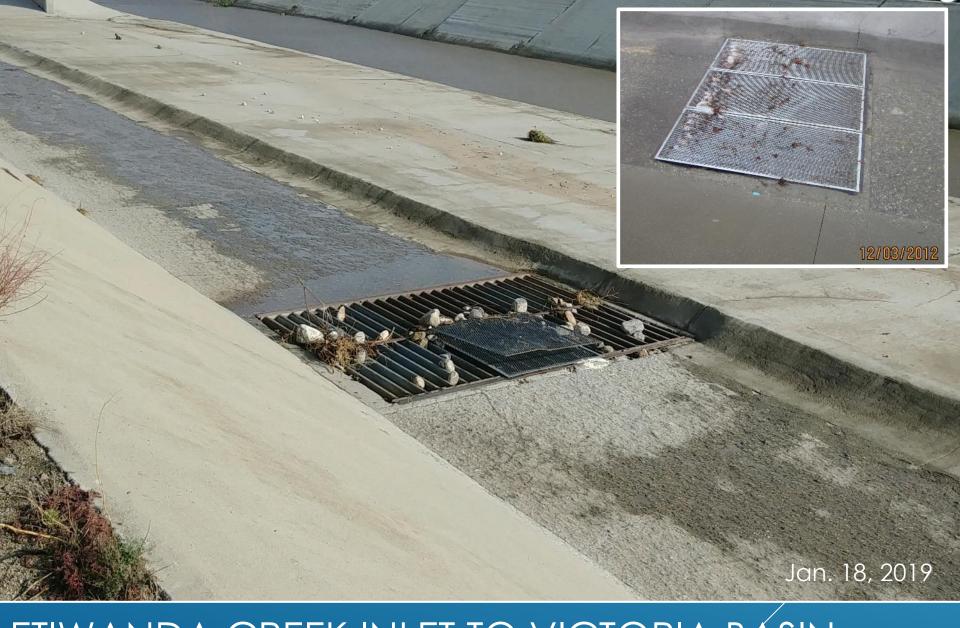

## ETIWANDA CREEK INLET TO VICTORIA BÁSIN - 2012 TEST GRATE, SCREEN DAMAGED

North side of basin

LOWER DAY – SLOPE DAMAGE ON PERIMETER ROAD

Cables secured in place in water resistant shield, packed with sand to prevent heat of cement curing from damaging cables.