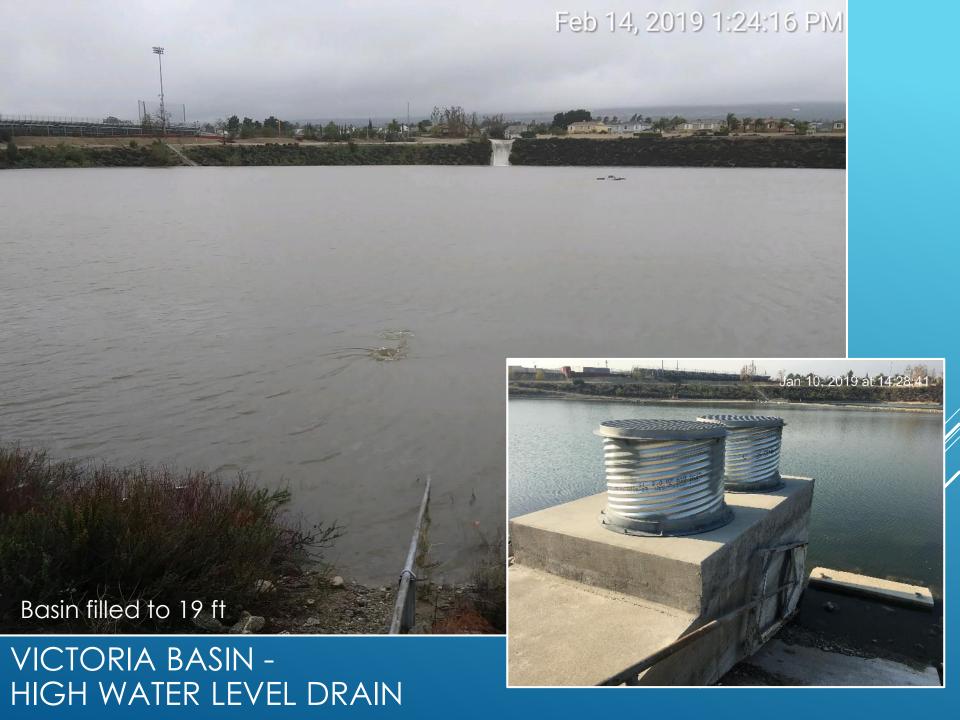

# UPDATE GWR O&M UPDATE

GRCC FEBRUARY 26, 2019

> Garrett Bell IEUA



#### FY2018/19 GWR WATER DELIVERIES



#### MONTHLY GWR





## TRENDS IN MONTHLY STORM CAPTURE



SAWCO TRANSFERS TO CHINO BASIN COLLEGE HEIGHTS BASIN



MONTCLAIR 4 - NEAR OVERFLOW CHANNEL



BROOKS - HIGH LEVEL, 38.84 FT (@1/17/19 16:01)



8TH STREET BASIN - FULL AND SPILLING



## 7<sup>TH</sup> STREET BASIN - FULL AND SPILLING



### TURNER 8 BASIN FULL AND SPILLING



### TURNER 4 - BASIN FULL



LOWER DAY BASIN - NEARING CAPACITY



ETIWANDA DEBRIS BASIN - SPILLING



SAN SEVAINE BASIN 5 - FULL AND SPILLING





DECLEZ BASIN - FULL AND SPILLING

### STORM MAINTENANCE ISSUES



ETIWANDA DEBRIS BASIN BERM AND STORAGE PROTECTION







### ETIWANDA DEBRIS BASIN AYYEKA LEVEL SENSOR AND TRANSMITTER



Tall Standing weeds in San Sevaine Basin 2

### SAN SEVAINE BASIN 2 WEED REMOVAL (SPRING 2019)



## ETIWANDA CREEK INLET TO VICTORIA BÁSIN - 2012 TEST GRATE, SCREEN DAMAGED





North side of basin

LOWER DAY – SLOPE DAMAGE ON PERIMETER ROAD





Cables secured in place in water resistant shield, packed with sand to prevent heat of cement curing from damaging cables.

Cables secured in place against hardened road with cement.

## LOWER DAY - SECURING DIRECT BURIAL CABLE



## JURUPA BASIN - CONSERVATION BERM WASHOUT AND SEEPAGE

## BASIN INFILTRATION RESTORATION NEEDS



### HICKORY BASIN

INFILTRATI