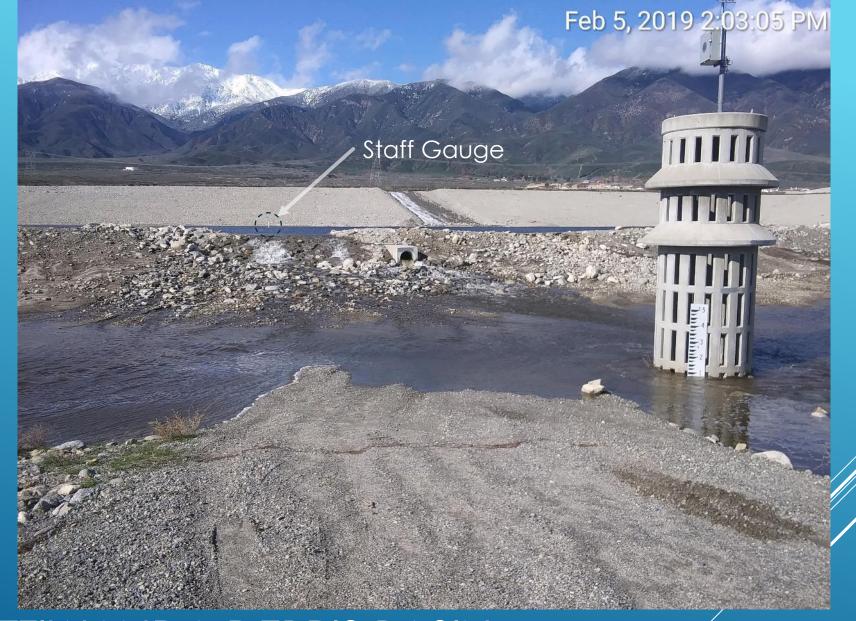

## ETIWANDA CREEK INLET TO VICTORIA BÁSIN - 2012 TEST GRATE, SCREEN DAMAGED

North side of basin

LOWER DAY – SLOPE DAMAGE ON PERIMETER ROAD

Cables secured in place in water resistant shield, packed with sand to prevent heat of cement curing from damaging cables.