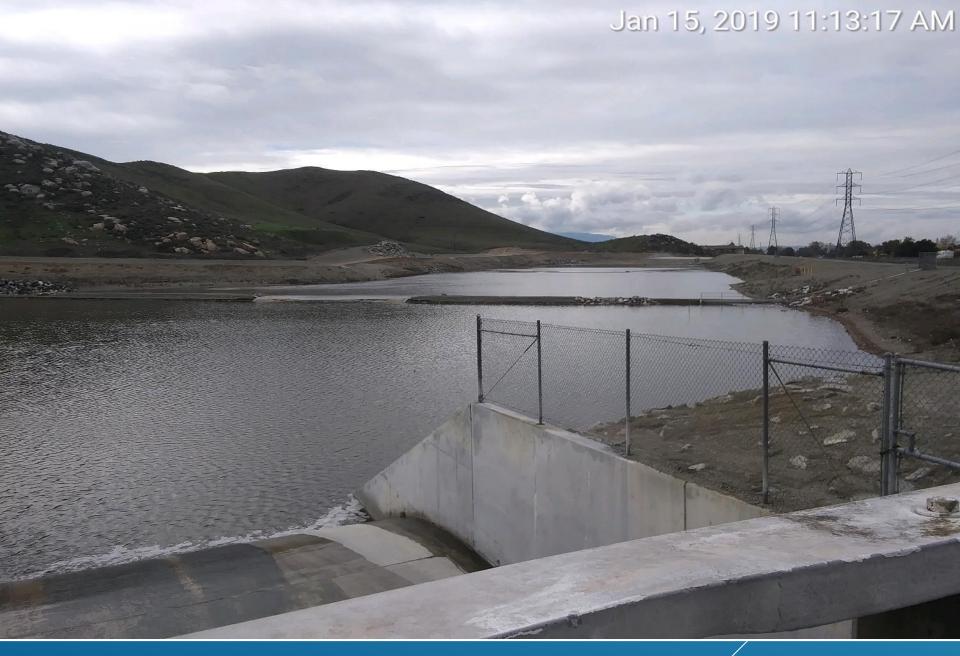

### TURNER 4 - BASIN FULL

LOWER DAY BASIN - NEARING CAPACITY

ETIWANDA DEBRIS BASIN - SPILLING

SAN SEVAINE BASIN 5 - FULL AND SPILLING

DECLEZ BASIN - FULL AND SPILLING