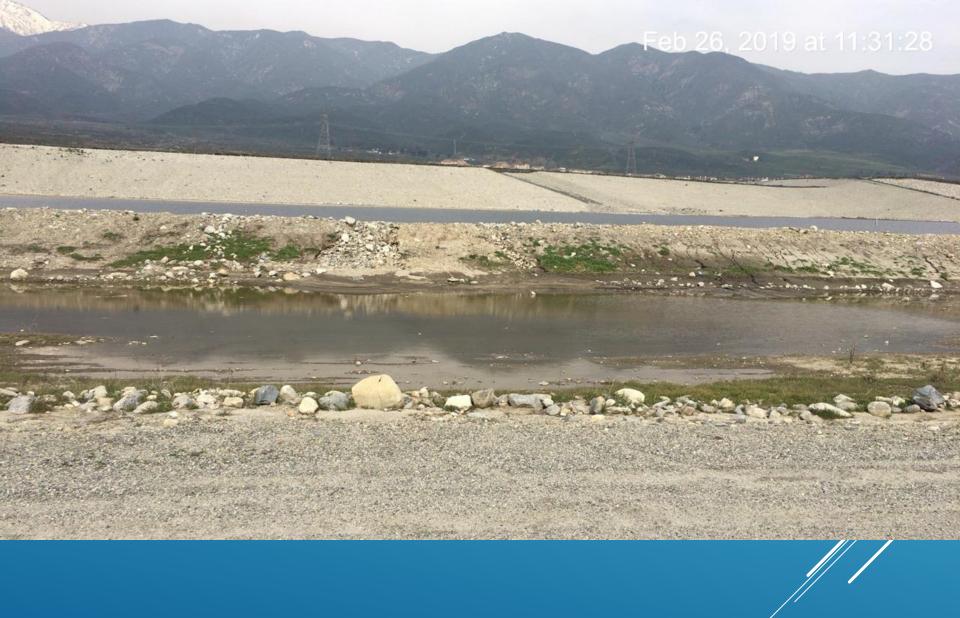

### ETIWANDA DEBRIS BASIN ERROSION

DROP INLET FROM ETIWANDA CHANNEL FILLED WITH STORM DEBRIS NOW CLEARED

SAN SEVAINE 5 SILTING IN OF PUMP INTAKE