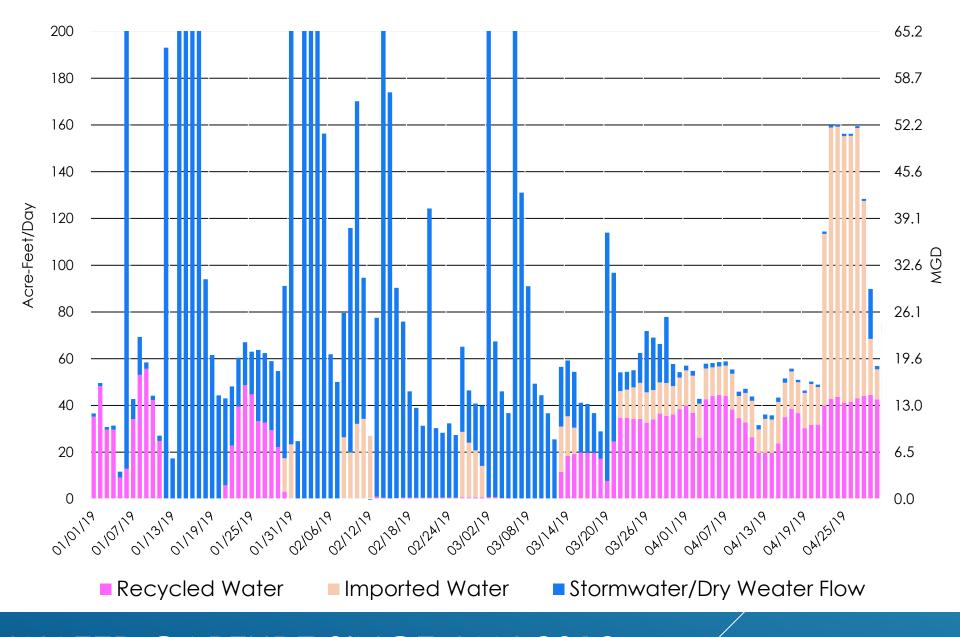

# **GWR O&M UPDATE**

GRCC JUNE 11, 2019

> Garrett Bell IEUA

#### GWR Daily Deliveries By Water Type





# BURROWING OWL/BIRD SURVEY

# BASIN INFILTRATION RESTORATION CURRENT ACTIVITIES



# BANANA BASIN Dewatering Begun



BANANA BASIN
Water added to provide habitat for nesting fowl, Work has begun on basin as of 6/10/2019



# HICKORY BASIN

Dewatering Ditch Digging



## HICKORY BASIN

Digging out gate for water transfer





# HICKORY BASIN

Contractor initial cut of main floor



# RP3 BASIN

Dewatering



RP3 BASIN Scraping Cell 3



RP3 BASIN Cell 3 example of material





#### ELY BASIN FORE BAY RAINS DELAYING PUMPING



ELY BASIN 1 AND 2 LOW FLOW CHANNEL CLEANOUT













# FUTURE BASIN INFILTRATION RESTORATION PROJECTS

### DRY YEAR YIELD ACTIVITIES



ETIWANDA DEBRIS BASIN
INFILTRATION RESTORATION NEEDED FOR DYY



# COMPLETED PIPELINE AND TURNOUTS TO FEED SAN SEVAINE BASI