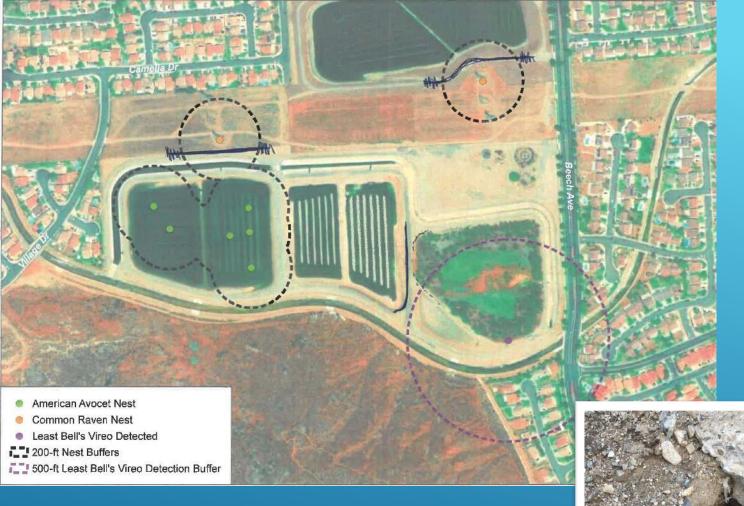

# **GWR O&M UPDATE**

GRCC JUNE 11, 2019

> Garrett Bell IEUA

#### GWR Daily Deliveries By Water Type





# BURROWING OWL/BIRD SURVEY

# BASIN INFILTRATION RESTORATION CURRENT ACTIVITIES



# BANANA BASIN Dewatering Begun



BANANA BASIN
Water added to provide habitat for nesting fowl, Work has begun on basin as of 6/10/2019



# HICKORY BASIN

Dewatering Ditch Digging



## HICKORY BASIN

Digging out gate for water transfer





# HICKORY BASIN

Contractor initial cut of main floor



# RP3 BASIN

Dewatering



RP3 BASIN Scraping Cell 3



RP3 BASIN Cell 3 example of material





#### ELY BASIN FORE BAY RAINS DELAYING PUMPING



ELY BASIN 1 AND 2 LOW FLOW CHANNEL CLEANOUT













# FUTURE BASIN INFILTRATION RESTORATION PROJECTS

### DRY YEAR YIELD ACTIVITIES



ETIWANDA DEBRIS BASIN
INFILTRATION RESTORATION NEEDED FOR DYY



# COMPLETED PIPELINE AND TURNOUTS TO FEED SAN SEVAINE BASINS