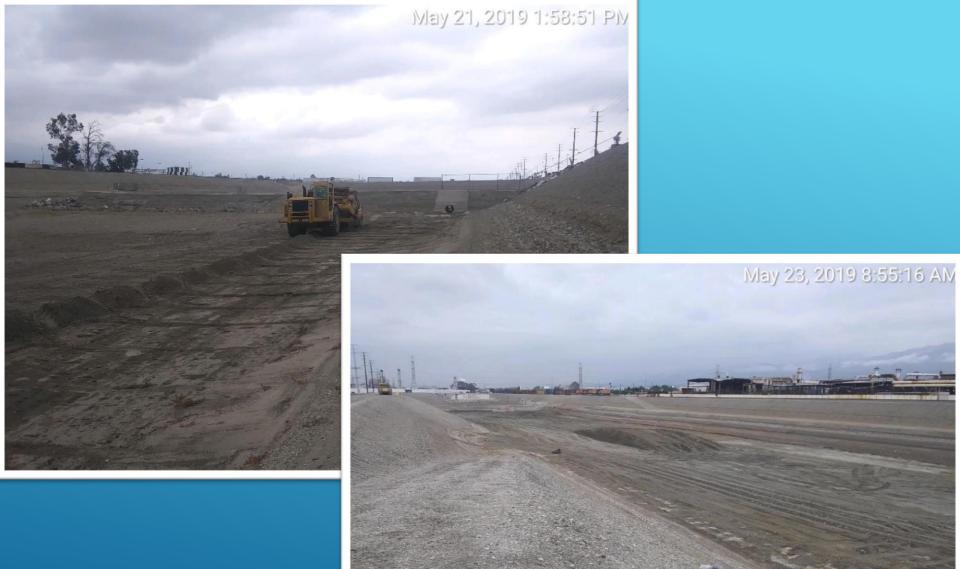

# BANANA BASIN Dewatering Begun

BANANA BASIN
Water added to provide habitat for nesting fowl, Work has begun on basin as of 6/10/2019