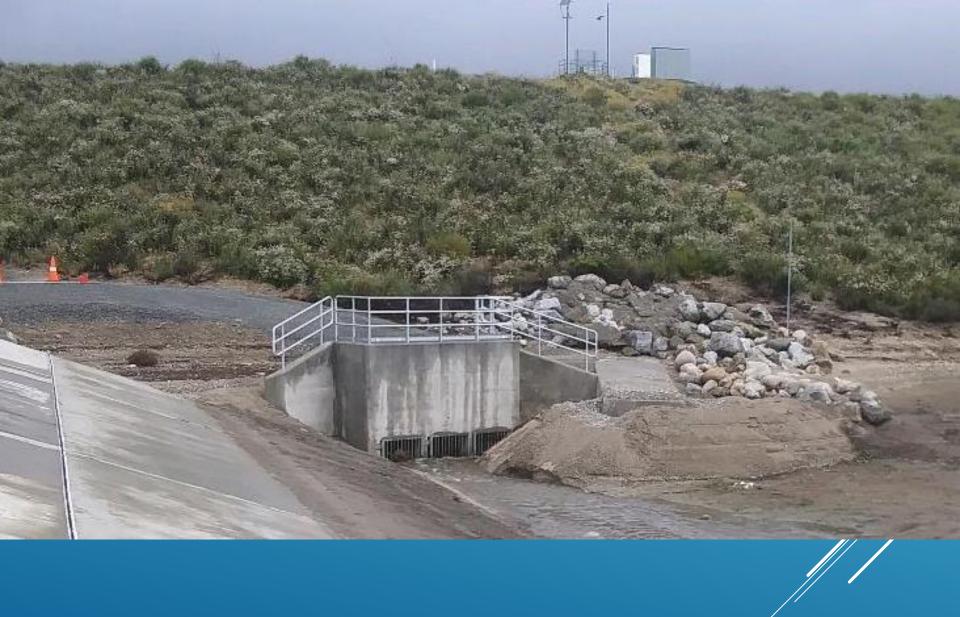

### ETIWANDA DEBRIS BASIN ERROSION

DROP INLET FROM ETIWANDA CHANNEL FILLED WITH STORM DEBRIS NOW CLEARED

SAN SEVAINE 5 SILTING IN OF PUMP INTAKE