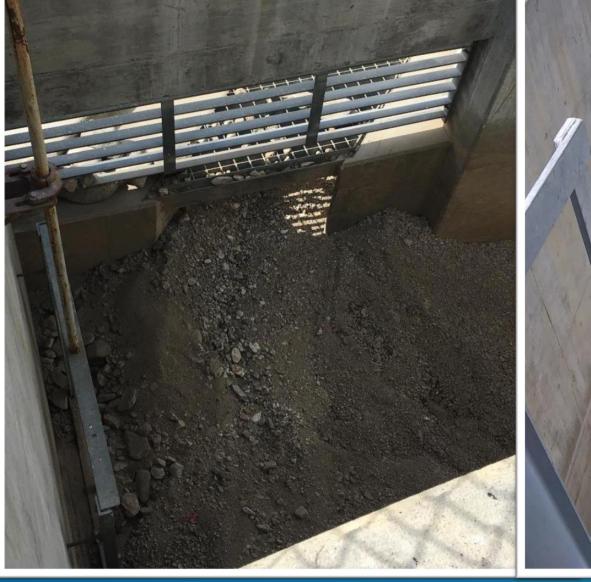

### ETIWANDA DEBRIS BASIN ERROSION

DROP INLET FROM ETIWANDA CHANNEL FILLED WITH STORM DEBRIS NOW CLEARED

SAN SEVAINE 5 SILTING IN OF PUMP INTAKE