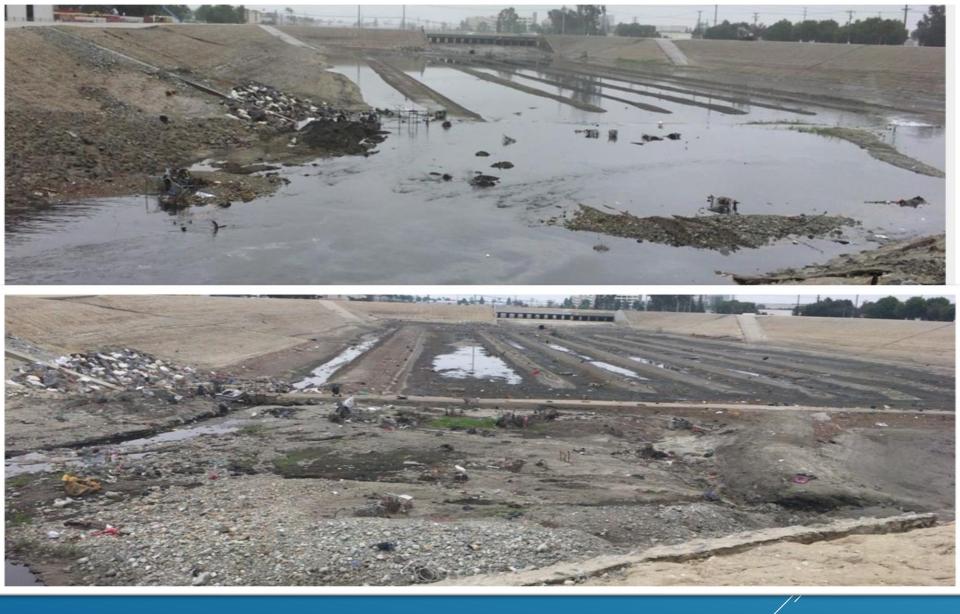

# HICKORY BASIN

Dewatering Ditch Digging

## HICKORY BASIN

Digging out gate for water transfer

# HICKORY BASIN

Contractor initial cut of main floor