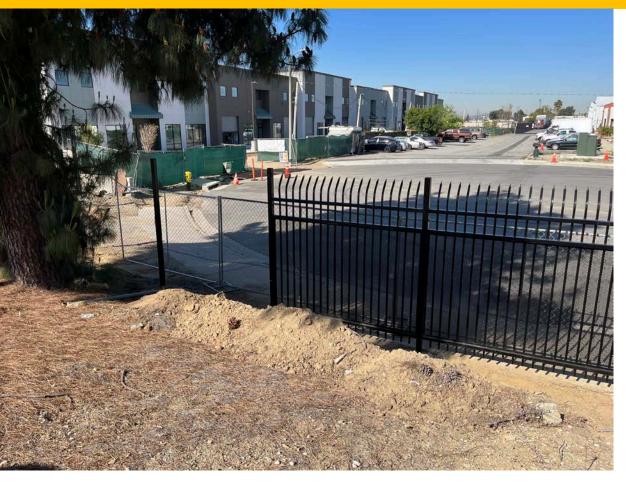

Silicon Ave.

Iron Fencing w/24" Steel Pickets

#### **Brooks St.**

Welded Wire Mesh Steel Fencing