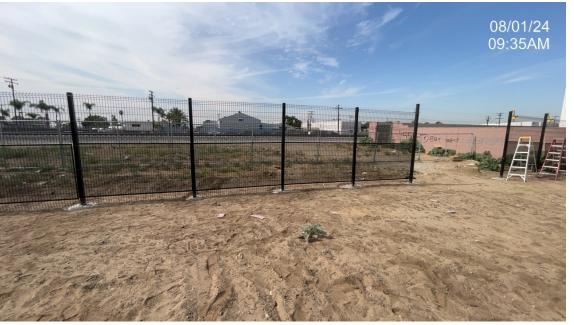

ber 11, 2023: CBWCD Board of Directors Award Contract
- Cost: \$298,710.00
- March-August 2024: Materials Fabrication-Demolition of Old Fencing-Construction/Installation
- August 2024: Completion

# Chino Basin Water Conservation District

### **Brooks Basin Fencing, Phase I**

#### **SPECIFICATIONS**

- Brooks St. & Silicon Ave.: 1,050 linear feet of iron fencing, 8' tall w/24" top rail pickets, w/expanded metal backing
- Brooks St.: (1) four-foot-wide walk-in gate
- Silicon Ave.: (1) 20' wide double swing gate
- District/Railroad Property Line: 170' welded wire mesh steel w/expanded metal backing. (1) 16' wide double swing gate









Silicon Ave.



Iron Fencing w/24" Steel Pickets



#### **Brooks St.**









Welded Wire Mesh Steel Fencing







## District/RR property line







Welded Wire Mesh Steel Fencing

District/RR property line



#### Welded Wire Mesh Steel Fencing

## District/RR property line





#### Silicon Ave.- Brooks St.- South Property Line

**COMPLETED August 2024** 



**Brooks Basin- Security Retro-fits** 



#### 'Developers' 7' x 150' wall bordering District property



#### **Brooks Basin- Security Retro-fits**





#### Developers 7' x 150' wall bordering District property



SW Corner-District fence & block wall meet

# **Brooks Basin- Security Retro-fits** 5.03PM The second state of the se Silicon Ave.- District's New Iron Fencing & Developer's Block Wall **District Property-**Install Plant Material & Mulch Remove Developer's 3' x 10' Wall