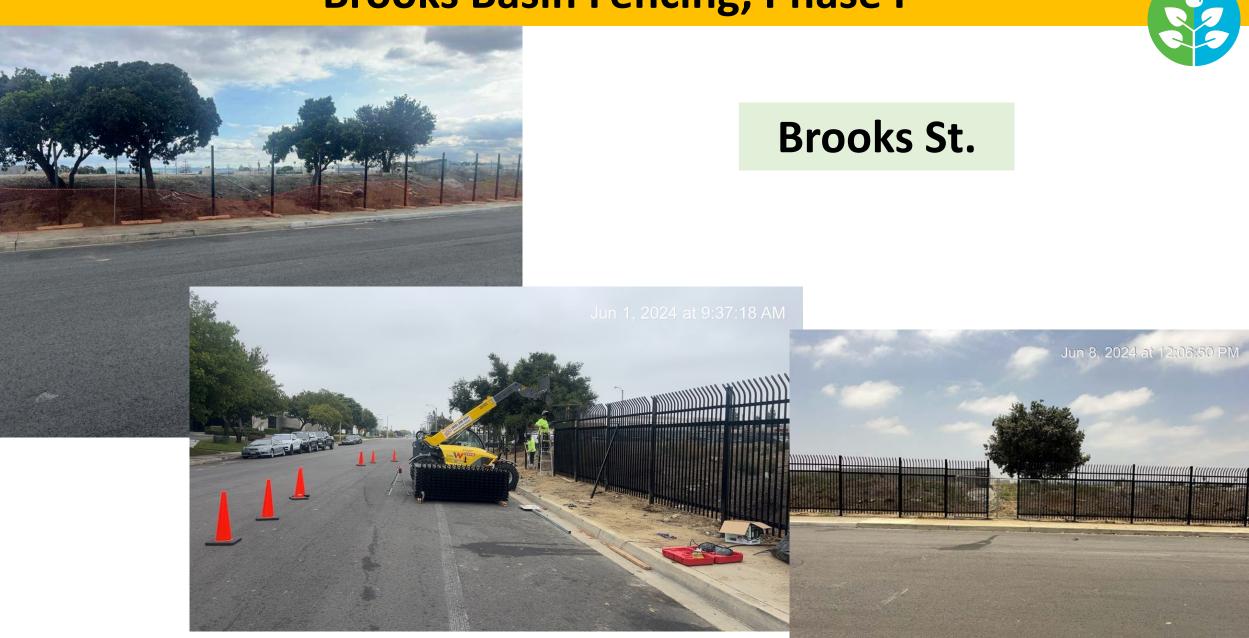

#### **Brooks Basin Fencing, Phase I**

### **Brooks Basin Fencing, Phase I**

#### **SPECIFICATIONS**

- Brooks St. & Silicon Ave.: 1,050 linear feet of iron fencing, 8' tall w/24" top rail pickets, w/expanded metal backing
- Brooks St.: (1) four-foot-wide walk-in gate
- Silicon Ave.: (1) 20' wide double swing gate
- District/Railroad Property Line: 170' welded wire mesh steel w/expanded metal backing. (1) 16' wide double swing gate