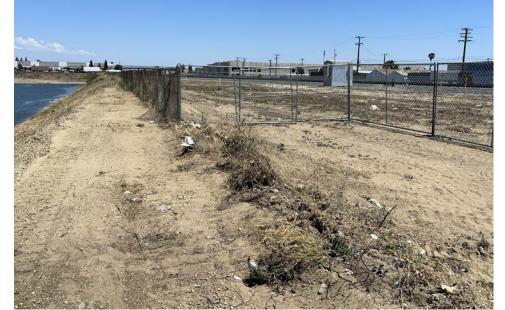

#### **Brooks Basin Fencing, Phase I**

### **Brooks Basin Fencing, Phase I**

#### **SPECIFICATIONS**

- Brooks St. & Silicon Ave.: 1,050 linear feet of iron fencing, 8' tall w/24" top rail pickets, w/expanded metal backing
- Brooks St.: (1) four-foot-wide walk-in gate
- Silicon Ave.: (1) 20' wide double swing gate
- District/Railroad Property Line: 170' welded wire mesh steel w/expanded metal backing. (1) 16' wide double swing gate