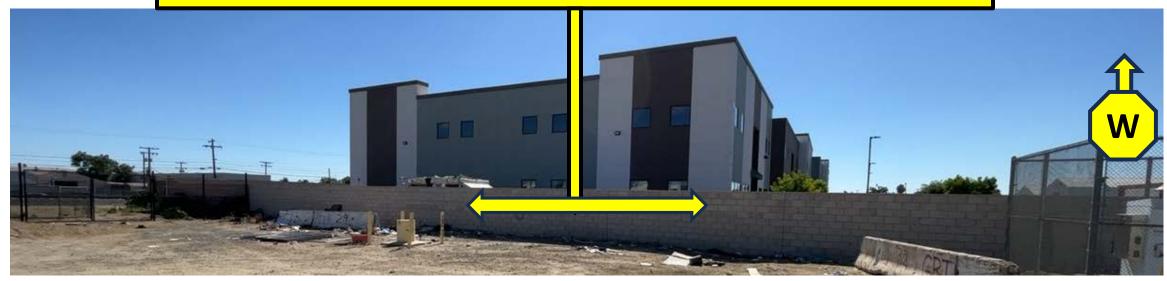

#### 'Developers' 7' x 150' wall bordering District property

#### **Brooks Basin- Security Retro-fits**