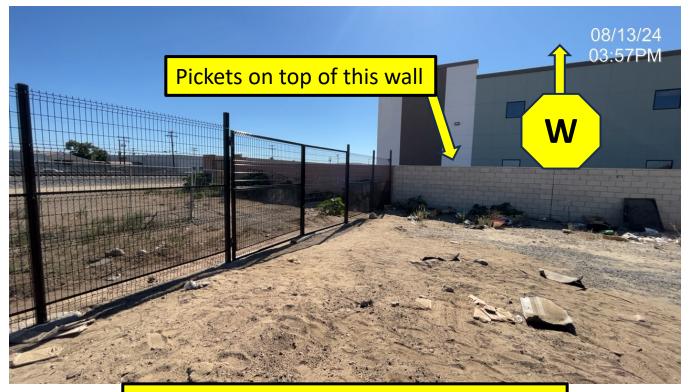

#### Developers 7' x 150' wall bordering District property

SW Corner-District fence & block wall meet

# **Brooks Basin- Security Retro-fits** 5.03PM The second state of the se Silicon Ave.- District's New Iron Fencing & Developer's Block Wall **District Property-**Install Plant Material & Mulch Remove Developer's 3' x 10' Wall