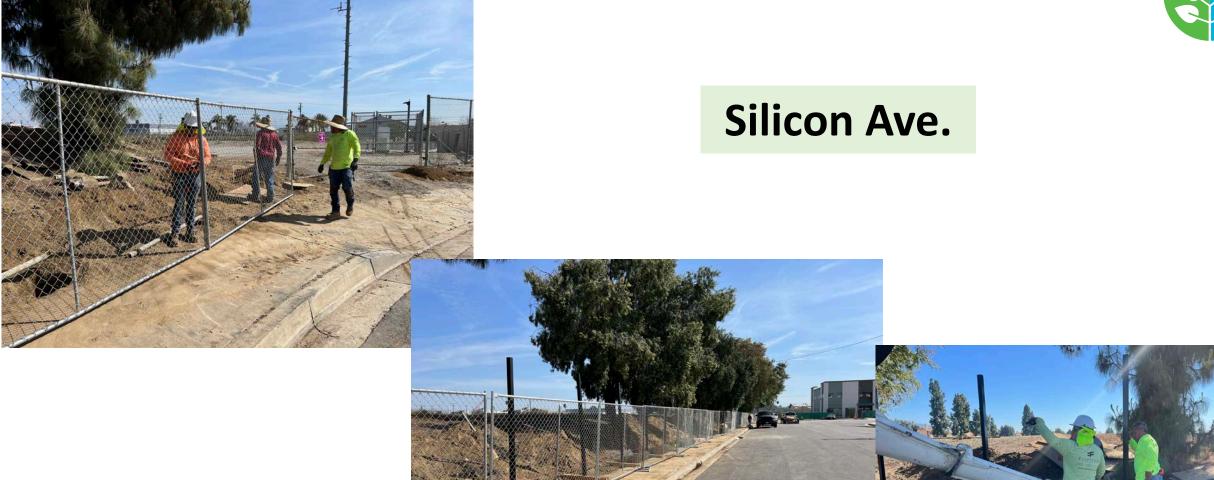

# Chino Basin Water Conservation District





# Chino Basin Water Conservation District

#### **Brooks Basin Fencing, Phase I**

### TIMELINE

- December 11, 2023: CBWCD Board of Directors Award Contract
- Cost: \$298,710.00
- March-August 2024: Materials Fabrication-Demolition of Old Fencing-Construction/Installation
- August 2024: Completion

# Chino Basin Water Conservation District

### **Brooks Basin Fencing, Phase I**

#### **SPECIFICATIONS**

- Brooks St. & Silicon Ave.: 1,050 linear feet of iron fencing, 8' tall w/24" top rail pickets, w/expanded metal backing
- Brooks St.: (1) four-foot-wide walk-in gate
- Silicon Ave.: (1) 20' wide double swing gate
- District/Railroad Property Line: 170' welded wire mesh steel w/expanded metal backing. (1) 16' wide double swing gate









Silicon Ave.



Iron Fencing w/24" Steel Pickets



#### **Brooks St.**









Welded Wire Mesh Steel Fencing







## District/RR property line







Welded Wire Mesh Steel Fencing

District/RR property line



#### Welded Wire Mesh Steel Fencing

## District/RR property line





#### Silicon Ave.- Brooks St.- South Property Line

**COMPLETED August 2024** 



**Brooks Basin- Security Retro-fits** 



#### 'Developers' 7' x 150' wall bordering District property



#### **Brooks Basin- Security Retro-fits**





#### Developers 7' x 150' wall bordering District property



SW Corner-District fence & block wall meet

# **Brooks Basin- Security Retro-fits** 5.03PM The second state of the se Silicon Ave.- District's New Iron Fencing & Developer's Block Wall **District Property-**Inst