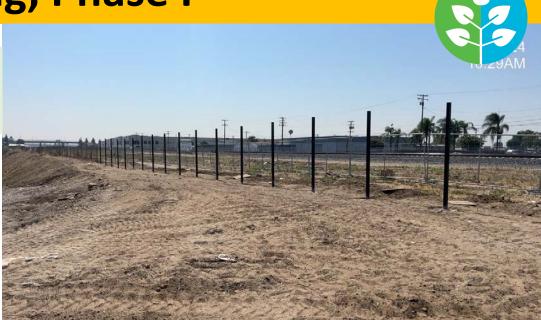

#### **Brooks Basin Fencing, Phase I**

### **Brooks Basin Fencing, Phase I**

#### **SPECIFICATIONS**

- Brooks St. & Silicon Ave.: 1,050 linear feet of iron fencing, 8' tall w/24" top rail pickets, w/expanded metal backing
- Brooks St.: (1) four-foot-wide walk-in gate
- Silicon Ave.: (1) 20' wide double swing gate
- District/Railroad Property Line: 170' welded wire mesh steel w/expanded metal backing. (1) 16' wide double swing gate