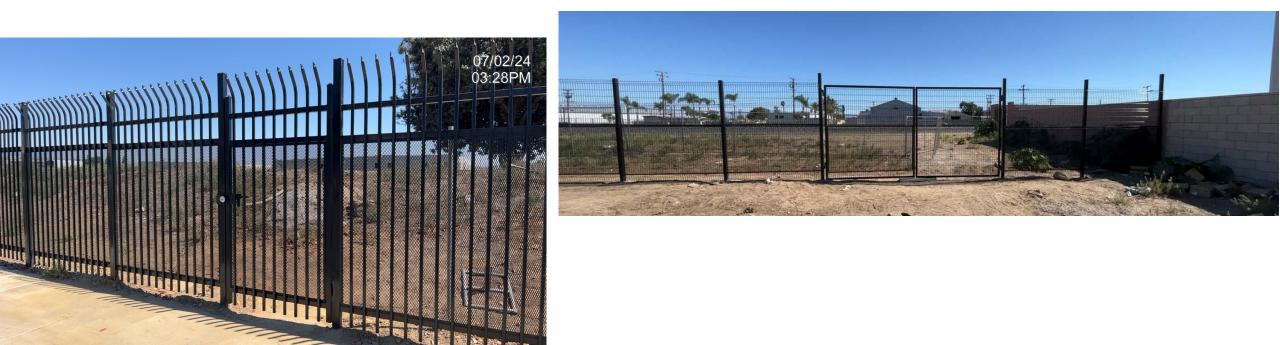

#### **SPECIFICATIONS**

- Brooks St. & Silicon Ave.: 1,050 linear feet of iron fencing, 8' tall w/24" top rail pickets, w/expanded metal backing
- Brooks St.: (1) four-foot-wide walk-in gate
- Silicon Ave.: (1) 20' wide double swing gate
- District/Railroad Property Line: 170' welded wire mesh steel w/expanded metal backing. (1) 16' wide double swing gate

Silicon Ave.

Iron Fencing w/24" Steel Pickets

#### **Brooks St.**

Welded Wire Mesh Steel Fencing

## District/RR property line

Welded Wire Mesh Steel Fencing

District/RR property line

#### Welded Wire Mesh Steel Fencing

## District/RR property line