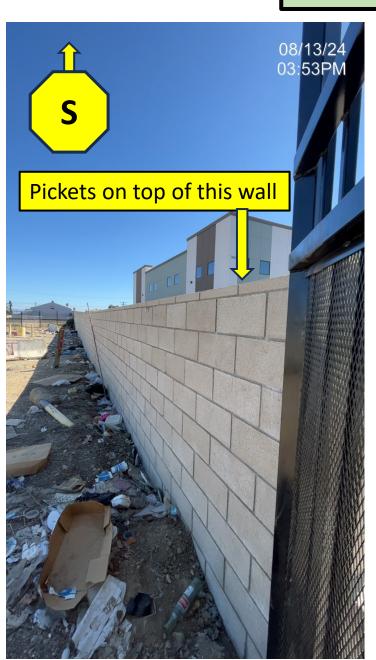

#### 'Developers' 7' x 150' wall bordering District property

#### **Brooks Basin- Security Retro-fits**

#### Developers 7' x 150' wall bordering District property

SW Corner-District fence & block wall meet