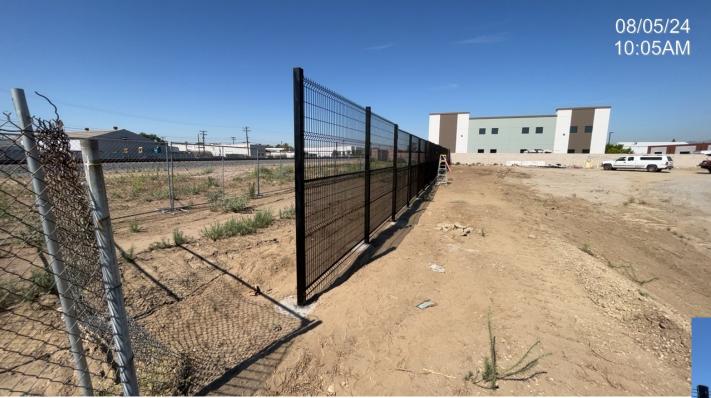

\$298,710.00
- March-August 2024: Materials Fabrication-Demolition of Old Fencing-Construction/Installation
- August 2024: Completion

# Chino Basin Water Conservation District

### **Brooks Basin Fencing, Phase I**

#### **SPECIFICATIONS**

- Brooks St. & Silicon Ave.: 1,050 linear feet of iron fencing, 8' tall w/24" top rail pickets, w/expanded metal backing
- Brooks St.: (1) four-foot-wide walk-in gate
- Silicon Ave.: (1) 20' wide double swing gate
- District/Railroad Property Line: 170' welded wire mesh steel w/expanded metal backing. (1) 16' wide double swing gate









Silicon Ave.



Iron Fencing w/24" Steel Pickets



#### **Brooks St.**









Welded Wire Mesh Steel Fencing







## District/RR property line







Welded Wire Mesh Steel Fencing

District/RR property line



#### Welded Wire Mesh Steel Fencing

## District/RR property line





#### Silicon Ave.- Brooks St.- South Property Line

**COMPLETED August 2024** 



**Brooks Basin- Security Retro-fits** 



#### 'Developers' 7' x 150' wall bordering District property



#### **Brooks Basin- Security Retro-fits**





#### Developers 7' x 150' wall bordering District property



SW Corner-District fence & block wall meet

# **Brooks Basin- Security Retro-fits** 5.03PM The second state of the se Silicon Ave.- District's New Iron Fencing & Developer's Block Wall **District Property-**Install Plant Material & Mulch Remove Developer's 3' x 10' Wall