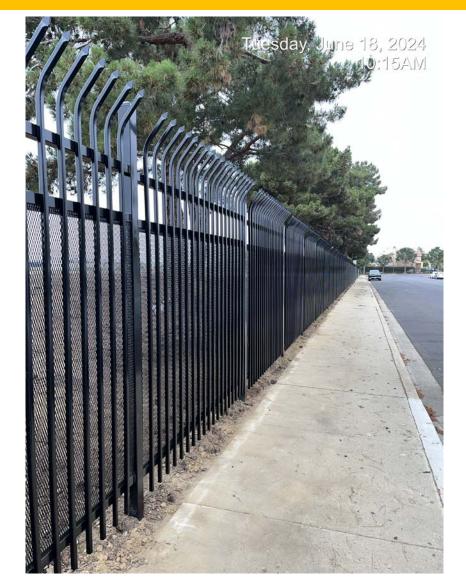

#### **SPECIFICATIONS**

- Brooks St. & Silicon Ave.: 1,050 linear feet of iron fencing, 8' tall w/24" top rail pickets, w/expanded metal backing
- Brooks St.: (1) four-foot-wide walk-in gate
- Silicon Ave.: (1) 20' wide double swing gate
- District/Railroad Property Line: 170' welded wire mesh steel w/expanded metal backing. (1) 16' wide double swing gate