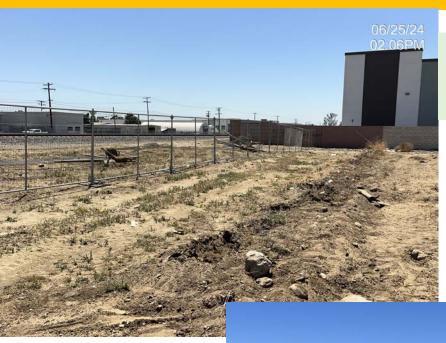

#### **Brooks Basin Fencing, Phase I**

### **Brooks Basin Fencing, Phase I**

#### **SPECIFICATIONS**

- Brooks St. & Silicon Ave.: 1,050 linear feet of iron fencing, 8' tall w/24" top rail pickets, w/expanded metal backing
- Brooks St.: (1) four-foot-wide walk-in gate
- Silicon Ave.: (1) 20' wide double swing gate
- District/Railroad Property Line: 170' welded wire mesh steel w/expanded metal backing. (1) 16' wide double swing gate