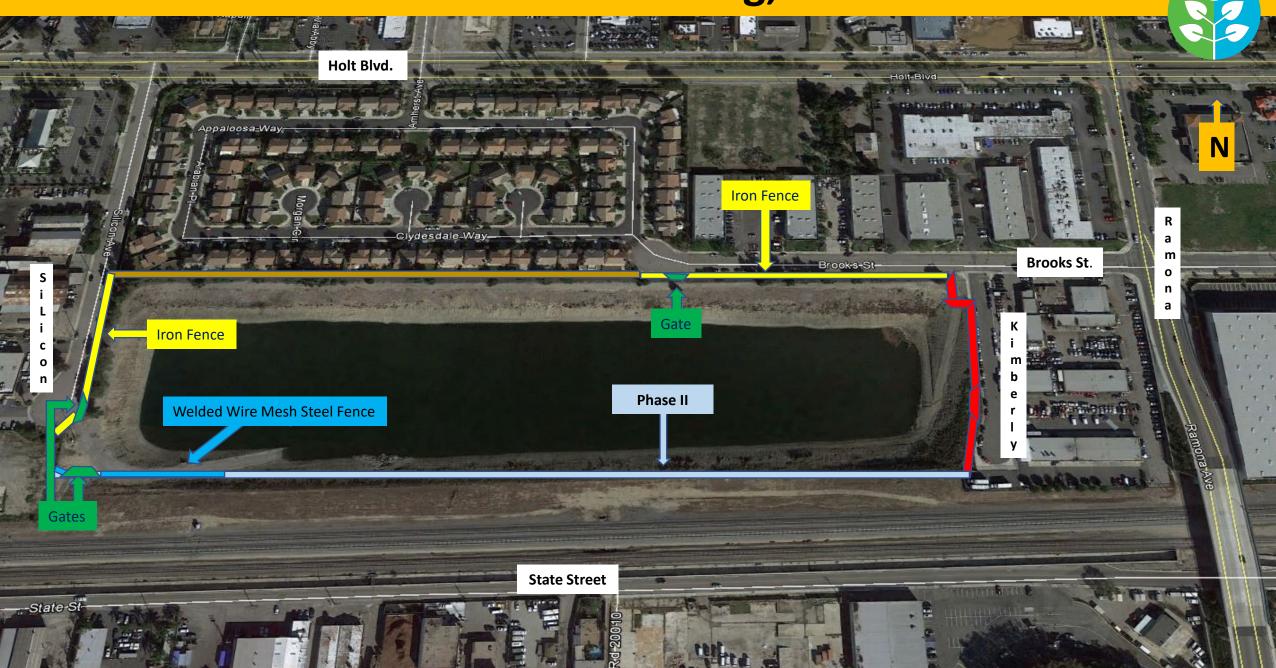

#### **SPECIFICATIONS**

- Brooks St. & Silicon Ave.: 1,050 linear feet of iron fencing, 8' tall w/24" top rail pickets, w/expanded metal backing
- Brooks St.: (1) four-foot-wide walk-in gate
- Silicon Ave.: (1) 20' wide double swing gate
- District/Railroad Property Line: 170' welded wire mesh steel w/expanded metal backing. (1) 16' wide double swing gate

Silicon Ave.

Iron Fencing w/24" Steel Pickets

#### **Brooks St.**

Welded Wire Mesh Steel Fencing

## District/RR property line

Welded Wire Mesh Steel Fencing

District/RR property line

#### Welded Wire Mesh Steel Fencing

## District/RR property line