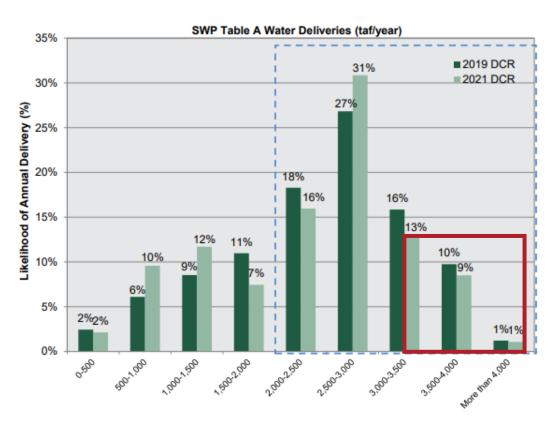

## **SWP Water Availability Projections**

- Historical demands ~3,000 TAF/year
- **DDW:** 23% likelihood that more than 3,000 TAF/year of Table A water will be delivered
- RMPU assumption: One out of five years (20%) likelihood Watermaster will be able to purchase water from Metropolitan